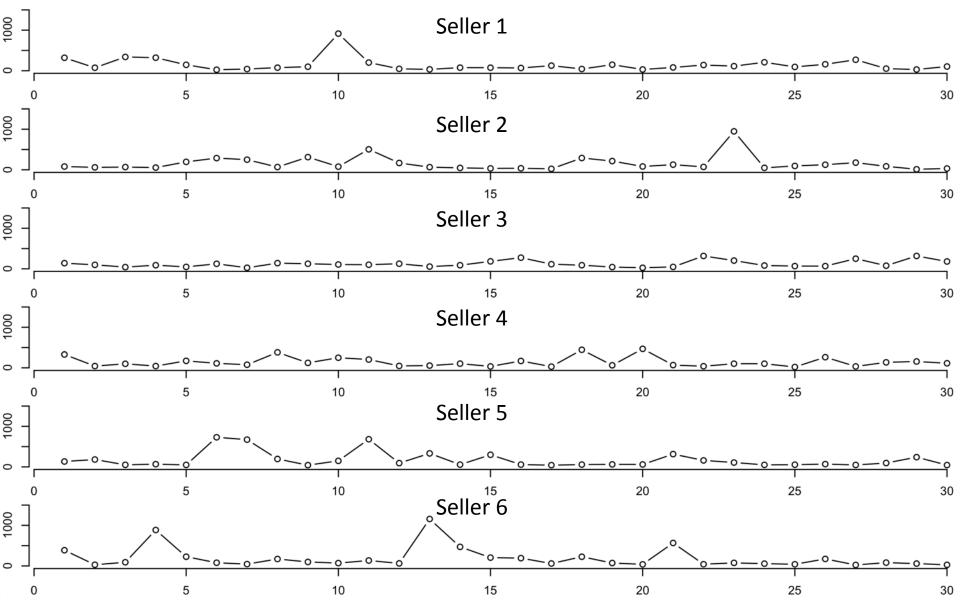

# AN EXAMPLE

Selling encyclopedias

| day | Seller 1 | Seller 2 | Seller 3 | Seller 4 | Seller 5 | Seller 6 |
|-----|----------|----------|----------|----------|----------|----------|
| 1   | €320     | €80      | €139     | €330     | €133     | €387     |
| 2   | €74      | €60      | €98      | €44      | €182     | €29      |
| 3   | €340     | €67      | €42      | €100     | €51      | €91      |
| 4   | €322     | €54      | €89      | €44      | €67      | €886     |
| 5   | €146     | €195     | €47      | €173     | €49      | €227     |
| 6   | €24      | €288     | €124     | €111     | €730     | €79      |
| 7   | €42      | €249     | €26      | €77      | €672     | €45      |
| 8   | €76      | €67      | €140     | €382     | €195     | €171     |
| 9   | €99      | €312     | €125     | €123     | €43      | €98      |
| 10  | €915     | €77      | €106     | €250     | €149     | €70      |
| 11  | €202     | €504     | €101     | €205     | €682     | €134     |
| 12  | €47      | €167     | €126     | €48      | €93      | €63      |
| 13  | €34      | €65      | €55      | €56      | €333     | €1,157   |
| 14  | €76      | €46      | €89      | €104     | €56      | €470     |
| 15  | €75      | €34      | €184     | €35      | €299     | €205     |
| 16  | €68      | €37      | €275     | €170     | €57      | €192     |
|     |          |          |          |          |          |          |

#### September 2014

| day | Seller 1 | Seller 2 | Seller 3 | Seller 4 | Seller 5 | Seller 6 |
|-----|----------|----------|----------|----------|----------|----------|
| 1   | €320     | €80      | €139     | €330     | €133     | €387     |
| 2   | €74      | €60      | €98      | €44      | €182     | €29      |
| 3   | €340     | €67      | €42      | €100     | €51      | €91      |
| 4   | €322     | €54      | €89      | €44      | €67      | €886     |
| 5   | €146     | €195     | €47      | €173     | €49      | €227     |
| 6   | €24      | €288     | €124     | €111     | €730     | €79      |
| 7   | €42      | €249     | €26      | €77      | €672     | €45      |
| 8   | €76      | €67      | €140     | €382     | €195     | €171     |
| 9   | €99      | €312     | €125     | €123     | €43      | €98      |
| 10  | €915     | €77      | €106     | €250     | €149     | €70      |
| 11  | €202     | €504     | €101     | €205     | €682     | €134     |
| 12  | €47      | €167     | €126     | €48      | €93      | €63      |
| 13  | €34      | €65      | €55      | €56      | €333     | €1,157   |
| 14  | €76      | €46      | €89      | €104     | €56      | €470     |
| 15  | €75      | €34      | €184     | €35      | €299     | €205     |
| 16  | €68      | €37      | €275     | €170     | €57      | €192     |