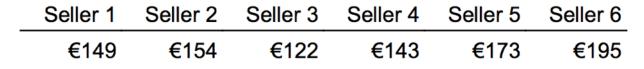

#### **Average Sales**

| Seller 1 | Seller 2 | Seller 3 | Seller 4 | Seller 5 | Seller 6 |
|----------|----------|----------|----------|----------|----------|
| €149     | €154     | €122     | €143     | €173     | €195     |

#### **Average Sales**

How much can we trust this chart?

How much can we trust this chart?