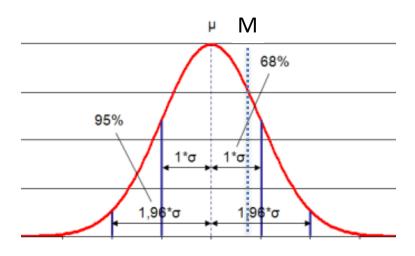

#### NORMAL DISTRIBUTION

"Exact" t-based confidence intervals

 $t \sim 1.96$  for large samples

True sampling distribution

95% confidence interval

tinyurl.com/danceptrial2

- Several interpretations
- « a range of plausible values for μ. Values outside the CI are relatively implausible. » (Cumming and Finch, 2005)
- Examples of presentation formats:

```
2.2m, 95% CI [1.6m, 2.8m]
```

from 1.6m to 2.8m

 « a range of plausible values for μ. Values outside the CI are relatively implausible. » (Cumming and Finch, 2005)

 « a range of plausible values for μ. Values outside the CI are relatively implausible. » (Cumming and Finch, 2005)

 « a range of plausible values for μ. Values outside the CI are relatively implausible. » (Cumming and Finch, 2005)

 "values close to our M are the best bet for μ, and values closer to the limits of our CI are successively less good bets."