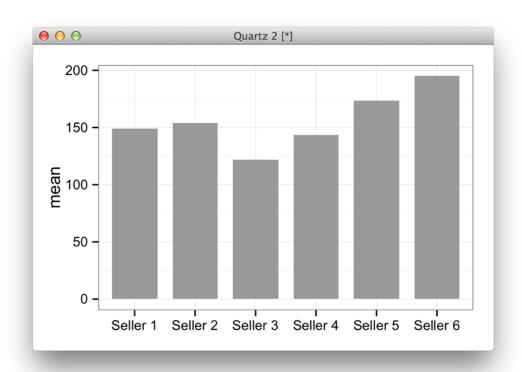

#### **Average Sales**

| Seller 1 | Seller 2 | Seller 3 | Seller 4 | Seller 5 | Seller 6 |
|----------|----------|----------|----------|----------|----------|
| €149     | €154     | €122     | €143     | €173     | €195     |

#### **Average Sales**

How much can we trust this chart?

How much can we trust this chart?