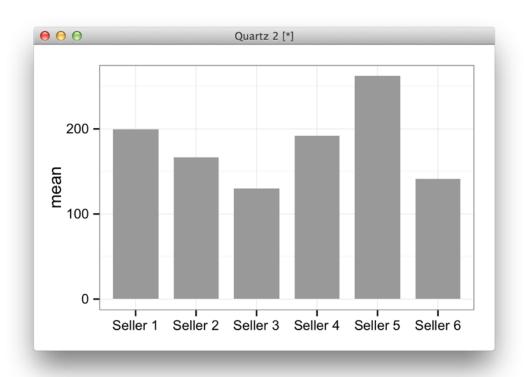

ure of central tendency?



#### DISPERSION

#### Standard Deviation

$$\sigma = \sqrt{\frac{1}{N} \sum_{i=1}^{N} (x_i - \mu)^2}$$



# DEPENDENCE

Correlation



POSITIVE CORRELATION

 people who do more revision get higher exam results.

# DEPENDENCE

Correlation



#### DEPENDENCE

Correlation

$$r = -0.08$$







#### **Average Sales**

| Seller 1 | Seller 2 | Seller 3 | Seller 4 | Seller 5 | Seller 6 |
|----------|----------|----------|----------|----------|----------|
| €149     | €154     | €122     | €143     | €173     | €195     |

#### **Average Sales**







How much can we trust this chart?

#### LET US TRAVEL TO THE FUTURE

#### September 2014



#### October 2014



#### November 2014



#### December 2014



#### September 2014



#### October 2014



#### November 2014



#### December 2014



# BACK TO THE PRESENT

#### September 2014

| day | Seller 1 | Seller 2 | Seller 3 | Seller 4 | Seller 5 | Seller 6 |
|-----|----------|----------|----------|----------|----------|----------|
| 1   | €320     | €80      | €139     | €330     | €133     | €387     |
| 2   | €74      | €60      | €98      | €44      | €182     | €29      |
| 3   | €340     | €67      | €42      | €100     | €51      | €91      |
| 4   | €322     | €54      | €89      | €44      | €67      | €886     |
| 5   | €146     | €195     | €47      | €173     | €49      | €227     |
| 6   | €24      | €288     | €124     | €111     | €730     | €79      |
| 7   | €42      | €249     | €26      | €77      | €672     | €45      |
| 8   | €76      | €67      | €140     | €382     | €195     | €17