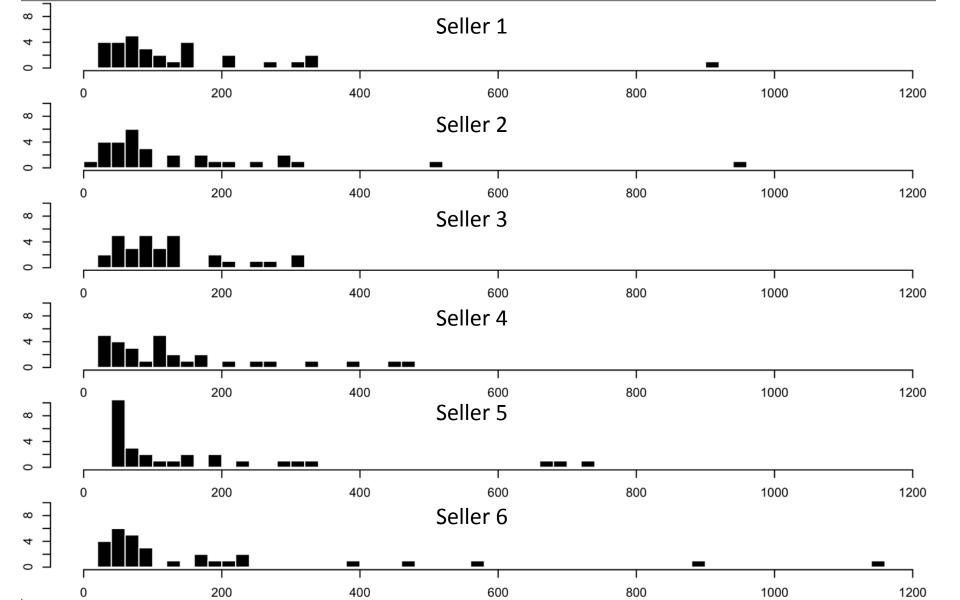

# AN EXAMPLE

Selling encyclopedias

| day | Seller 1 | Seller 2 | Seller 3 | Seller 4 | Seller 5 | Seller 6 |
|-----|----------|----------|----------|----------|----------|----------|
| 1   | €320     | €80      | €139     | €330     | €133     | €387     |
| 2   | €74      | €60      | €98      | €44      | €182     | €29      |
| 3   | €340     | €67      | €42      | €100     | €51      | €91      |
| 4   | €322     | €54      | €89      | €44      | €67      | €886     |
| 5   | €146     | €195     | €47      | €173     | €49      | €227     |
| 6   | €24      | €288     | €124     | €111     | €730     | €79      |
| 7   | €42      | €249     | €26      | €77      | €672     | €45      |
| 8   | €76      | €67      | €140     | €382     | €195     | €171     |
| 9   | €99      | €312     | €125     | €123     | €43      | €98      |
| 10  | €915     | €77      | €106     | €250     | €149     | €70      |
| 11  | €202     | €504     | €101     | €205     | €682     | €134     |
| 12  | €47      | €167     | €126     | €48      | €93      | €63      |
| 13  | €34      | €65      | €55      | €56      | €333     | €1,157   |
| 14  | €76      | €46      | €89      | €104     | €56      | €470     |
| 15  | €75      | €34      | €184     | €35      | €299     | €205     |
| 16  | €68      | €37      | €275     | €170     | €57      | €192     |
|     |          |          |          |          |          |          |

#### September 2014

| day | Seller 1 | Seller 2 | Seller 3 | Seller 4 | Seller 5 | Seller 6 |
|-----|----------|----------|----------|----------|----------|----------|
| 1   | €320     | €80      | €139     | €330     | €133     | €387     |
| 2   | €74      | €60      | €98      | €44      | €182     | €29      |
| 3   | €340     | €67      | €42      | €100     | €51      | €91      |
| 4   | €322     | €54      | €89      | €44      | €67      | €886     |
| 5   | €146     | €195     | €47      | €173     | €49      | €227     |
| 6   | €24      | €288     | €124     | €111     | €730     | €79      |
| 7   | €42      | €249     | €26      | €77      | €672     | €45      |
| 8   | €76      | €67      | €140     | €382     | €195     | €171     |
| 9   | €99      | €312     | €125     | €123     | €43      | €98      |
| 10  | €915     | €77      | €106     | €250     | €149     | €70      |
| 11  | €202     | €504     | €101     | €205     | €682     | €134     |
| 12  | €47      | €167     | €126     | €48      | €93      | €63      |
| 13  | €34      | €65      | €55      | €56      | €333     | €1,157   |
| 14  | €76      | €46      | €89      | €104     | €56      | €470     |
| 15  | €75      | €34      | €184     | €35      | €299     | €205     |
| 16  | €68      | €37      | €275     | €170     | €57      | €192     |