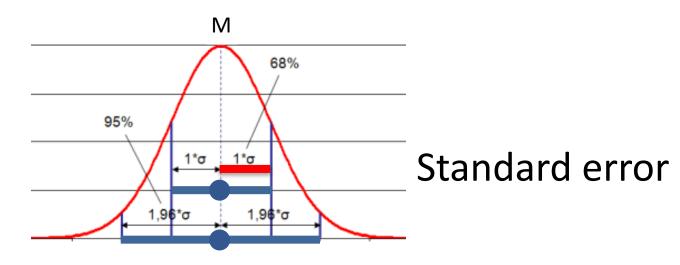

#### NORMAL DISTRIBUTION

"Exact" t-based confidence intervals

 $t \sim 1.96$  for large samples

True sampling distribution

95% confidence interval

tinyurl.com/danceptrial2

- Several interpretations
- « a range of plausible values for μ. Values outside the CI are relatively implausible. » (Cumming and Finch, 2005)
- Examples of presentation formats:

```
2.2m, 95% CI [1.6m, 2.8m]
```

from 1.6m to 2.8m

 « a range of plausible values for μ. Values outside the CI are relatively implausible. » (Cumming and Finch, 2005)

 « a range of plausible values for μ. Values outside the CI are relatively implausible. » (Cumming and Finch, 2005)

 « a range of plausible values for μ. Values outside the CI are relatively implausible. » (Cumming and Finch, 2005)

 "values close to our M are the best bet for μ, and values closer to the limits of our CI are successively less good bets."