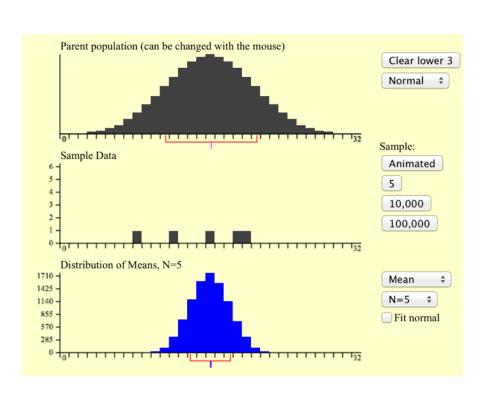

#### NORMAL DISTRIBUTION

Sir Francis Galton
 1822 – 1911

Bean Machine or Galton Board:

#### NORMAL DISTRIBUTION

#### **Central Limit Theorem**

Given certain conditions, the arithmetic mean of a sufficiently large number of iterates of independent random variables, each with a well-defined expected value and well-defined variance, will be approximately normally distributed