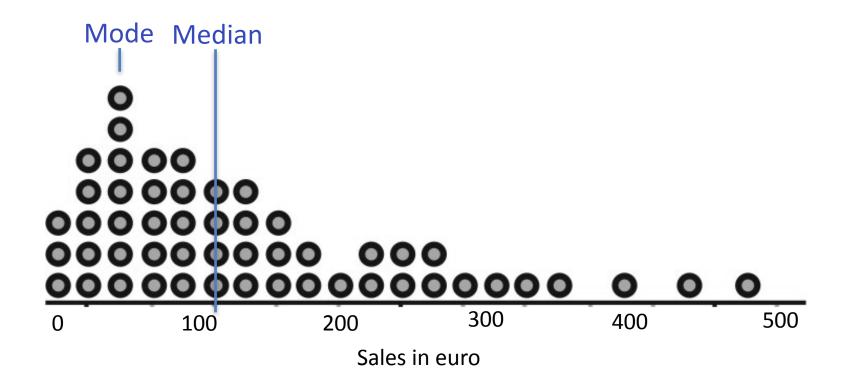

# CENTRAL TENDENCY

| Name & Meaning                  | Formula / Example                                   | Used for                                    |  |
|---------------------------------|-----------------------------------------------------|---------------------------------------------|--|
| Arithmetic Mean<br>[average]    | $\frac{sum}{size} = \frac{a+b+c}{3}$                | Most situations<br>("average item")         |  |
| Median<br>[middle value]        | Middle of sorted list<br>(2 middles? Average 'em)   | Wildly varying samples<br>(houses, incomes) |  |
| Mode<br>[most popular]          | Most popular value                                  | No compromises<br>(winner takes all)        |  |
| Geometric Mean [average factor] | $\sqrt[3]{abc}$                                     | Investments, growth, area, volume           |  |
| Harmonic Mean<br>[average rate] | $\frac{3}{\frac{1}{a} + \frac{1}{b} + \frac{1}{c}}$ | Speed, production, cost                     |  |

#### CENTRAL TENDENCY

# CENTRAL TENDENCY

What is the best measure of central tendency?