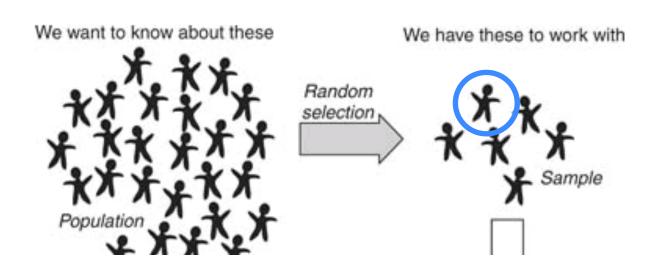

#### STATISTICAL INFERENCE

We want to know about these We have these to work with Random selection Population Inference Parameter Statistic (Population mean) (Sample mean)