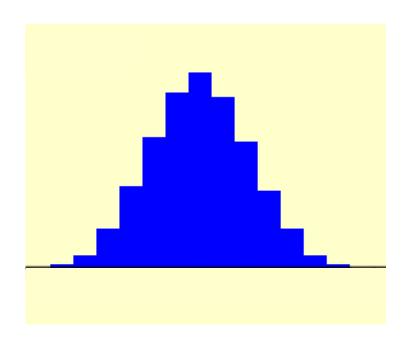

#### NORMAL DISTRIBUTION

Sir Francis Galton
 1822 – 1911

Bean Machine or Galton Board:

#### NORMAL DISTRIBUTION

#### **Central Limit Theorem**

Given certain conditions, the arithmetic mean of a sufficiently large number of iterates of independent random variables, each with a well-defined expected value and well-defined variance, will be approximately normally distributed