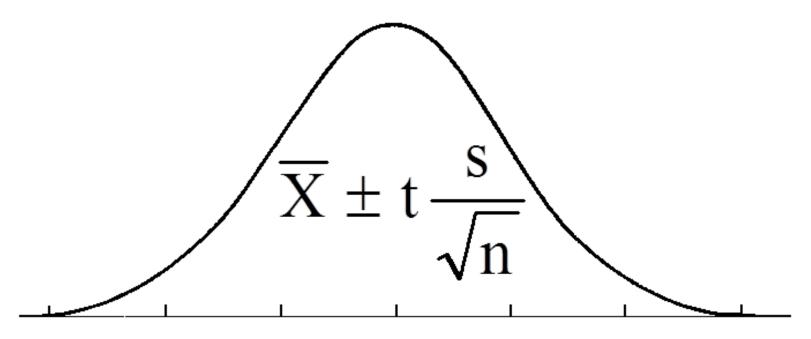

#### NORMAL DISTRIBUTION

"Exact" t-based confidence intervals

 $t \sim 1.96$  for large samples

True sampling distribution

95% confidence interval

tinyurl.com/danceptrial2

- Several interpretations
- « a range of plausible values for μ. Values outside the CI are relatively implausible. » (Cumming and Finch, 2005)
- Examples of presentation formats:

```
2.2m, 95% CI [1.6m, 2.8m]
```

from 1.6m to 2.8m

 « a range of plausible values for μ. Values outside the CI are relatively implausible. » (Cumming and Finch, 2005)

 « a range of plausible values for μ. Values outside the CI are relatively implausible. » (Cumming and Finch, 2005)

 « a range of plausible values for μ. Values outside the CI are relatively implausible. » (Cumming and Finch, 2005)

 "values close to our M are the best bet for μ, and values closer to the limits of our CI are successively less good bets."