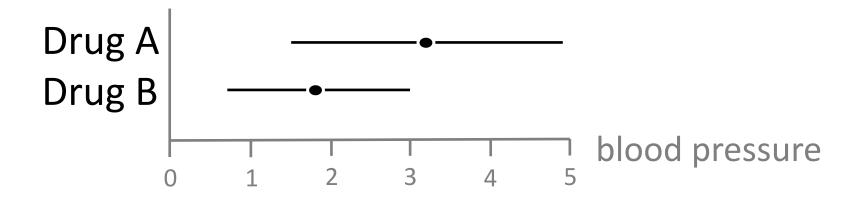

#### **Average Sales**

How much can we trust this chart?

How much can we trust this chart?