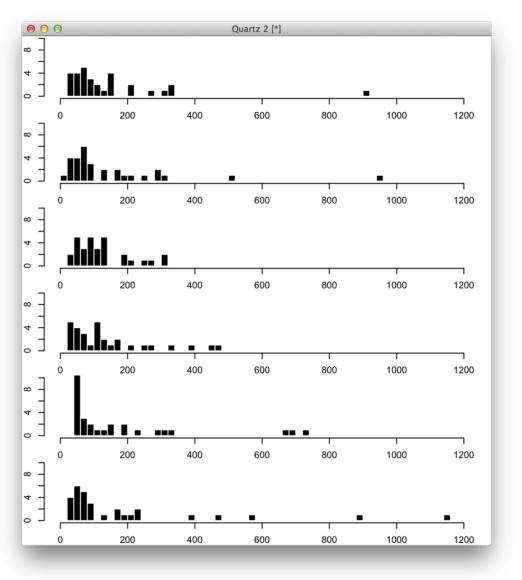

duction, cost                     |  |

#### CENTRAL TENDENCY



#### CENTRAL TENDENCY



# CENTRAL TENDENCY

What is the best measure of central tendency?



#### DISPERSION

#### Standard Deviation

$$\sigma = \sqrt{\frac{1}{N} \sum_{i=1}^{N} (x_i - \mu)^2}$$



# DEPENDENCE

Correlation



POSITIVE CORRELATION

 people who do more revision get higher exam results.

# DEPENDENCE

Correlation



#### DEPENDENCE

Correlation

$$r = -0.08$$







#### **Average Sales**

| Seller 1 | Seller 2 | Seller 3 | Seller 4 | Seller 5 | Seller 6 |
|----------|----------|----------|----------|----------|----------|
| €149     | €154     | €122     | €143     | €173     | €195     |

#### **Average Sales**







How much can we trust this chart?

#### LET US TRAVEL TO THE FUTURE

#### September 2014



#### October 2014



#### November 2014



#### December 2014



#### September 2014



#### October 2014



#### November 2014



#### December 2014



# BACK TO THE PRESENT

#### September 2014

| day | Seller 1 | Seller 2 | Seller 3 | Seller 4 | Seller 5 | Seller 6 |
|-----|----------|----------|----------|----------|----------|----------|
| 1   | €320     | €80      | €139     | €330     | €133     | €387     |
| 2   | €74      | €60      | €98      | €44      | €182     | €29      |
| 3   | €340     | €67      | €42      | €100     | €51      | €91      |
| 4   | €322     | €54      | €89      | €44      | €67      | €886     |
| 5   | €146     | €195     | €47      | €173     | €49      | €227     |
| 6   | €24      | €288     | €124     | €111     | €730     | €79      |
| 7   | €