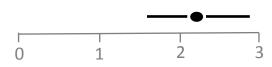

#### NORMAL DISTRIBUTION

"Exact" t-based confidence intervals

 $t \sim 1.96$  for large samples

True sampling distribution

95% confidence interval

tinyurl.com/danceptrial2

- Several interpretations
- « a range of plausible values for μ. Values outside the CI are relatively implausible. » (Cumming and Finch, 2005)
- Examples of presentation formats:

```
2.2m, 95% CI [1.6m, 2.8m]
```

from 1.6m to 2.8m

 « a range of plausible values for μ. Values outside the CI are relatively implausible. » (Cumming and Finch, 2005)

 « a range of plausible values for μ. Values outside the CI are relatively implausible. » (Cumming and Finch, 2005)

 « a range of plausible values for μ. Values outside the CI are relatively implausible. » (Cumming and Finch, 2005)

 "values close to our M are the best bet for μ, and values closer to the limits of our CI are successively less good bets."