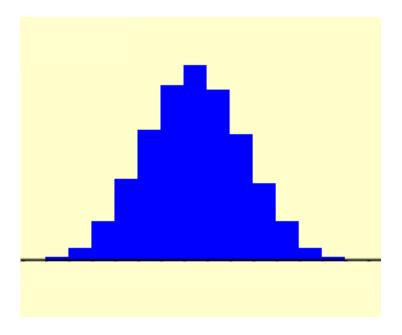

#### NORMAL DISTRIBUTION

Sir Francis Galton
 1822 – 1911

Bean Machine or Galton Board:

#### NORMAL DISTRIBUTION