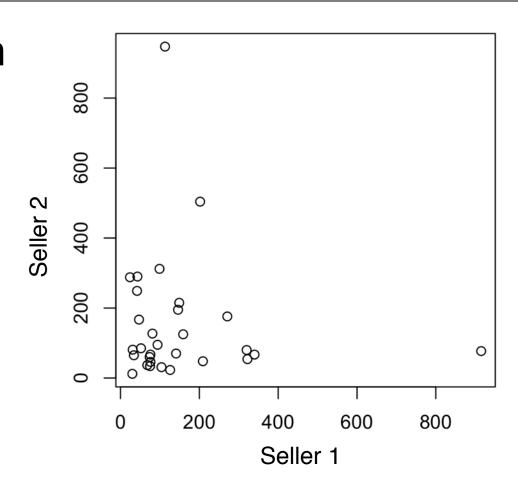

# DEPENDENCE

Correlation

POSITIVE CORRELATION

 people who do more revision get higher exam results.

# DEPENDENCE

Correlation

#### DEPENDENCE

Correlation

$$r = -0.08$$