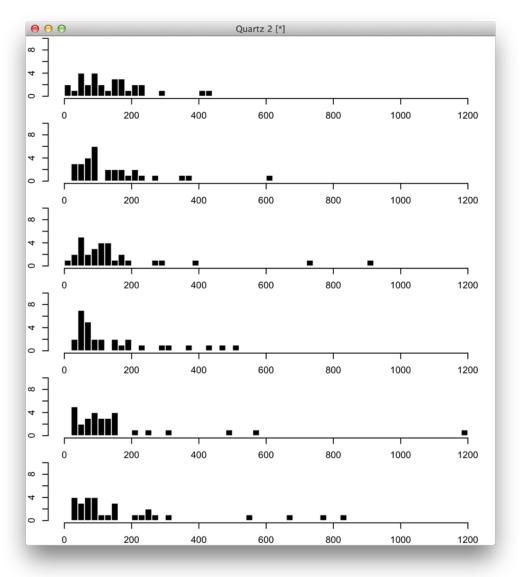

|  |

#### CENTRAL TENDENCY



#### CENTRAL TENDENCY



# CENTRAL TENDENCY

What is the best measure of central tendency?



#### DISPERSION

#### Standard Deviation

$$\sigma = \sqrt{\frac{1}{N} \sum_{i=1}^{N} (x_i - \mu)^2}$$



# DEPENDENCE

Correlation



POSITIVE CORRELATION

 people who do more revision get higher exam results.

# DEPENDENCE

Correlation



#### DEPENDENCE

Correlation

$$r = -0.08$$







#### **Average Sales**

| Seller 1 | Seller 2 | Seller 3 | Seller 4 | Seller 5 | Seller 6 |
|----------|----------|----------|----------|----------|----------|
| €149     | €154     | €122     | €143     | €173     | €195     |

#### **Average Sales**







How much can we trust this chart?

#### LET US TRAVEL TO THE FUTURE

#### September 2014



#### October 2014



#### November 2014



#### December 2014



#### September 2014



#### October 2014



#### November 2014



#### December 2014



# BACK TO THE PRESENT

#### September 2014

| day | Seller 1 | Seller 2 | Seller 3 | Seller 4 | Seller 5 | Seller 6 |
|-----|----------|----------|----------|----------|----------|----------|
| 1   | €320     | €80      | €139     | €330     | €133     | €387     |
| 2   | €74      | €60      | €98      | €44      | €182     | €29      |
| 3   | €340     | €67      | €42      | €100     | €51      | €91      |
| 4   | €322     | €54      | €89      | €44      | €67      | €886     |
| 5   | €146     | €195     | €47      | €173     | €49      | €227     |
| 6   | €24      | €288     | €124     | €111     | €730     | €79      |
| 7   | €42      | €249     |