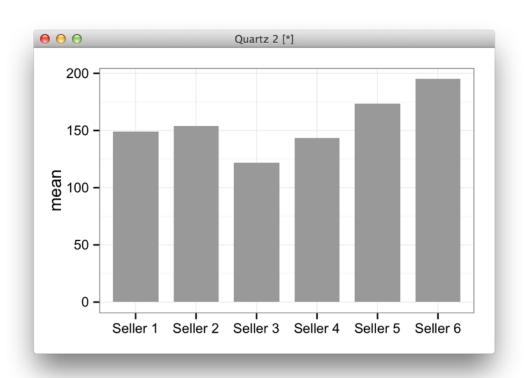

#### **Average Sales**

| Seller 1 | Seller 2 | Seller 3 | Seller 4 | Seller 5 | Seller 6 |
|----------|----------|----------|----------|----------|----------|
| €149     | €154     | €122     | €143     | €173     | €195     |

#### **Average Sales**

How much can we trust this chart?