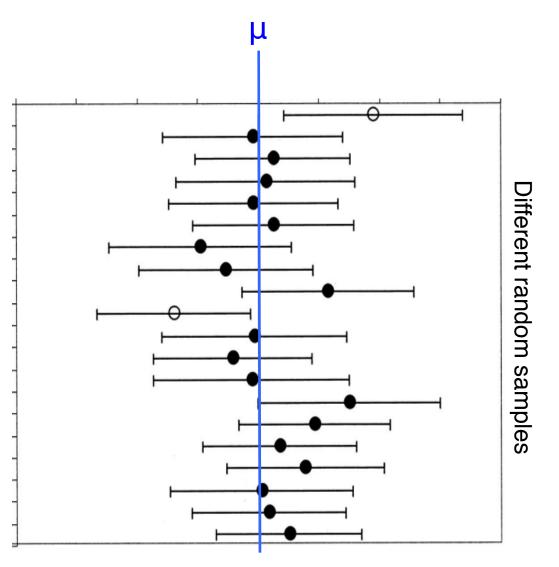

## SAMPLING ERROR

 "The sampling distribution of a statistic is the distribution of that statistic, considered as a random variable, when derived from a random sample of size n."

[...]

"It may be considered as the **distribution of the statistic for all possible samples** from the same population of a given size"

How to summarize a sampling distribution?

- How to summarize a sampling distribution?
- With an error bar

95% confidence interval

How did people do before computers?