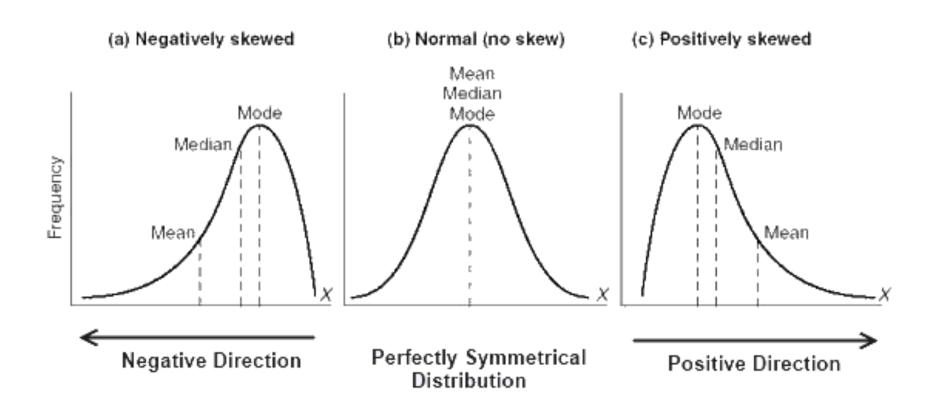

# CENTRAL TENDENCY

| Name & Meaning                  | Formula / Example                                   | Used for                                    |  |
|---------------------------------|-----------------------------------------------------|---------------------------------------------|--|
| Arithmetic Mean<br>[average]    | $\frac{sum}{size} = \frac{a+b+c}{3}$                | Most situations<br>("average item")         |  |
| Median<br>[middle value]        | Middle of sorted list<br>(2 middles? Average 'em)   | Wildly varying samples<br>(houses, incomes) |  |
| Mode<br>[most popular]          | Most popular value                                  | No compromises<br>(winner takes all)        |  |
| Geometric Mean [average factor] | $\sqrt[3]{abc}$                                     | Investments, growth, area, volume           |  |
| Harmonic Mean<br>[average rate] | $\frac{3}{\frac{1}{a} + \frac{1}{b} + \frac{1}{c}}$ | Speed, production, cost                     |  |

#### CENTRAL TENDENCY

# CENTRAL TENDENCY

What is the best measure of central tendency?