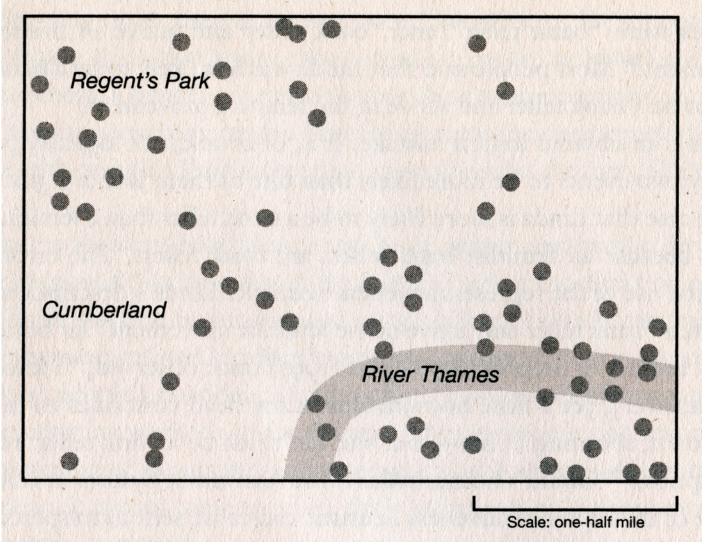

Exploratory analysis and confirmatory analysis "can—and should—proceed side by side" (Tukey; 1977).

German bombings in London during WWII

German bombings in London during WWII

German bombings in London during WWII

German bombings in London during WWII