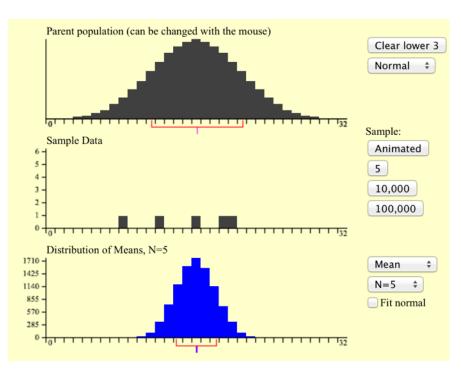

#### NORMAL DISTRIBUTION

Sir Francis Galton
 1822 – 1911

Bean Machine or Galton Board:

#### NORMAL DISTRIBUTION

#### **Central Limit Theorem**

Given certain conditions, the arithmetic mean of a sufficiently large number of iterates of independent random variables, each with a well-defined expected value and well-defined variance, will be approximately normally distributed