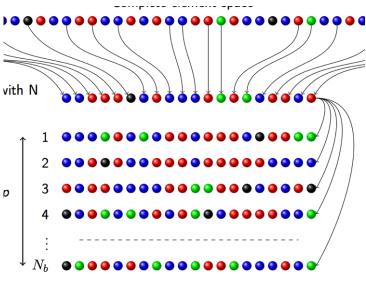

Demo

http://onlinestatbook.com/stat\_sim/sampling\_dist/

 But we don't know the population distribution!

- Resampling techniques
  - Bootstrapping

samples

#### Theorem (B. Efron, Ann. Statist. 1979)

When N tend to infinity, the distribution of average values computed from bootstrap samples is equal to the distribution of average values obtained from ALL samples with N elements which can be constructed from the complete space. Thus the width of the distribution gives an evaluation of the sample quality.