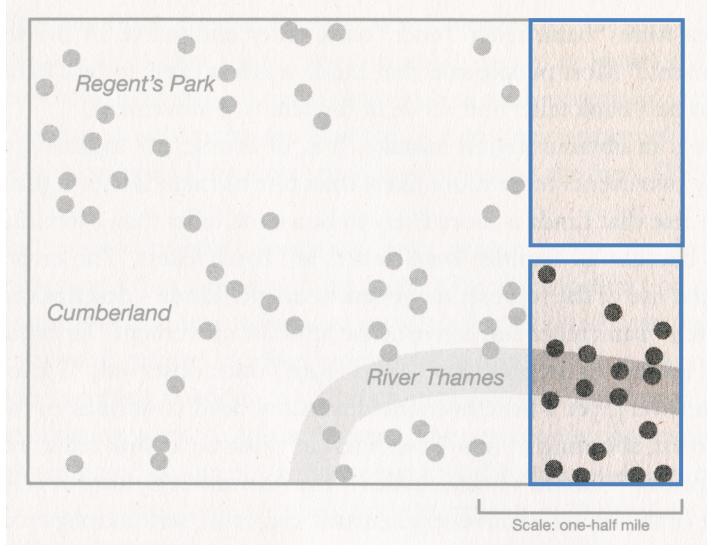

Exploratory analysis and confirmatory analysis "can—and should—proceed side by side" (Tukey; 1977).

German bombings in London during WWII

German bombings in London during WWII

German bombings in London during WWII

German bombings in London during WWII