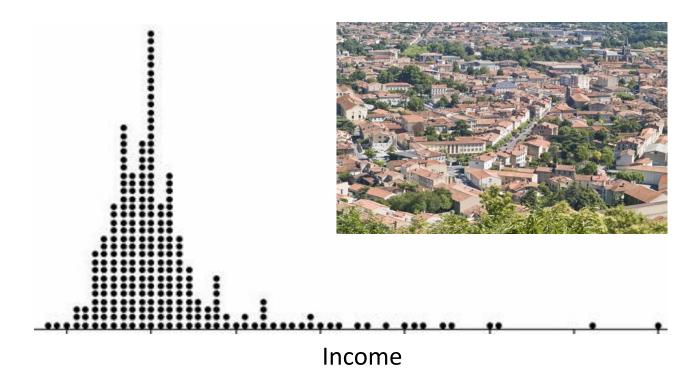

# CENTRAL TENDENCY

| Name & Meaning                  | Formula / Example                                   | Used for                                    |  |
|---------------------------------|-----------------------------------------------------|---------------------------------------------|--|
| Arithmetic Mean<br>[average]    | $\frac{sum}{size} = \frac{a+b+c}{3}$                | Most situations<br>("average item")         |  |
| Median<br>[middle value]        | Middle of sorted list<br>(2 middles? Average 'em)   | Wildly varying samples<br>(houses, incomes) |  |
| Mode<br>[most popular]          | Most popular value                                  | No compromises<br>(winner takes all)        |  |
| Geometric Mean [average factor] | $\sqrt[3]{abc}$                                     | Investments, growth, area, volume           |  |
| Harmonic Mean<br>[average rate] | $\frac{3}{\frac{1}{a} + \frac{1}{b} + \frac{1}{c}}$ | Speed, production, cost                     |  |

# CENTRAL TENDENCY

What is the best measure of central tendency?