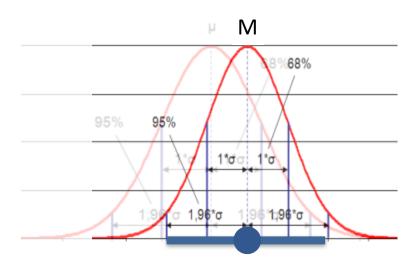

#### NORMAL DISTRIBUTION

"Exact" t-based confidence intervals

 $t \sim 1.96$  for large samples

True sampling distribution

95% confidence interval

tinyurl.com/danceptrial2

- Several interpretations
- « a range of plausible values for μ. Values outside the CI are relatively implausible. » (Cumming and Finch, 2005)
- Examples of presentation formats:

```
2.2m, 95% CI [1.6m, 2.8m]
```

from 1.6m to 2.8m

 « a range of plausible values for μ. Values outside the CI are relatively implausible. » (Cumming and Finch, 2005)

 « a range of plausible values for μ. Values outside the CI are relatively implausible. » (Cumming and Finch, 2005)

 « a range of plausible values for μ. Values outside the CI are relatively implausible. » (Cumming and Finch, 2005)

 "values close to our M are the best bet for μ, and values closer to the limits of our CI are successively less good bets."