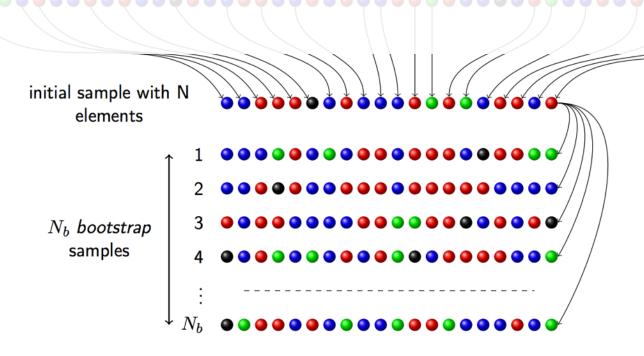

Demo

http://onlinestatbook.com/stat\_sim/sampling\_dist/

 But we don't know the population distribution!

- Resampling techniques
  - Bootstrapping

samples

#### Theorem (B. Efron, Ann. Statist. 1979)

When N tend to infinity, the distribution of average values computed from bootstrap samples is equal to the distribution of average values obtained from ALL samples with N elements which can be constructed from the complete space. Thus the width of the distribution gives an evaluation of the sample quality.