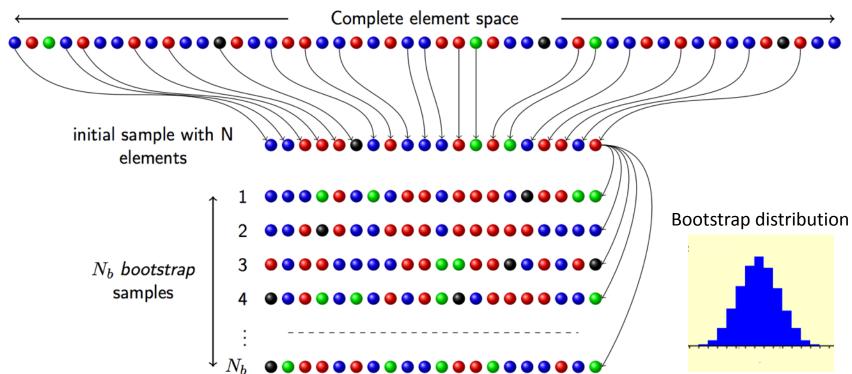

#### Theorem (B. Efron, Ann. Statist. 1979)

When N tend to infinity, the distribution of average values computed from bootstrap samples is equal to the distribution of average values obtained from ALL samples with N elements which can be constructed from the complete space. Thus the width of the distribution gives an evaluation of the sample quality.

How to summarize a sampling distribution?

- How to summarize a sampling distribution?
- With an error bar

95% confidence interval

How did people do before computers?