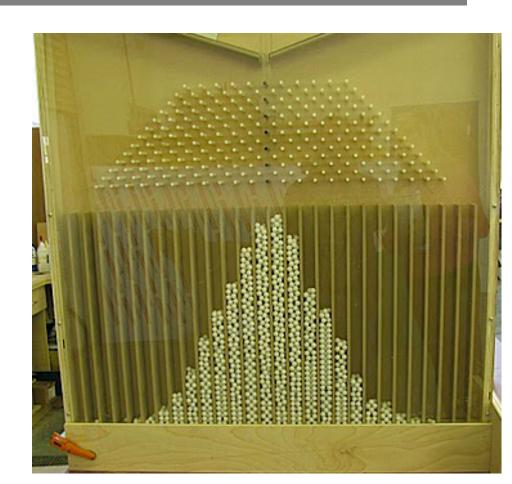

#### NORMAL DISTRIBUTION

Sir Francis Galton
 1822 – 1911

Bean Machine or Galton Board:

#### **Central Limit Theorem**

Given certain conditions, the arithmetic mean of a sufficiently large number of iterates of independent random variables, each with a well-defined expected value and well-defined variance, will be approximately normally distributed