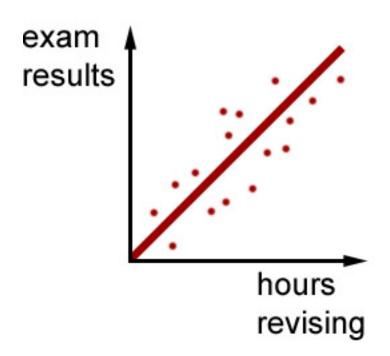

# DEPENDENCE

Correlation

POSITIVE CORRELATION

 people who do more revision get higher exam results.