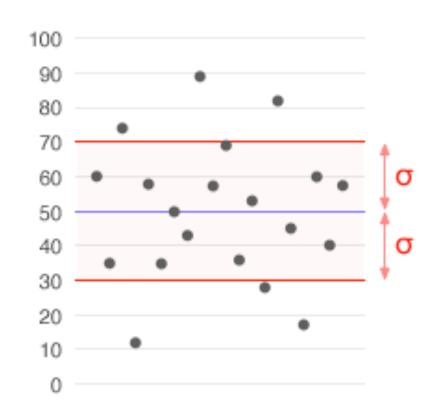

#### DISPERSION

#### Standard Deviation

$$\sigma = \sqrt{\frac{1}{N} \sum_{i=1}^{N} (x_i - \mu)^2}$$