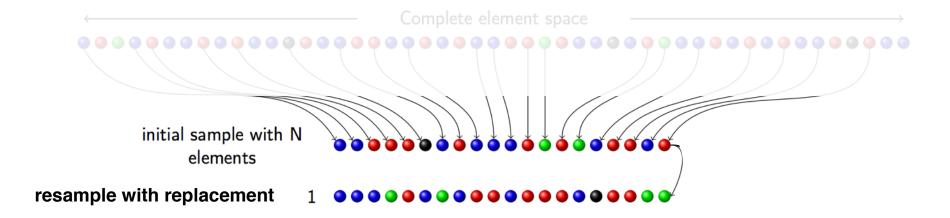

Demo

http://onlinestatbook.com/stat\_sim/sampling\_dist/

 But we don't know the population distribution!

- Resampling techniques
  - Bootstrapping

samples