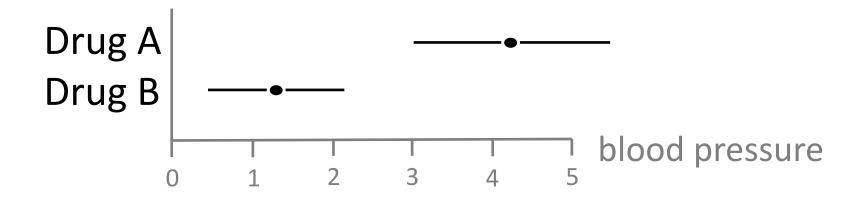

#### **Average Sales**

How much can we trust this chart?

How much can we trust this chart?