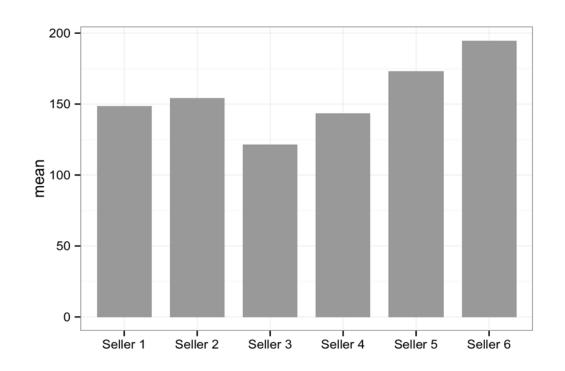

#### **Average Sales**

| Seller 1 | Seller 2 | Seller 3 | Seller 4 | Seller 5 | Seller 6 |
|----------|----------|----------|----------|----------|----------|
| €149     | €154     | €122     | €143     | €173     | €195     |

#### **Average Sales**

How much can we trust this chart?

How much can we trust this chart?

#### Average Sales

| Seller 1 | Seller 2 | Seller 3 | Seller 4 | Seller 5 | Seller 6 |
|----------|----------|----------|----------|----------|----------|
| €149     | €154     | €122     | €143     | €173     | €195     |