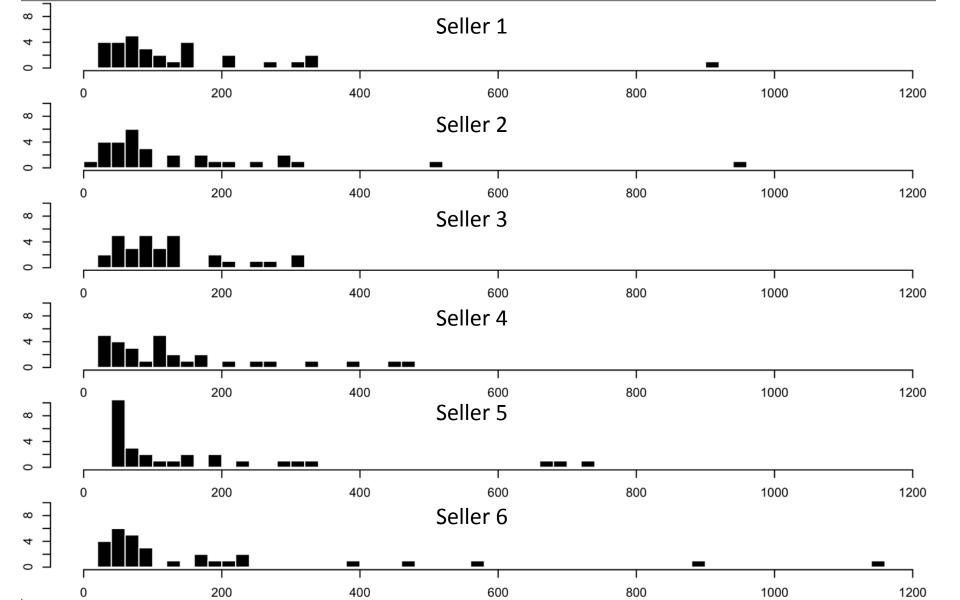

# AN EXAMPLE

Selling encyclopedias

| day | Seller 1 | Seller 2 | Seller 3 | Seller 4 | Seller 5 | Seller 6 |
|-----|----------|----------|----------|----------|----------|----------|
| 1   | €320     | €80      | €139     | €330     | €133     | €387     |
| 2   | €74      | €60      | €98      | €44      | €182     | €29      |
| 3   | €340     | €67      | €42      | €100     | €51      | €91      |
| 4   | €322     | €54      | €89      | €44      | €67      | €886     |
| 5   | €146     | €195     | €47      | €173     | €49      | €227     |
| 6   | €24      | €288     | €124     | €111     | €730     | €79      |
| 7   | €42      | €249     | €26      | €77      | €672     | €45      |
| 8   | €76      | €67      | €140     | €382     | €195     | €171     |
| 9   | €99      | €312     | €125     | €123     | €43      | €98      |
| 10  | €915     | €77      | €106     | €250     | €149     | €70      |
| 11  | €202     | €504     | €101     | €205     | €682     | €134     |
| 12  | €47      | €167     | €126     | €48      | €93      | €63      |
| 13  | €34      | €65      | €55      | €56      | €333     | €1,157   |
| 14  | €76      | €46      | €89      | €104     | €56      | €470     |
| 15  | €75      | €34      | €184     | €35      | €299     | €205     |
| 16  | €68      | €37      | €275     | €170     | €57      | €192     |
|     |          |          |          |          |          |          |

\_

| 1       €320       €80       €139       €330       €133       €387         2       €74       €60       €88       €44       €182       €29         3       €340       €67       €42       €100       €51       €91         4       €322       €54       €89       €44       €67       €886         5       €146       €195       €47       €173       €49       €227         6       €24       €288       €124       €111       €730       €79         7       €42       €249       €26       €77       €672       €45         8       €76       €67       €140       €382       €195       €171         9       €99       €312       €125       €123       €43       €98         10       €915       €77       €106       €250       €149       €70         11       €202       €504       €1101       €205       €682       €134         12       €47       €167       €126       €48       €93       €63         13       €34       €65       €55       €56       €333       €1,157         14 <t< th=""><th>Seller 6</th><th>Seller 5</th><th>Seller 4</th><th>Seller 3</th><th>Seller 2</th><th>Seller 1</th><th>day</th></t<> | Seller 6 | Seller 5 | Seller 4 | Seller 3 | Seller 2 | Seller 1 | day |
|------------------------------------------------------------------------------------------------------------------------------------------------------------------------------------------------------------------------------------------------------------------------------------------------------------------------------------------------------------------------------------------------------------------------------------------------------------------------------------------------------------------------------------------------------------------------------------------------------------------------------------------------------------------------------------------------------------------------------------------------------------------------------------------------------------------------------------------------------------------------------------------------------------------------------------------------------------------------------------------------------------------------------------------------------------------------------------------------------------------------------------|----------|----------|----------|----------|----------|----------|-----|
| 3       €340       €67       €42       €100       €51       €91         4       €322       €54       €89       €44       €67       €886         5       €146       €195       €47       €173       €49       €227         6       €24       €288       €124       €111       €730       €79         7       €42       €249       €26       €77       €672       €45         8       €76       €67       €140       €382       €195       €171         9       €99       €312       €125       €123       €43       €98         10       €915       €77       €106       €250       €149       €70         11       €202       €504       €101       €205       €682       €134         12       €47       €167       €126       €48       €93       €63         13       €34       €65       €55       €56       €333       €1,157         14       €76       €46       €89       €104       €56       €470         15       €75       €34       €184       €35       €299       €205         16 <t< td=""><td>€387</td><td>€133</td><td>€330</td><td>€139</td><td>€80</td><td>€320</td><td>1</td></t<>                            | €387     | €133     | €330     | €139     | €80      | €320     | 1   |
| 4       €322       €54       €89       €44       €67       €886         5       €146       €195       €47       €173       €49       €227         6       €24       €288       €124       €111       €730       €79         7       €42       €249       €26       €77       €672       €45         8       €76       €67       €140       €382       €195       €171         9       €99       €312       €125       €123       €43       €98         10       €915       €77       €106       €250       €149       €70         11       €202       €504       €101       €205       €682       €134         12       €47       €167       €126       €48       €93       €63         13       €34       €65 <t>€55       €56       €333       €1,157         14       €76       €46       €89       €104       €56       €470         15       €75       €34       €184       €35       €299       €205         16       €68       €37       €275       €170       €57       €192         17       <t< td=""><td>€29</td><td>€182</td><td>€44</td><td>€98</td><td>€60</td><td>€74</td><td>2</td></t<></t>                       | €29      | €182     | €44      | €98      | €60      | €74      | 2   |
| 5         €146         €195         €47         €173         €49         €227           6         €24         €288         €124         €111         €730         €79           7         €42         €249         €26         €77         €672         €45           8         €76         €67         €140         €382         €195         €171           9         €99         €312         €125         €123         €43         €98           10         €915         €77         €106         €250         €149         €70           11         €202         €504         €101         €205         €682         €134           12         €47         €167         €126         €48         €93         €63           13         €34         €65         €55         €56         €333         €1,157           14         €76         €46         €89         €104         €56         €470           15         €75         €34         €184         €35         €299         €205           16         €68         €37         €275         €170         €57         €192           17                                 | €91      | €51      | €100     | €42      | €67      | €340     | 3   |
| 6                                                                                                                                                                                                                                                                                                                                                                                                                                                                                                                                                                                                                                                                                                                                                                                                                                                                                                                                                                                                                                                                                                                                  | €886     | €67      | €44      | €89      | €54      | €322     | 4   |
| 7         €42         €249         €26         €77         €672         €45           8         €76         €67         €140         €382         €195         €171           9         €99         €312         €125         €123         €43         €98           10         €915         €77         €106         €250         €149         €70           11         €202         €504         €101         €205         €682         €134           12         €47         €167         €126         €48         €93         €63           13         €34         €65         €55         €56         €333         €1,157           14         €76         €46         €89         €104         €56         €470           15         €75         €34         €184         €35         €299         €205           16         €68         €37         €275         €170         €57         €192           17         €126         €23         €114         €30         €43         €60           18         €43         €290         €89         €446         €57         €226           19                                  | €227     | €49      | €173     | €47      | €195     | €146     | 5   |
| 8         €76         €67         €140         €382         €195         €171           9         €99         €312         €125         €123         €43         €98           10         €915         €77         €106         €250         €149         €70           11         €202         €504         €101         €205         €682         €134           12         €47         €167         €126         €48         €93         €63           13         €34         €65         €55         €56         €333         €1,157           14         €76         €46         €89         €104         €56         €470           15         €75         €34         €184         €35         €299         €205           16         €68         €37         €275         €170         €57         €192           17         €126         €23         €114         €30         €43         €60           18         €43         €290         €89         €446         €57         €226           19         €149         €215         €43         €63         €62         €72           20                                 | €79      | €730     | €111     | €124     | €288     | €24      | 6   |
| 9       €99       €312       €125       €123       €43       €98         10       €915       €77       €106       €250       €149       €70         11       €202       €504       €101       €205       €682       €134         12       €47       €167       €126       €48       €93       €63         13       €34       €65       €55       €56       €333       €1,157         14       €76       €46       €89       €104       €56       €470         15       €75       €34       €184       €35       €299       €205         16       €68       €37       €275       €170       €57       €192         17       €126       €23       €114       €30       €43       €60         18       €43       €290       €89       €446       €57       €226         19       €149       €215       €43       €63       €62       €72         20       €31       €81       €26       €469       €60       €39         21       €81       €127       €47       €68       €315       €566         22                                                                                                                                 | €45      | €672     | €77      | €26      | €249     | €42      | 7   |
| 10       €915       €77       €106       €250       €149       €70         11       €202       €504       €101       €205       €682       €134         12       €47       €167       €126       €48       €93       €63         13       €34       €65       €55       €56       €333       €1,157         14       €76       €46       €89       €104       €56       €470         15       €75       €34       €184       €35       €299       €205         16       €68       €37       €275       €170       €57       €192         17       €126       €23       €114       €30       €43       €60         18       €43       €290       €89       €446       €57       €226         19       €149       €215       €43       €63       €62       €72         20       €31       €81       €26       €469       €60       €39         21       €81       €127       €47       €68       €315       €566         22       €141       €70       €317       €40       €160       €42         23                                                                                                                                | €171     | €195     | €382     | €140     | €67      | €76      | 8   |
| 11       €202       €504       €101       €205       €682       €134         12       €47       €167       €126       €48       €93       €63         13       €34       €65       €55       €56       €333       €1,157         14       €76       €46       €89       €104       €56       €470         15       €75       €34       €184       €35       €299       €205         16       €68       €37       €275       €170       €57       €192         17       €126       €23       €114       €30       €43       €60         18       €43       €290       €89       €446       €57       €226         19       €149       €215       €43       €63       €62       €72         20       €31       €81       €26       €469       €60       €39         21       €81       €127       €47       €68       €315       €566         22       €141       €70       €317       €40       €160       €42         23       €113       €947       €203       €102       €108       €76         24                                                                                                                               | €98      | €43      | €123     | €125     | €312     | €99      | 9   |
| 12       €47       €167       €126       €48       €93       €63         13       €34       €65       €55       €56       €333       €1,157         14       €76       €46       €89       €104       €56       €470         15       €75       €34       €184       €35       €299       €205         16       €68       €37       €275       €170       €57       €192         17       €126       €23       €114       €30       €43       €60         18       €43       €290       €89       €446       €57       €226         19       €149       €215       €43       €63       €62       €72         20       €31       €81       €26       €469       €60       €39         21       €81       €127       €47       €68       €315       €566         22       €141       €70       €317       €40       €160       €42         23       €113       €947       €203       €102       €108       €76         24       €209       €48       €81       €102       €50       €56         25 <t< td=""><td>€70</td><td>€149</td><td>€250</td><td>€106</td><td>€77</td><td>€915</td><td>10</td></t<>                            | €70      | €149     | €250     | €106     | €77      | €915     | 10  |
| 13       €34       €65       €55       €56       €333       €1,157         14       €76       €46       €89       €104       €56       €470         15       €75       €34       €184       €35       €299       €205         16       €68       €37       €275       €170       €57       €192         17       €126       €23       €114       €30       €43       €60         18       €43       €290       €89       €446       €57       €226         19       €149       €215       €43       €63       €62       €72         20       €31       €81       €26       €469       €60       €39         21       €81       €127       €47       €68       €315       €566         22       €141       €70       €317       €40       €160       €42         23       €113       €947       €203       €102       €108       €76         24       €209       €48       €81       €102       €50       €56         25       €94       €95       €67       €23       €69       €173         26 <td< td=""><td>€134</td><td>€682</td><td>€205</td><td>€101</td><td>€504</td><td>€202</td><td>11</td></td<>                         | €134     | €682     | €205     | €101     | €504     | €202     | 11  |
| $\begin{array}{cccccccccccccccccccccccccccccccccccc$                                                                                                                                                                                                                                                                                                                                                                                                                                                                                                                                                                                                                                                                                                                                                                                                                                                                                                                                                                                                                                                                               | €63      | €93      | €48      | €126     | €167     | €47      | 12  |
| $\begin{array}{cccccccccccccccccccccccccccccccccccc$                                                                                                                                                                                                                                                                                                                                                                                                                                                                                                                                                                                                                                                                                                                                                                                                                                                                                                                                                                                                                                                                               | €1,157   | €333     | €56      | €55      | €65      | €34      | 13  |
| $\begin{array}{cccccccccccccccccccccccccccccccccccc$                                                                                                                                                                                                                                                                                                                                                                                                                                                                                                                                                                                                                                                                                                                                                                                                                                                                                                                                                                                                                                                                               | €470     | €56      | €104     | €89      | €46      | €76      | 14  |
| $\begin{array}{cccccccccccccccccccccccccccccccccccc$                                                                                                                                                                                                                                                                                                                                                                                                                                                                                                                                                                                                                                                                                                                                                                                                                                                                                                                                                                                                                                                                               | €205     | €299     | €35      | €184     | €34      | €75      | 15  |
| $\begin{array}{cccccccccccccccccccccccccccccccccccc$                                                                                                                                                                                                                                                                                                                                                                                                                                                                                                                                                                                                                                                                                                                                                                                                                                                                                                                                                                                                                                                                               | €192     | €57      | €170     | €275     | €37      | €68      | 16  |
| $\begin{array}{cccccccccccccccccccccccccccccccccccc$                                                                                                                                                                                                                                                                                                                                                                                                                                                                                                                                                                                                                                                                                                                                                                                                                                                                                                                                                                                                                                                                               | €60      | €43      | €30      | €114     | €23      | €126     | 17  |
| $\begin{array}{cccccccccccccccccccccccccccccccccccc$                                                                                                                                                                                                                                                                                                                                                                                                                                                                                                                                                                                                                                                                                                                                                                                                                                                                                                                                                                                                                                                                               | €226     | €57      | €446     | €89      | €290     | €43      | 18  |
| $\begin{array}{cccccccccccccccccccccccccccccccccccc$                                                                                                                                                                                                                                                                                                                                                                                                                                                                                                                                                                                                                                                                                                                                                                                                                                                                                                                                                                                                                                                                               | €72      | €62      | €63      | €43      | €215     | €149     | 19  |
| $\begin{array}{cccccccccccccccccccccccccccccccccccc$                                                                                                                                                                                                                                                                                                                                                                                                                                                                                                                                                                                                                                                                                                                                                                                                                                                                                                                                                                                                                                                                               | €39      | €60      | €469     | €26      | €81      | €31      | 20  |
| $\begin{array}{cccccccccccccccccccccccccccccccccccc$                                                                                                                                                                                                                                                                                                                                                                                                                                                                                                                                                                                                                                                                                                                                                                                                                                                                                                                                                                                                                                                                               | €566     | €315     | €68      | €47      | €127     | €81      | 21  |
| $\begin{array}{cccccccccccccccccccccccccccccccccccc$                                                                                                                                                                                                                                                                                                                                                                                                                                                                                                                                                                                                                                                                                                                                                                                                                                                                                                                                                                                                                                                                               | €42      | €160     | €40      | €317     | €70      | €141     | 22  |
| $\begin{array}{cccccccccccccccccccccccccccccccccccc$                                                                                                                                                                                                                                                                                                                                                                                                                                                                                                                                                                                                                                                                                                                                                                                                                                                                                                                                                                                                                                                                               | €76      | €108     | €102     | €203     | €947     | €113     | 23  |
| $\begin{array}{cccccccccccccccccccccccccccccccccccc$                                                                                                                                                                                                                                                                                                                                                                                                                                                                                                                                                                                                                                                                                                                                                                                                                                                                                                                                                                                                                                                                               | €56      | €50      | €102     | €81      | €48      | €209     | 24  |
| 27     €271     €176     €250     €35     €48     €24       28     €52     €85     €77     €136     €95     €82       29     €30     €12     €317     €157     €240     €58                                                                                                                                                                                                                                                                                                                                                                                                                                                                                                                                                                                                                                                                                                                                                                                                                                                                                                                                                        | €41      | €54      | €21      | €67      | €95      | €94      | 25  |
| 28     €52     €85     €77     €136     €95     €82       29     €30     €12     €317     €157     €240     €58                                                                                                                                                                                                                                                                                                                                                                                                                                                                                                                                                                                                                                                                                                                                                                                                                                                                                                                                                                                                                    | €173     | €69      | €263     | €67      | €125     | €159     | 26  |
| 29 €30 €12 €317 €157 €240 €58                                                                                                                                                                                                                                                                                                                                                                                                                                                                                                                                                                                                                                                                                                                                                                                                                                                                                                                                                                                                                                                                                                      | €24      | €48      | €35      | €250     | €176     | €271     | 27  |
|                                                                                                                                                                                                                                                                                                                                                                                                                                                                                                                                                                                                                                                                                                                                                                                                                                                                                                                                                                                                                                                                                                                                    | €82      | €95      | €136     | €77      | €85      | €52      | 28  |
| 30 €104 €31 €181 €113 €45 €27                                                                                                                                                                                                                                                                                                                                                                                                                                                                                                                                                                                                                                                                                                                                                                                                                                                                                                                                                                                                                                                                                                      | €58      | €240     | €157     | €317     | €12      | €30      | 29  |
|                                                                                                                                                                                                                                                                                                                                                                                                                                                                                                                                                                                                                                                                                                                                                                                                                                                                                                                                                                                                                                                                                                                                    | €27      | €45      | €113     | €181     | €31      | €104     | 30  |

#### September 2014

| day | Seller 1 | Seller 2 | Seller 3 | Seller 4 | Seller 5 | Seller 6 |
|-----|----------|----------|----------|----------|----------|----------|
| 1   | €320     | €80      | €139     | €330     | €133     | €387     |
| 2   | €74      | €60      | €98      | €44      | €182     | €29      |
| 3   | €340     | €67      | €42      | €100     | €51      | €91      |
| 4   | €322     | €54      | €89      | €44      | €67      | €886     |
| 5   | €146     | €195     | €47      | €173     | €49      | €227     |
| 6   | €24      | €288     | €124     | €111     | €730     | €79      |
| 7   | €42      | €249     | €26      | €77      | €672     | €45      |
| 8   | €76      | €67      | €140     | €382     | €195     | €171     |
| 9   | €99      | €312     | €125     | €123     | €43      | €98      |
| 10  | €915     | €77      | €106     | €250     | €149     | €70      |
| 11  | €202     | €504     | €101     | €205     | €682     | €134     |
| 12  | €47      | €167     | €126     | €48      | €93      | €63      |
| 13  | €34      | €65      | €55      | €56      | €333     | €1,157   |
| 14  | €76      | €46      | €89      | €104     | €56      | €470     |
| 15  | €75      | €34      | €184     | €35      | €299     | €205     |
| 16  | €68      | €37      | €275     | €170     | €57      | €192     |