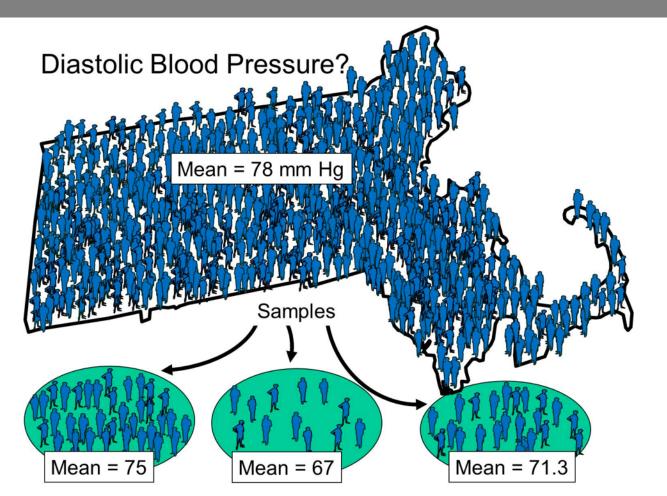

## SAMPLING ERROR

 "The sampling distribution of a statistic is the distribution of that statistic, considered as a random variable, when derived from a random sample of size n."

[...]

"It may be considered as the **distribution of the statistic for all possible samples** from the same population of a given size"

Demo

http://onlinestatbook.com/stat\_sim/sampling\_dist/

 But we don't know the population distribution!

- Resampling techniques
  - Bootstrapping

samples