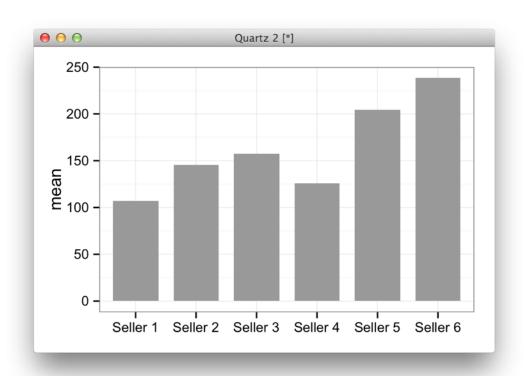

#### **Average Sales**

| Seller 1 | Seller 2 | Seller 3 | Seller 4 | Seller 5 | Seller 6 |
|----------|----------|----------|----------|----------|----------|
| €149     | €154     | €122     | €143     | €173     | €195     |

#### **Average Sales**

How much can we trust this chart?