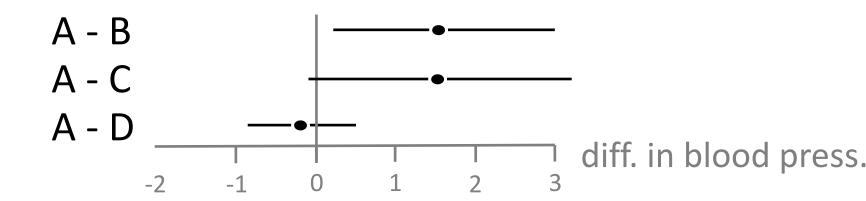

# BACK TO OUR EXAMPLE

Selling encyclopedias

#### Average Sales

| Seller 1 | Seller 2 | Seller 3 | Seller 4 | Seller 5 | Seller 6 |
|----------|----------|----------|----------|----------|----------|
| €149     | €154     | €122     | €143     | €173     | €195     |