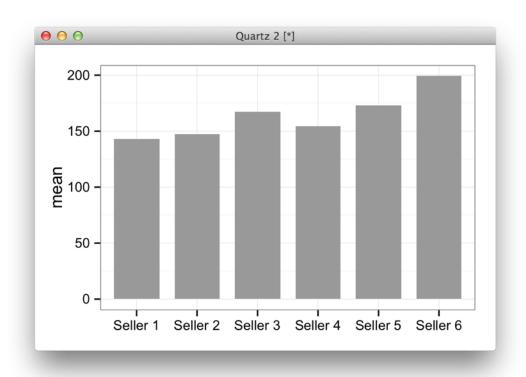

What is the best measure of central tendency?



#### DISPERSION

#### Standard Deviation

$$\sigma = \sqrt{\frac{1}{N} \sum_{i=1}^{N} (x_i - \mu)^2}$$



# DEPENDENCE

Correlation



POSITIVE CORRELATION

 people who do more revision get higher exam results.

# DEPENDENCE

Correlation



#### DEPENDENCE

Correlation

$$r = -0.08$$







#### **Average Sales**

| Seller 1 | Seller 2 | Seller 3 | Seller 4 | Seller 5 | Seller 6 |
|----------|----------|----------|----------|----------|----------|
| €149     | €154     | €122     | €143     | €173     | €195     |

#### **Average Sales**







How much can we trust this chart?

#### LET US TRAVEL TO THE FUTURE

#### September 2014



#### October 2014



#### November 2014



#### December 2014



#### September 2014



#### October 2014



#### November 2014



#### December 2014



# BACK TO THE PRESENT

#### September 2014

| day | Seller 1 | Seller 2 | Seller 3 | Seller 4 | Seller 5 | Seller 6 |
|-----|----------|----------|----------|----------|----------|----------|
| 1   | €320     | €80      | €139     | €330     | €133     | €387     |
| 2   | €74      | €60      | €98      | €44      | €182     | €29      |
| 3   | €340     | €67      | €42      | €100     | €51      | €91      |
| 4   | €322     | €54      | €89      | €44      | €67      | €886     |
| 5   | €146     | €195     | €47      | €173     | €49      | €227     |
| 6   | €24      | €288     | €124     | €111     | €730     | €79      |
| 7   | €42      | €249     | €26      | €77      | €672     | €45      |
| 8   | €76      | €67      | €140     | €38