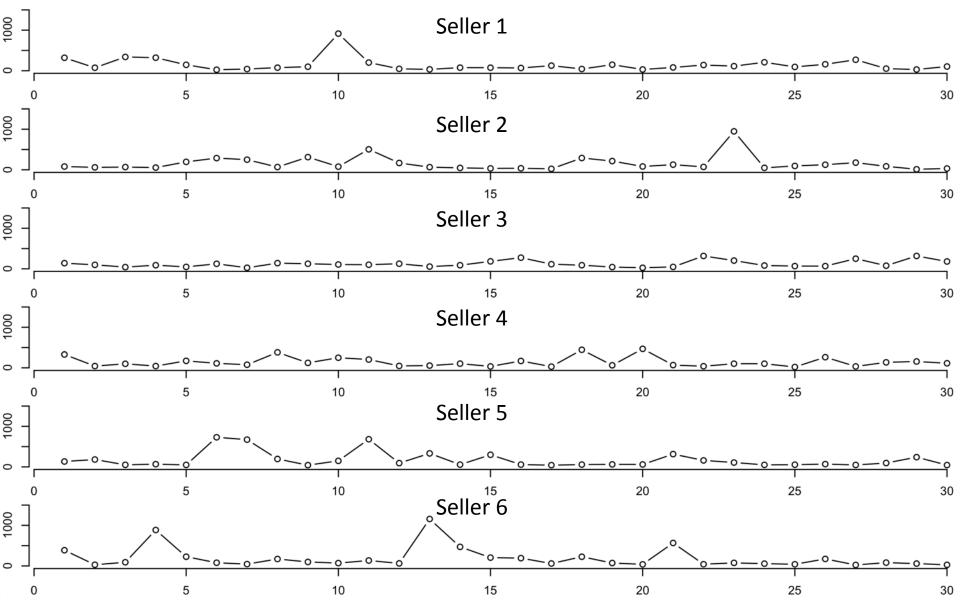

# AN EXAMPLE

Selling encyclopedias

| day | Seller 1 | Seller 2 | Seller 3 | Seller 4 | Seller 5 | Seller 6 |
|-----|----------|----------|----------|----------|----------|----------|
| 1   | €320     | €80      | €139     | €330     | €133     | €387     |
| 2   | €74      | €60      | €98      | €44      | €182     | €29      |
| 3   | €340     | €67      | €42      | €100     | €51      | €91      |
| 4   | €322     | €54      | €89      | €44      | €67      | €886     |
| 5   | €146     | €195     | €47      | €173     | €49      | €227     |
| 6   | €24      | €288     | €124     | €111     | €730     | €79      |
| 7   | €42      | €249     | €26      | €77      | €672     | €45      |
| 8   | €76      | €67      | €140     | €382     | €195     | €171     |
| 9   | €99      | €312     | €125     | €123     | €43      | €98      |
| 10  | €915     | €77      | €106     | €250     | €149     | €70      |
| 11  | €202     | €504     | €101     | €205     | €682     | €134     |
| 12  | €47      | €167     | €126     | €48      | €93      | €63      |
| 13  | €34      | €65      | €55      | €56      | €333     | €1,157   |
| 14  | €76      | €46      | €89      | €104     | €56      | €470     |
| 15  | €75      | €34      | €184     | €35      | €299     | €205     |
| 16  | €68      | €37      | €275     | €170     | €57      | €192     |
|     |          |          |          |          |          |          |

\_

| 1       €320       €80       €139       €330       €133       €387         2       €74       €60       €88       €44       €182       €29         3       €340       €67       €42       €100       €51       €91         4       €322       €54       €89       €44       €67       €886         5       €146       €195       €47       €173       €49       €227         6       €24       €288       €124       €111       €730       €79         7       €42       €249       €26       €77       €672       €45         8       €76       €67       €140       €382       €195       €171         9       €99       €312       €125       €123       €43       €98         10       €915       €77       €106       €250       €149       €70         11       €202       €504       €1101       €205       €682       €134         12       €47       €167       €126       €48       €93       €63         13       €34       €65       €55       €56       €333       €1,157         14 <t< th=""><th>Seller 6</th><th>Seller 5</th><th>Seller 4</th><th>Seller 3</th><th>Seller 2</th><th>Seller 1</th><th>day</th></t<> | Seller 6 | Seller 5 | Seller 4 | Seller 3 | Seller 2 | Seller 1 | day |
|------------------------------------------------------------------------------------------------------------------------------------------------------------------------------------------------------------------------------------------------------------------------------------------------------------------------------------------------------------------------------------------------------------------------------------------------------------------------------------------------------------------------------------------------------------------------------------------------------------------------------------------------------------------------------------------------------------------------------------------------------------------------------------------------------------------------------------------------------------------------------------------------------------------------------------------------------------------------------------------------------------------------------------------------------------------------------------------------------------------------------------|----------|----------|----------|----------|----------|----------|-----|
| 3       €340       €67       €42       €100       €51       €91         4       €322       €54       €89       €44       €67       €886         5       €146       €195       €47       €173       €49       €227         6       €24       €288       €124       €111       €730       €79         7       €42       €249       €26       €77       €672       €45         8       €76       €67       €140       €382       €195       €171         9       €99       €312       €125       €123       €43       €98         10       €915       €77       €106       €250       €149       €70         11       €202       €504       €101       €205       €682       €134         12       €47       €167       €126       €48       €93       €63         13       €34       €65       €55       €56       €333       €1,157         14       €76       €46       €89       €104       €56       €470         15       €75       €34       €184       €35       €299       €205         16 <t< td=""><td>€387</td><td>€133</td><td>€330</td><td>€139</td><td>€80</td><td>€320</td><td>1</td></t<>                            | €387     | €133     | €330     | €139     | €80      | €320     | 1   |
| 4       €322       €54       €89       €44       €67       €886         5       €146       €195       €47       €173       €49       €227         6       €24       €288       €124       €111       €730       €79         7       €42       €249       €26       €77       €672       €45         8       €76       €67       €140       €382       €195       €171         9       €99       €312       €125       €123       €43       €98         10       €915       €77       €106       €250       €149       €70         11       €202       €504       €101       €205       €682       €134         12       €47       €167       €126       €48       €93       €63         13       €34       €65 <t>€55       €56       €333       €1,157         14       €76       €46       €89       €104       €56       €470         15       €75       €34       €184       €35       €299       €205         16       €68       €37       €275       €170       €57       €192         17       <t< td=""><td>€29</td><td>€182</td><td>€44</td><td>€98</td><td>€60</td><td>€74</td><td>2</td></t<></t>                       | €29      | €182     | €44      | €98      | €60      | €74      | 2   |
| 5         €146         €195         €47         €173         €49         €227           6         €24         €288         €124         €111         €730         €79           7         €42         €249         €26         €77         €672         €45           8         €76         €67         €140         €382         €195         €171           9         €99         €312         €125         €123         €43         €98           10         €915         €77         €106         €250         €149         €70           11         €202         €504         €101         €205         €682         €134           12         €47         €167         €126         €48         €93         €63           13         €34         €65         €55         €56         €333         €1,157           14         €76         €46         €89         €104         €56         €470           15         €75         €34         €184         €35         €299         €205           16         €68         €37         €275         €170         €57         €192           17                                 | €91      | €51      | €100     | €42      | €67      | €340     | 3   |
| 6                                                                                                                                                                                                                                                                                                                                                                                                                                                                                                                                                                                                                                                                                                                                                                                                                                                                                                                                                                                                                                                                                                                                  | €886     | €67      | €44      | €89      | €54      | €322     | 4   |
| 7         €42         €249         €26         €77         €672         €45           8         €76         €67         €140         €382         €195         €171           9         €99         €312         €125         €123         €43         €98           10         €915         €77         €106         €250         €149         €70           11         €202         €504         €101         €205         €682         €134           12         €47         €167         €126         €48         €93         €63           13         €34         €65         €55         €56         €333         €1,157           14         €76         €46         €89         €104         €56         €470           15         €75         €34         €184         €35         €299         €205           16         €68         €37         €275         €170         €57         €192           17         €126         €23         €114         €30         €43         €60           18         €43         €290         €89         €446         €57         €226           19                                  | €227     | €49      | €173     | €47      | €195     | €146     | 5   |
| 8         €76         €67         €140         €382         €195         €171           9         €99         €312         €125         €123         €43         €98           10         €915         €77         €106         €250         €149         €70           11         €202         €504         €101         €205         €682         €134           12         €47         €167         €126         €48         €93         €63           13         €34         €65         €55         €56         €333         €1,157           14         €76         €46         €89         €104         €56         €470           15         €75         €34         €184         €35         €299         €205           16         €68         €37         €275         €170         €57         €192           17         €126         €23         €114         €30         €43         €60           18         €43         €290         €89         €446         €57         €226           19         €149         €215         €43         €63         €62         €72           20                                 | €79      | €730     | €111     | €124     | €288     | €24      | 6   |
| 9       €99       €312       €125       €123       €43       €98         10       €915       €77       €106       €250       €149       €70         11       €202       €504       €101       €205       €682       €134         12       €47       €167       €126       €48       €93       €63         13       €34       €65       €55       €56       €333       €1,157         14       €76       €46       €89       €104       €56       €470         15       €75       €34       €184       €35       €299       €205         16       €68       €37       €275       €170       €57       €192         17       €126       €23       €114       €30       €43       €60         18       €43       €290       €89       €446       €57       €226         19       €149       €215       €43       €63       €62       €72         20       €31       €81       €26       €469       €60       €39         21       €81       €127       €47       €68       €315       €566         22                                                                                                                                 | €45      | €672     | €77      | €26      | €249     | €42      | 7   |
| 10       €915       €77       €106       €250       €149       €70         11       €202       €504       €101       €205       €682       €134         12       €47       €167       €126       €48       €93       €63         13       €34       €65       €55       €56       €333       €1,157         14       €76       €46       €89       €104       €56       €470         15       €75       €34       €184       €35       €299       €205         16       €68       €37       €275       €170       €57       €192         17       €126       €23       €114       €30       €43       €60         18       €43       €290       €89       €446       €57       €226         19       €149       €215       €43       €63       €62       €72         20       €31       €81       €26       €469       €60       €39         21       €81       €127       €47       €68       €315       €566         22       €141       €70       €317       €40       €160       €42         23                                                                                                                                | €171     | €195     | €382     | €140     | €67      | €76      | 8   |
| 11       €202       €504       €101       €205       €682       €134         12       €47       €167       €126       €48       €93       €63         13       €34       €65       €55       €56       €333       €1,157         14       €76       €46       €89       €104       €56       €470         15       €75       €34       €184       €35       €299       €205         16       €68       €37       €275       €170       €57       €192         17       €126       €23       €114       €30       €43       €60         18       €43       €290       €89       €446       €57       €226         19       €149       €215       €43       €63       €62       €72         20       €31       €81       €26       €469       €60       €39         21       €81       €127       €47       €68       €315       €566         22       €141       €70       €317       €40       €160       €42         23       €113       €947       €203       €102       €108       €76         24                                                                                                                               | €98      | €43      | €123     | €125     | €312     | €99      | 9   |
| 12       €47       €167       €126       €48       €93       €63         13       €34       €65       €55       €56       €333       €1,157         14       €76       €46       €89       €104       €56       €470         15       €75       €34       €184       €35       €299       €205         16       €68       €37       €275       €170       €57       €192         17       €126       €23       €114       €30       €43       €60         18       €43       €290       €89       €446       €57       €226         19       €149       €215       €43       €63       €62       €72         20       €31       €81       €26       €469       €60       €39         21       €81       €127       €47       €68       €315       €566         22       €141       €70       €317       €40       €160       €42         23       €113       €947       €203       €102       €108       €76         24       €209       €48       €81       €102       €50       €56         25 <t< td=""><td>€70</td><td>€149</td><td>€250</td><td>€106</td><td>€77</td><td>€915</td><td>10</td></t<>                            | €70      | €149     | €250     | €106     | €77      | €915     | 10  |
| 13       €34       €65       €55       €56       €333       €1,157         14       €76       €46       €89       €104       €56       €470         15       €75       €34       €184       €35       €299       €205         16       €68       €37       €275       €170       €57       €192         17       €126       €23       €114       €30       €43       €60         18       €43       €290       €89       €446       €57       €226         19       €149       €215       €43       €63       €62       €72         20       €31       €81       €26       €469       €60       €39         21       €81       €127       €47       €68       €315       €566         22       €141       €70       €317       €40       €160       €42         23       €113       €947       €203       €102       €108       €76         24       €209       €48       €81       €102       €50       €56         25       €94       €95       €67       €23       €69       €173         26 <td< td=""><td>€134</td><td>€682</td><td>€205</td><td>€101</td><td>€504</td><td>€202</td><td>11</td></td<>                         | €134     | €682     | €205     | €101     | €504     | €202     | 11  |
| $\begin{array}{cccccccccccccccccccccccccccccccccccc$                                                                                                                                                                                                                                                                                                                                                                                                                                                                                                                                                                                                                                                                                                                                                                                                                                                                                                                                                                                                                                                                               | €63      | €93      | €48      | €126     | €167     | €47      | 12  |
| $\begin{array}{cccccccccccccccccccccccccccccccccccc$                                                                                                                                                                                                                                                                                                                                                                                                                                                                                                                                                                                                                                                                                                                                                                                                                                                                                                                                                                                                                                                                               | €1,157   | €333     | €56      | €55      | €65      | €34      | 13  |
| $\begin{array}{cccccccccccccccccccccccccccccccccccc$                                                                                                                                                                                                                                                                                                                                                                                                                                                                                                                                                                                                                                                                                                                                                                                                                                                                                                                                                                                                                                                                               | €470     | €56      | €104     | €89      | €46      | €76      | 14  |
| $\begin{array}{cccccccccccccccccccccccccccccccccccc$                                                                                                                                                                                                                                                                                                                                                                                                                                                                                                                                                                                                                                                                                                                                                                                                                                                                                                                                                                                                                                                                               | €205     | €299     | €35      | €184     | €34      | €75      | 15  |
| $\begin{array}{cccccccccccccccccccccccccccccccccccc$                                                                                                                                                                                                                                                                                                                                                                                                                                                                                                                                                                                                                                                                                                                                                                                                                                                                                                                                                                                                                                                                               | €192     | €57      | €170     | €275     | €37      | €68      | 16  |
| $\begin{array}{cccccccccccccccccccccccccccccccccccc$                                                                                                                                                                                                                                                                                                                                                                                                                                                                                                                                                                                                                                                                                                                                                                                                                                                                                                                                                                                                                                                                               | €60      | €43      | €30      | €114     | €23      | €126     | 17  |
| $\begin{array}{cccccccccccccccccccccccccccccccccccc$                                                                                                                                                                                                                                                                                                                                                                                                                                                                                                                                                                                                                                                                                                                                                                                                                                                                                                                                                                                                                                                                               | €226     | €57      | €446     | €89      | €290     | €43      | 18  |
| $\begin{array}{cccccccccccccccccccccccccccccccccccc$                                                                                                                                                                                                                                                                                                                                                                                                                                                                                                                                                                                                                                                                                                                                                                                                                                                                                                                                                                                                                                                                               | €72      | €62      | €63      | €43      | €215     | €149     | 19  |
| $\begin{array}{cccccccccccccccccccccccccccccccccccc$                                                                                                                                                                                                                                                                                                                                                                                                                                                                                                                                                                                                                                                                                                                                                                                                                                                                                                                                                                                                                                                                               | €39      | €60      | €469     | €26      | €81      | €31      | 20  |
| $\begin{array}{cccccccccccccccccccccccccccccccccccc$                                                                                                                                                                                                                                                                                                                                                                                                                                                                                                                                                                                                                                                                                                                                                                                                                                                                                                                                                                                                                                                                               | €566     | €315     | €68      | €47      | €127     | €81      | 21  |
| $\begin{array}{cccccccccccccccccccccccccccccccccccc$                                                                                                                                                                                                                                                                                                                                                                                                                                                                                                                                                                                                                                                                                                                                                                                                                                                                                                                                                                                                                                                                               | €42      | €160     | €40      | €317     | €70      | €141     | 22  |
| $\begin{array}{cccccccccccccccccccccccccccccccccccc$                                                                                                                                                                                                                                                                                                                                                                                                                                                                                                                                                                                                                                                                                                                                                                                                                                                                                                                                                                                                                                                                               | €76      | €108     | €102     | €203     | €947     | €113     | 23  |
| $\begin{array}{cccccccccccccccccccccccccccccccccccc$                                                                                                                                                                                                                                                                                                                                                                                                                                                                                                                                                                                                                                                                                                                                                                                                                                                                                                                                                                                                                                                                               | €56      | €50      | €102     | €81      | €48      | €209     | 24  |
| 27     €271     €176     €250     €35     €48     €24       28     €52     €85     €77     €136     €95     €82       29     €30     €12     €317     €157     €240     €58                                                                                                                                                                                                                                                                                                                                                                                                                                                                                                                                                                                                                                                                                                                                                                                                                                                                                                                                                        | €41      | €54      | €21      | €67      | €95      | €94      | 25  |
| 28     €52     €85     €77     €136     €95     €82       29     €30     €12     €317     €157     €240     €58                                                                                                                                                                                                                                                                                                                                                                                                                                                                                                                                                                                                                                                                                                                                                                                                                                                                                                                                                                                                                    | €173     | €69      | €263     | €67      | €125     | €159     | 26  |
| 29 €30 €12 €317 €157 €240 €58                                                                                                                                                                                                                                                                                                                                                                                                                                                                                                                                                                                                                                                                                                                                                                                                                                                                                                                                                                                                                                                                                                      | €24      | €48      | €35      | €250     | €176     | €271     | 27  |
|                                                                                                                                                                                                                                                                                                                                                                                                                                                                                                                                                                                                                                                                                                                                                                                                                                                                                                                                                                                                                                                                                                                                    | €82      | €95      | €136     | €77      | €85      | €52      | 28  |
| 30 €104 €31 €181 €113 €45 €27                                                                                                                                                                                                                                                                                                                                                                                                                                                                                                                                                                                                                                                                                                                                                                                                                                                                                                                                                                                                                                                                                                      | €58      | €240     | €157     | €317     | €12      | €30      | 29  |
|                                                                                                                                                                                                                                                                                                                                                                                                                                                                                                                                                                                                                                                                                                                                                                                                                                                                                                                                                                                                                                                                                                                                    | €27      | €45      | €113     | €181     | €31      | €104     | 30  |

#### September 2014

| day | Seller 1 | Seller 2 | Seller 3 | Seller 4 | Seller 5 | Seller 6 |
|-----|----------|----------|----------|----------|----------|----------|
| 1   | €320     | €80      | €139     | €330     | €133     | €387     |
| 2   | €74      | €60      | €98      | €44      | €182     | €29      |
| 3   | €340     | €67      | €42      | €100     | €51      | €91      |
| 4   | €322     | €54      | €89      | €44      | €67      | €886     |
| 5   | €146     | €195     | €47      | €173     | €49      | €227     |
| 6   | €24      | €288     | €124     | €111     | €730     | €79      |
| 7   | €42      | €249     | €26      | €77      | €672     | €45      |
| 8   | €76      | €67      | €140     | €382     | €195     | €171     |
| 9   | €99      | €312     | €125     | €123     | €43      | €98      |
| 10  | €915     | €77      | €106     | €250     | €149     | €70      |
| 11  | €202     | €504     | €101     | €205     | €682     | €134     |
| 12  | €47      | €167     | €126     | €48      | €93      | €63      |
| 13  | €34      | €65      | €55      | €56      | €333     | €1,157   |
| 14  | €76      | €46      | €89      | €104     | €56      | €470     |
| 15  | €75      | €34      | €184     | €35      | €299     | €205     |
| 16  | €68      | €37      | €275     | €170     | €57      | €192     |