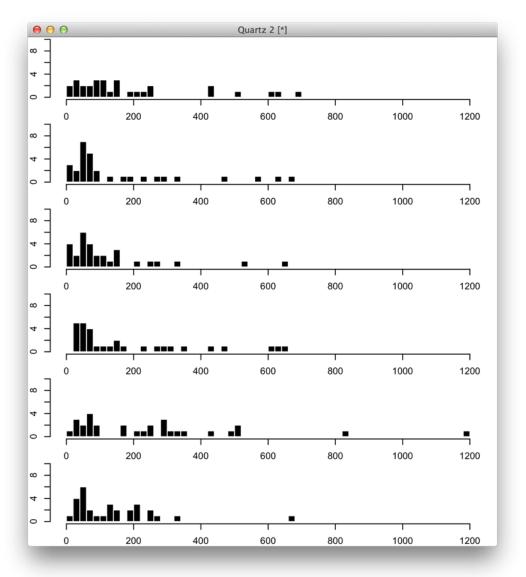

# BACK TO THE PRESENT

#### September 2014

| day | Seller 1 | Seller 2 | Seller 3 | Seller 4 | Seller 5 | Seller 6 |
|-----|----------|----------|----------|----------|----------|----------|
| 1   | €320     | €80      | €139     | €330     | €133     | €387     |
| 2   | €74      | €60      | €98      | €44      | €182     | €29      |
| 3   | €340     | €67      | €42      | €100     | €51      | €91      |
| 4   | €322     | €54      | €89      | €44      | €67      | €886     |
| 5   | €146     | €195     | €47      | €173     | €49      | €227     |
| 6   | €24      | €288     | €124     | €111     | €730     | €79      |
| 7   | €42      | €249     | €26      | €77      | €672     | €45      |
| 8   | €76      | €67      | €140     | €382     | €195     | €171     |
| 9   | €99      | €312     | €125     | €123     | €43      | €98      |
| 10  | €915     | €77      | €106     | €250     | €149     | €70      |
| 11  | €202     | €504     | €101     | €205     | €682     | €134     |
| 12  | €47      | €167     | €126     | €48      | €93      | €63      |
| 13  | €34      | €65      | €55      | €56      | €333     | €1,157   |
| 14  | €76      | €46      | €89      | €104     | €56      | €470     |
| 15  | €75      | €34      | €184     | €35      | €299     | €205     |
| 16  | €68      | €37      | €275     | €170     | €57      | €192     |

How much can we trust this chart?