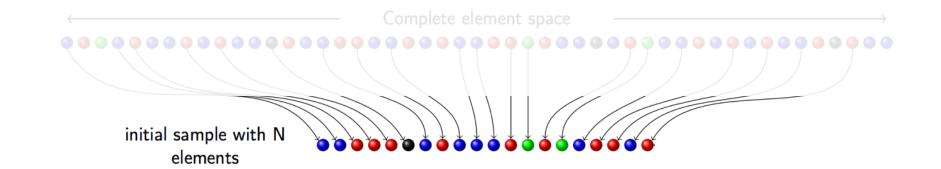

## SAMPLING ERROR

 "The sampling distribution of a statistic is the distribution of that statistic, considered as a random variable, when derived from a random sample of size n."

[...]

"It may be considered as the **distribution of the statistic for all possible samples** from the same population of a given size"

Demo

http://onlinestatbook.com/stat\_sim/sampling\_dist/

 But we don't know the population distribution!

- Resampling techniques
  - Bootstrapping

samples