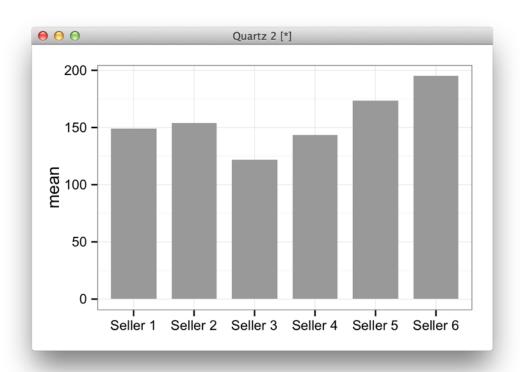

#### **Average Sales**

| Seller 1 | Seller 2 | Seller 3 | Seller 4 | Seller 5 | Seller 6 |
|----------|----------|----------|----------|----------|----------|
| €149     | €154     | €122     | €143     | €173     | €195     |

#### **Average Sales**

How much can we trust this chart?

#### Average Sales

| Seller 1 | Seller 2 | Seller 3 | Seller 4 | Seller 5 | Seller 6 |
|----------|----------|----------|----------|----------|----------|
| €149     | €154     | €122     | €143     | €173     | €195     |