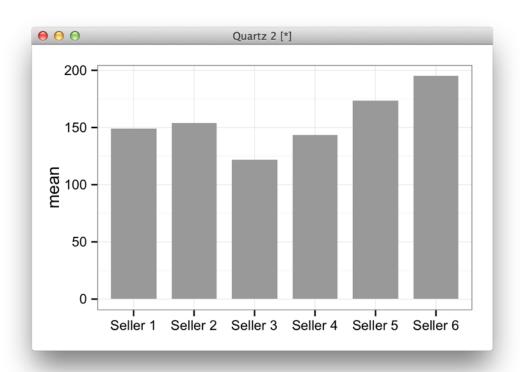

#### Average Sales

| Seller 1 | Seller 2 | Seller 3 | Seller 4 | Seller 5 | Seller 6 |
|----------|----------|----------|----------|----------|----------|
| €149     | €154     | €122     | €143     | €173     | €195     |