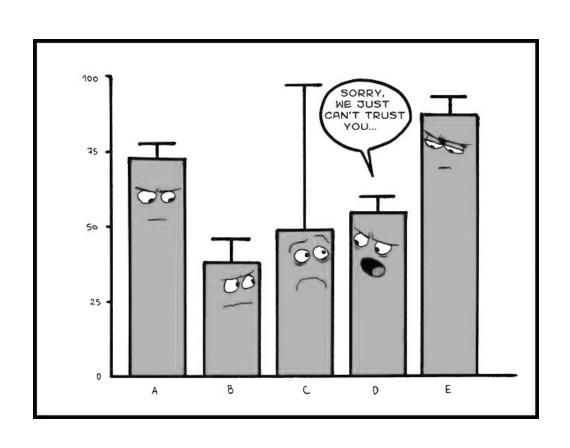

#### **Average Sales**

| Seller 1 | Seller 2 | Seller 3 | Seller 4 | Seller 5 | Seller 6 |
|----------|----------|----------|----------|----------|----------|
| €149     | €154     | €122     | €143     | €173     | €195     |

#### **Average Sales**

How much can we trust this chart?

How much can we trust this chart?