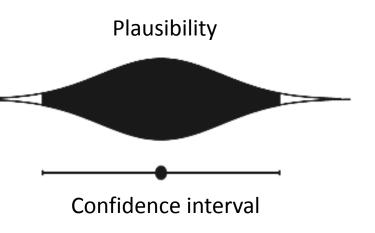

#### NORMAL DISTRIBUTION

"Exact" t-based confidence intervals

 $t \sim 1.96$  for large samples

True sampling distribution

95% confidence interval

tinyurl.com/danceptrial2

- Several interpretations
- « a range of plausible values for μ. Values outside the CI are relatively implausible. » (Cumming and Finch, 2005)
- Examples of presentation formats:

 « a range of plausible values for μ. Values outside the CI are relatively implausible. » (Cumming and Finch, 2005)

 "values close to our M are the best bet for μ, and values closer to the limits of our CI are successively less good bets."