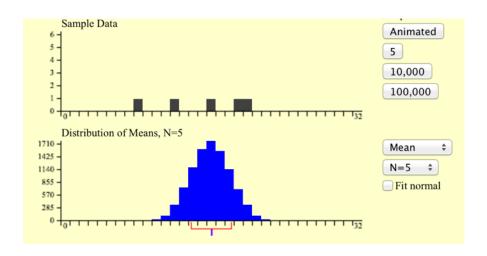

## SAMPLING ERROR

 "The sampling distribution of a statistic is the distribution of that statistic, considered as a random variable, when derived from a random sample of size n."

[...]

"It may be considered as the **distribution of the statistic for all possible samples** from the same population of a given size"

Demo

http://onlinestatbook.com/stat\_sim/sampling\_dist/

 But we don't know the population distribution!

- Resampling techniques
  - Bootstrapping

samples

How to summarize a sampling distribution?

- How to summarize a sampling distribution?
- With an error bar

95% confidence interval

How did people do before computers?