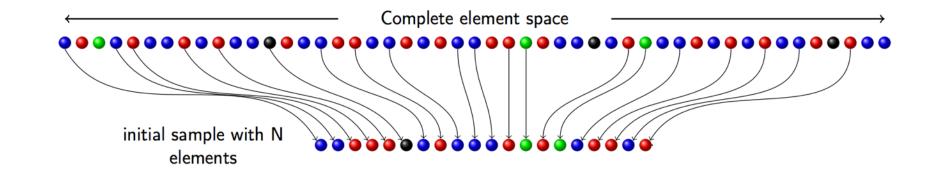

Demo

http://onlinestatbook.com/stat\_sim/sampling\_dist/

 But we don't know the population distribution!

- Resampling techniques
  - Bootstrapping

samples

#### Theorem (B. Efron, Ann. Statist. 1979)

When N tend to infinity, the distribution of average values computed from bootstrap samples is equal to the distribution of average values obtained from ALL samples with N elements which can be constructed from the complete space. Thus the width of the distribution gives an evaluation of the sample quality.