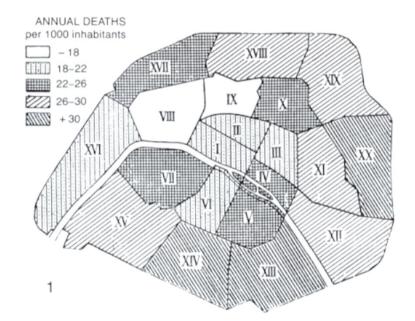

#### The Broadway Street Pump

- In 1854 cholera broke out in London
  - 127 people near Broad Street died within 3 days
  - 616 people died within 30 days
- "Miasma in the atmosphere"
- Dr. John Snow was the first to link contaminated water to the outbreak of cholera
- How did he do it?
  - he talked to local residents
  - identified a water pump as a likely source
  - used maps to illustrate his theory
  - convinced authorities to disable the pump

John Snow, 1854