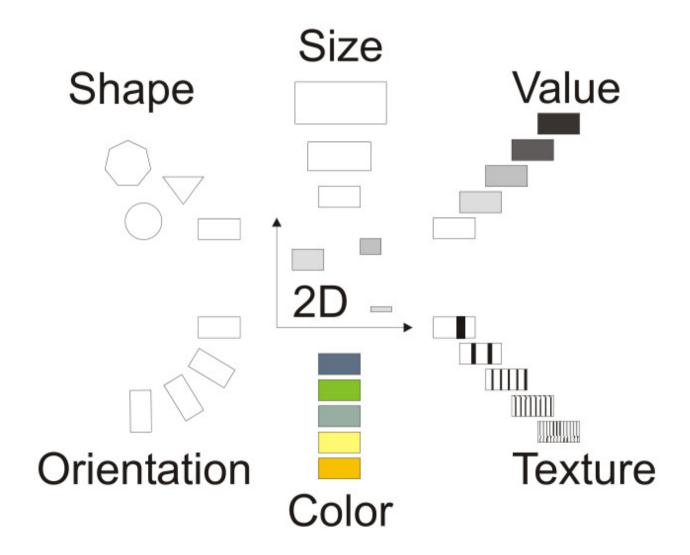

the plane that has no theoretical length or area.
  This signification is independent of the size and character of the mark which renders it visible."
- a location
- marks that indicate points can vary in all visual variables



### Lines

- "A line signifies a phenomenon on the plane which has measurable length but no area. This signification is independent of the width and characteristics of the mark which renders it visible."
- a boundary, a route, a connection



### Areas

 "An area signifies something on the plane that has measurable size.

This signification applies to the entire area covered by the visible mark."

 an area can change in position but not in size, shape or orientation without making the area itself have a different meaning



# Visual Variables Applicable to Marks



From Semiology of Graphics (Bertin)

# Additional Variables for Computers

#### motion

direction, acceleration, speed, frequency, onset, 'personality'





#### saturation

 colour as Bertin uses largely refers to hue, saturation != value

Extending those from Semiology of Graphics (Bertin)

# Additional Variables for Computers

#### flicker

- frequency, rhythm, appearance
- depth? 'quasi' 3D
  - depth, occlusion, aerial perspective, binocular disparity
- Illumination

transparency







# Characteristics of Visual Variables

#### • Selective:

Can this variable allow us to spontaneously differentiate/isolate items from groups?

• Associative:

Can this variable allow us to spontaneously group items in a group?

• Ordered:

Can this variable allow us to spontaneously perceive an order