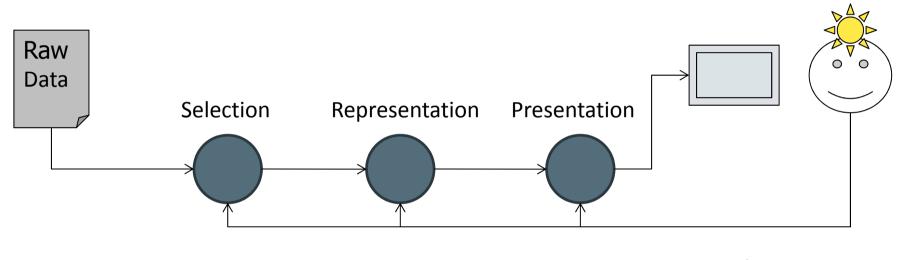

#### Information visualization

- Create visual representation
- Concentrates on abstract data
- Includes interaction

Official Definition:

The use of computer-supported, interactive, visual representations of abstract data to amplify cognition. [Card et al., 1999]