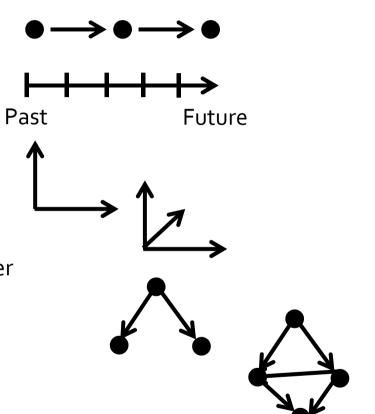

#### Question

how can we effectively access data?

- understand its structure?
- make comparisons?
- make decisions?
- gain new knowledge?
- convince others?

-...

#### Many possible ways to address...