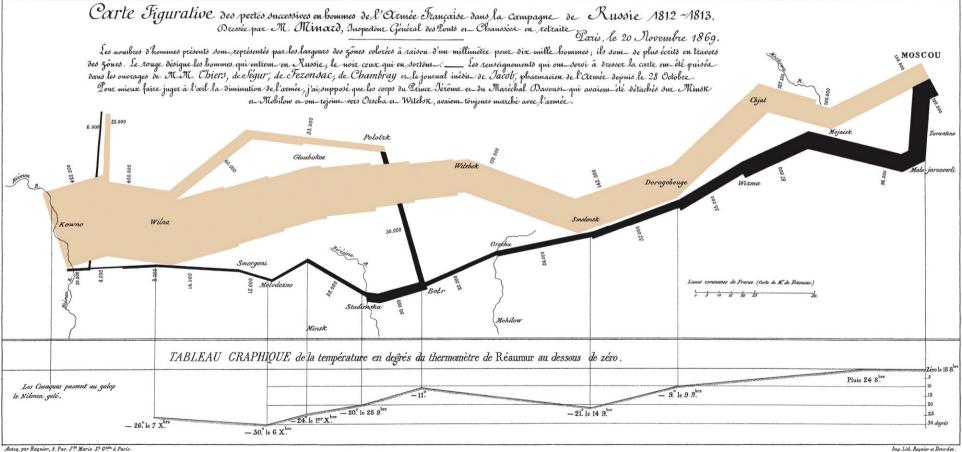

#### Napoleon's March on Moscow Charles Minard, 1869

Named the best statistical graphic ever drawn (by Edward Tufte)

- Includes: spatial layout linked with stats on: army size, temperature, time
- Tells a story in one overview

Autog. par Regnier, 8. Pas. Ste Marie St Gain à Paris.

More info: The Visual Display of Quantitative Information (Tufte)