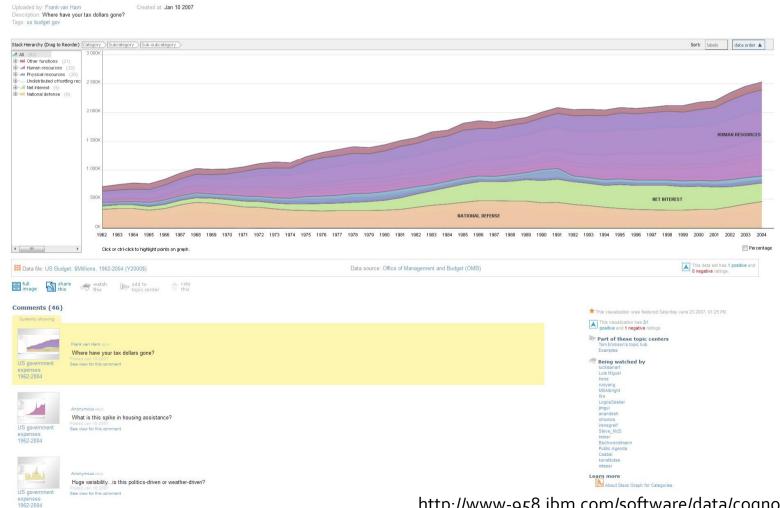

### Many Eyes

Visualizations : US government expenses 1962-2004

- Upload data, create visualizations, discuss •
- Distributed asynchronous collaboration •

http://www-958.ibm.com/software/data/cognos/manyeyes/