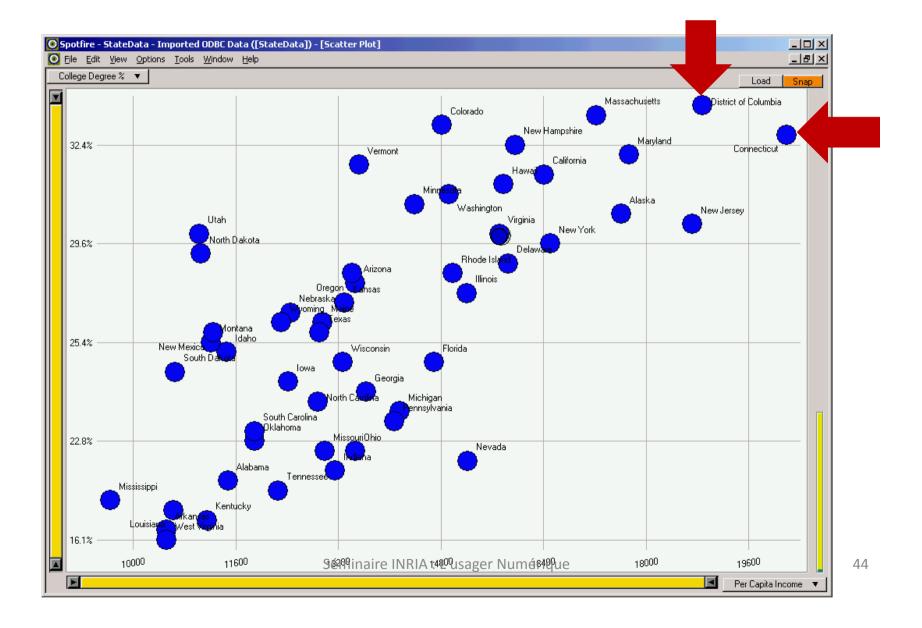

### Many Eyes

Visualizations : US government expenses 1962-2004

- Upload data, create visualizations, discuss •
- Distributed asynchronous collaboration •

http://www-958.ibm.com/software/data/cognos/manyeyes/