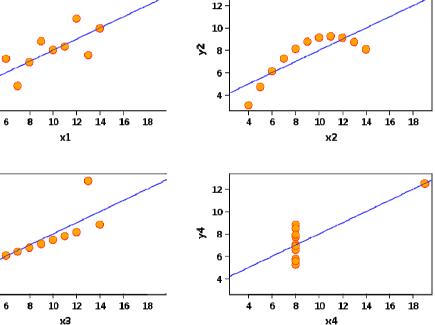

#### Visual Representation of the Data

#### Visual representation reveals a different story

4

|                      | 12-         |       |      |       |      |      |      |       |      |
|----------------------|-------------|-------|------|-------|------|------|------|-------|------|
| • 1                  | 10-         | IV    |      | Ш     |      | I II |      |       |      |
| •                    | 년 8-        | У     | x    | У     | x    | У    | x    | У     | x    |
|                      | 6-          | 6.58  | 8.0  | 7.46  | 10.0 | 9.14 | 10.0 | 8.04  | 10.0 |
| •                    | 4-          | 5.76  | 8.0  | 6.77  | 8.0  | 8.14 | 8.0  | 6.95  | 8.0  |
|                      | - 47        | 7.71  | 8.0  | 12.74 | 13.0 | 8.74 | 13.0 | 7.58  | 13.0 |
| 4 6 8 10 12 14<br>x1 |             | 8.84  | 8.0  | 7.11  | 9.0  | 8.77 | 9.0  | 8.81  | 9.0  |
| XI                   |             | 8.47  | 8.0  | 7.81  | 11.0 | 9.26 | 11.0 | 8.33  | 11.0 |
| •                    |             | 7.04  | 8.0  | 8.84  | 14.0 | 8.10 | 14.0 | 9.96  | 14.0 |
|                      | 12 -        | 5.25  | 8.0  | 6.08  | 6.0  | 6.13 | 6.0  | 7.24  | 6.0  |
|                      | 10-         | 12.50 | 19.0 | 5.39  | 4.0  | 3.10 | 4.0  | 4.26  | 4.0  |
|                      | <u>қ</u> 8- | 5.56  | 8.0  | 8.15  | 12.0 | 9.13 | 12.0 | 10.84 | 12.0 |
|                      | 6-          | 7.91  | 8.0  | 6.42  | 7.0  | 7.26 | 7.0  | 4.82  | 7.0  |
|                      | 4-          | 6.89  | 8.0  | 5.73  | 5.0  | 4.74 | 5.0  | 5.68  | 5.0  |
| · · · · · ·          | I I         |       |      |       |      |      |      |       |      |

12 [Source: Anscombe's quartet, Wikipedia]