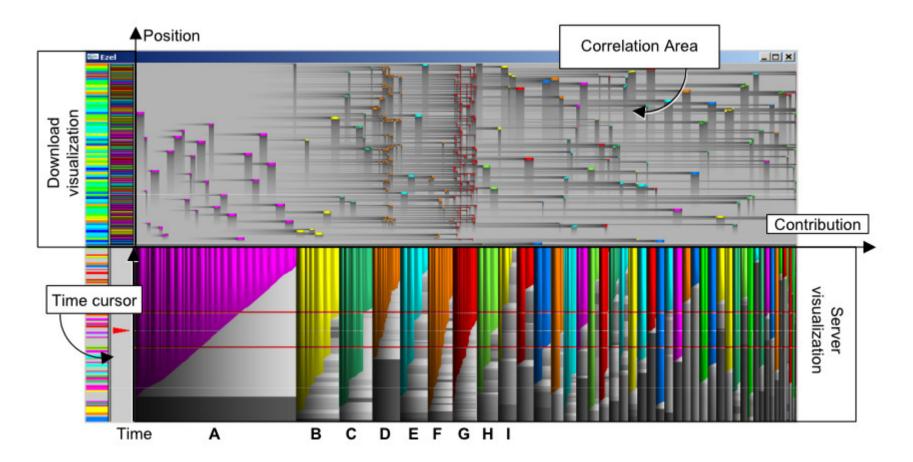

#### Software Visualization

EZEL: a Visual Tool for Performance Assessment of Peer-to-Peer File-Sharing Networks (Voinea et al., InfoVis, 2004)