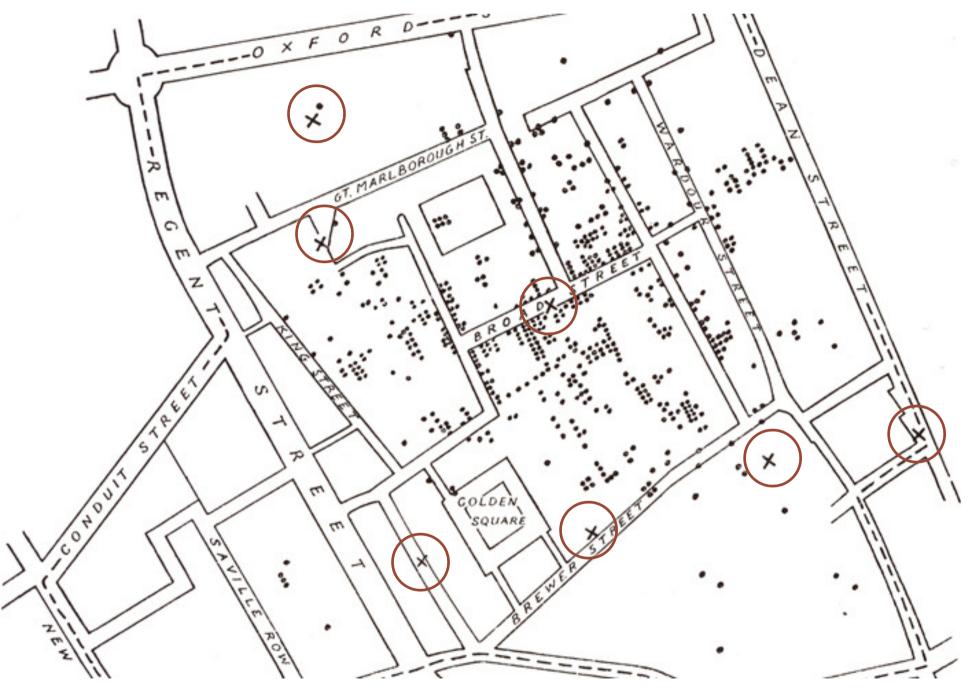

#### The Broadway Street Pump

- In 1854 cholera broke out in London
  - 127 people near Broad Street died within 3 days
  - 616 people died within 30 days
- "Miasma in the atmosphere"
- Dr. John Snow was the first to link contaminated water to the outbreak of cholera
- How did he do it?
  - he talked to local residents
  - identified a water pump as a likely source
  - used maps to illustrate his theory
  - convinced authorities to disable the pump

John Snow, 1854