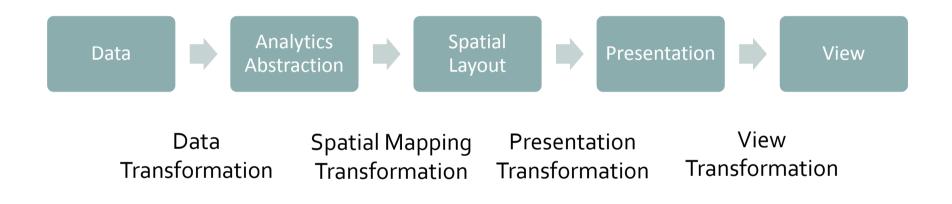

#### Information visualization

- Create visual representation
- Concentrates on abstract data
- Includes interaction

Official Definition:

The use of computer-supported, interactive, visual representations of abstract data to amplify cognition. [Card et al., 1999]