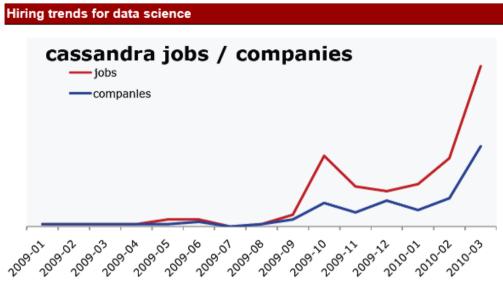

#### Sensors and loggers generate more and more data

Source: IDC's Digital Universe Study, sponsored by EMC, December 2012

It's not easy to get a handle on jobs in data science. However, data from O'Reilly Research shows a steady year-over-year increase in Hadoop and Cassandra job listings, which are good proxies for the "data science" market as a whole. This graph shows the increase in Cassandra jobs, and the companies listing Cassandra positions, over time.