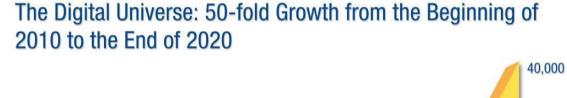

# It is estimated that 10 zettabytes (10 x 10<sup>22</sup>) of digital information will be generated this year

#### The Big Data Revolution

#### Sensors and loggers generate more and more data

Source: IDC's Digital Universe Study, sponsored by EMC, December 2012

It's not easy to get a handle on jobs in data science. However, data from O'Reilly Research shows a steady year-over-year increase in Hadoop and Cassandra job listings, which are good proxies for the "data science" market as a whole. This graph shows the increase in Cassandra jobs, and the companies listing Cassandra positions, over time.