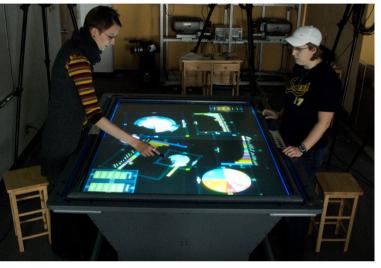

#### Specific Visualization Environments

Molecular visualisation in the Reality Cube University of Groningen, NL

Tabletops for Visualization University of Calgary

WILD Wall, INRIA