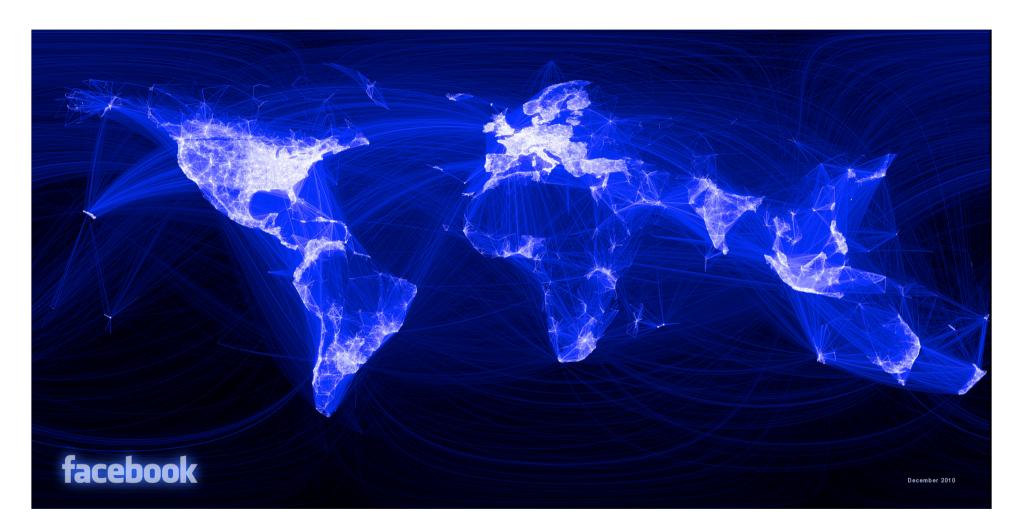

|

#### Graphs



http://www.facebook.com/note.php?note\_id=469716398919 Visualizing Friendships by Paul Butler on Tuesday, December 14, 2010

### Family Trees



http://www.aviz.fr/geneaquilts/



#### Weather



http://weatherspark.com/

#### Data Dashboards



#### GLOBALL SPIROMETRY

#### http://globalspirometry.com

#### Resources for more examples

- Visualization conferences
- Blogs
  - <u>http://infosthetics.com/</u>
  - <u>http://fellinlovewithdata.com/</u>
  - <u>http://eagereyes.org/</u>
  - <u>http://flowingdata.com/</u>
  - <u>http://www.informationisbeautiful.net/</u>
- Books
  - Textbooks
    - Readings in Information Visualization: Using Vision to Think (a bit old now but good intro)
    - Information Visualization (Robert Spence a light intro, I recommend as a start)
    - Information Vis