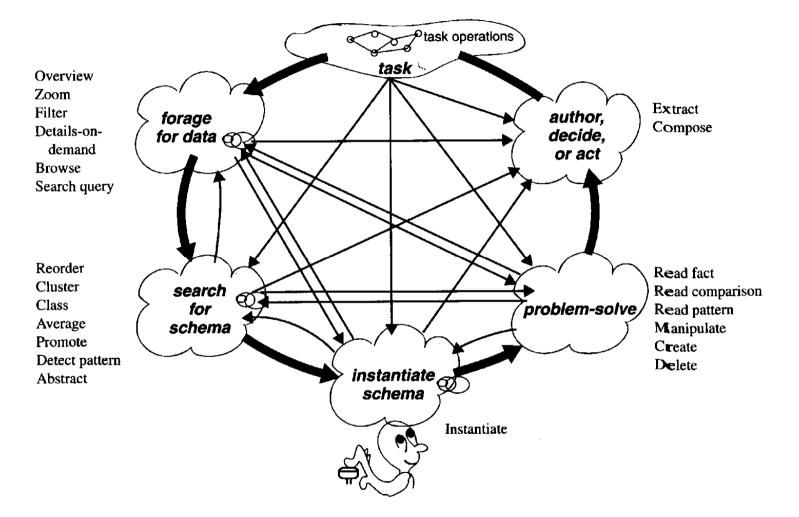

#### Information visualization

- Create visual representation
- Concentrates on abstract data
- Includes interaction

Official Definition:

The use of computer-supported, interactive, visual representations of abstract data to amplify cognition. [Card et al., 1999]