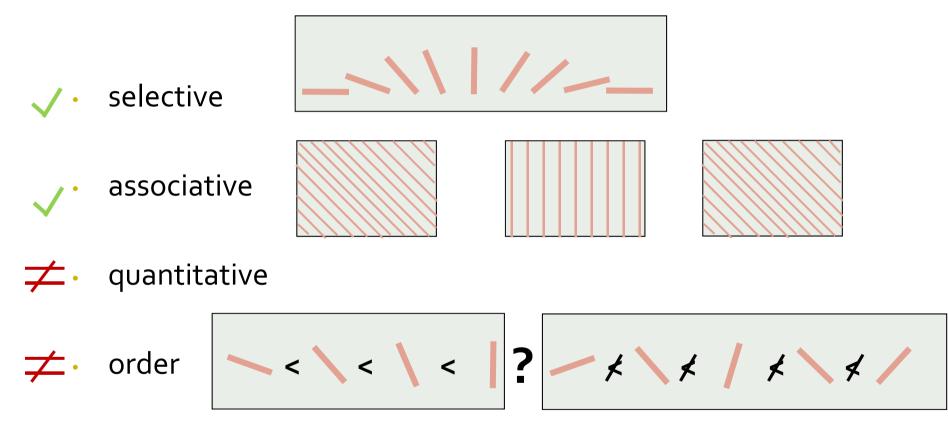

le?

#### Visual Variable: Position



From Semiology of Graphics (Bertin)

#### Visual Variable: Size





#### Visual Variable: Shape

- infinite



# Shape



points

lines

areas

## Visual Variable: Value



- $\neq$  · quantitative
  - ✓ order



#### length (resolution)

- theoretically infinite but practically limited
- association and selection ~ < 7 and distinction ~ 10

# Value



points lines areas

### Value

• Ordered, cannot be reordered



Values not ordered correctly according to scale Information has to be read point by point



Values ordered correctly Image much more useful

# Visual Variable: Colour



#### length (resolution)

- theoretically infinite but practically limited
- association and selection ~ < 7 and distinction ~ 10</li>

## Visual Variable: Orientation



- ✓ length (resolution)
  - ~5 in 2D; ? in 3D

### Orientation



points

lines

areas

# Visual Variable: Texture



\$

Þ

≯



- order
- length(resolution)
  - theoretically infinite



4

#### Texture



points

lines

areas

# Visual Variable: Motion

#### selective

- motion is one of our most powerful attention grabbers
- associative
  - moving in unison groups objects effectively
- ✓ quantitative
  - subjective perception
- $\neq$  order
  - **?** length (resolution)
    - distinguishable types of motion?

### Motion



# Visual Variables

| Visual Variable | Selective   | Associative | Quantitative | Order | Length                          |  |
|-----------------|-------------|-------------|--------------|-------|---------------------------------|--|
| Position        | Yes