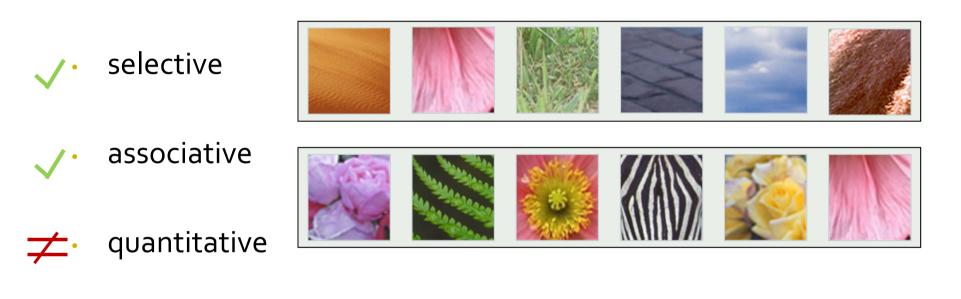

## INFORMATION VISUALIZATION

Why

#### Question

how can we effectively access data?

- understand its structure?
- make comparisons?
- make decisions?
- gain new knowledge?
- convince others?

-...

#### Many possible ways to address...