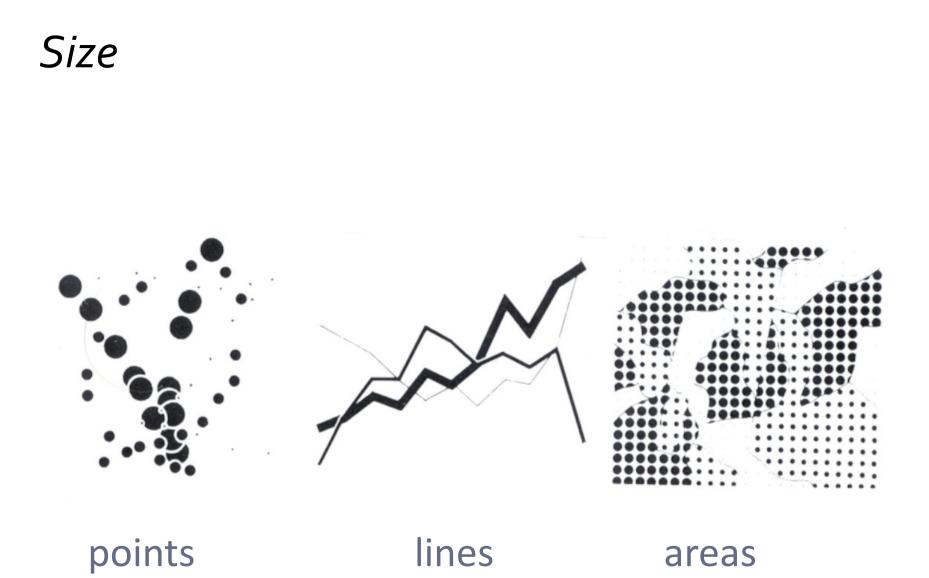

(Bertin)

# Additional Variables for Computers

#### flicker

- frequency, rhythm, appearance
- depth? 'quasi' 3D
  - depth, occlusion, aerial perspective, binocular disparity
- Illumination

transparency







# Characteristics of Visual Variables

#### • Selective:

Can this variable allow us to spontaneously differentiate/isolate items from groups?

• Associative:

Can this variable allow us to spontaneously group items in a group?

• Ordered:

Can this variable allow us to spontaneously perceive an order?

• Quantitative:

Is there a numerical reading obtainable from changes in this variable?

• Length (resolution):

Across how many changes in this variable are distinctions possible?

#### Visual Variable: Position



From Semiology of Graphics (Bertin)

#### Visual Variable: Size





#### Visual Variable: Shape

- infinite



# Shape



points

lines

areas

## Visual Variable: Value



- $\neq$  · quantitative
  - ✓ order



#### length (resolution)

- theoretically infinite but practically limited
- association and selection ~ < 7 and distinction ~ 10

# Value



points lines areas

### Value

• Ordered, cannot be reordered



Values not ordered correctly according to scale Information has to be read point by point



Values ordered correctly Image much more useful

# Visual Variable: Colour



#### length (resolution)

- theoretically infinite but practically limited
- association and selection ~ < 7 and distinction ~ 10</li>

## Visual Variable: Orientation



- ✓ length (resolution)
  - ~5 in 2D; ? in 3D

### Orientation



points

lines

areas

# Visual Variabl