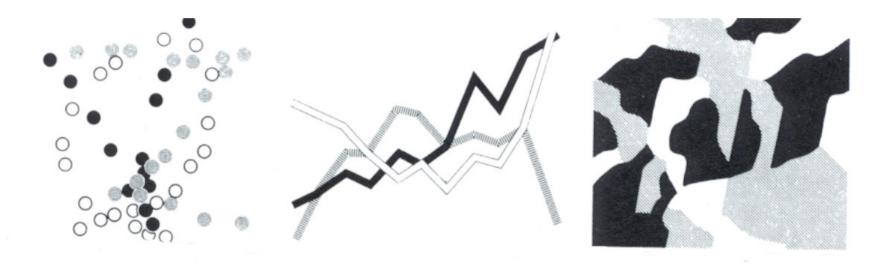

#### Why visual data representations?

- Vision is our most dominant sense
- We are very good at recognizing visual patterns
- We need to see and understand in order to explain, reason, and make decisions

## Other benefits of visualization

- expand human working memory
  - offload cognitive resources to the visual system,
- reduce search
  - by representing a large amount of data in a small space,
- enhance the recognition of patterns
  - by making them visually explicit
- aid monitoring of a large number of potential events
- provides a manipulable medium & allows exploration of a space of parameter values.