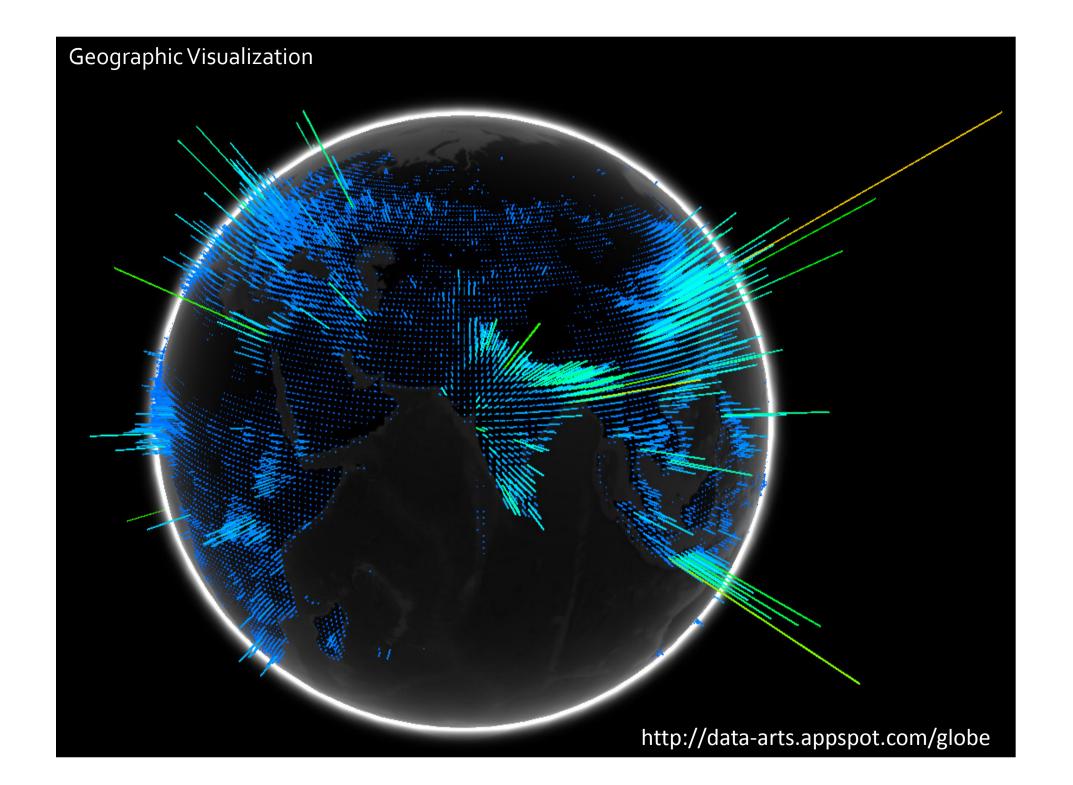

|

#### Graphs



http://www.facebook.com/note.php?note\_id=469716398919 Visualizing Friendships by Paul Butler on Tuesday, December 14, 2010

### Family Trees



http://www.aviz.fr/geneaquilts/



#### Weather



http://weatherspark.com/

#### Data Dashboards



#### GLOBALL SPIROMETRY

#### http://globalspirometry.com

#### Resources for more examples

- Visualization conferences
- Blogs
  - <u>http://infosthetics.com/</u>
  - <u>http://fellinlovewithdata.com/</u>
  - <u>http://eagereyes.org/</u>
  - <u>http://flowingdata.com/</u>
  - <u>http://www.informationisbeautiful.net/</u>
- Books
  - Textbooks
    - Readings in Information Visualization: Using Vision to Think (a bit old now but good intro)
    - Information Visualization (Robert Spence a light intro, I recommend as a start)
    - Information Visualization Perception for Design (Colin Ware, focused on perception and cognition)
    - Interactive Data Visualization: Foundations, Techniques, and Applications (Ward et al. most