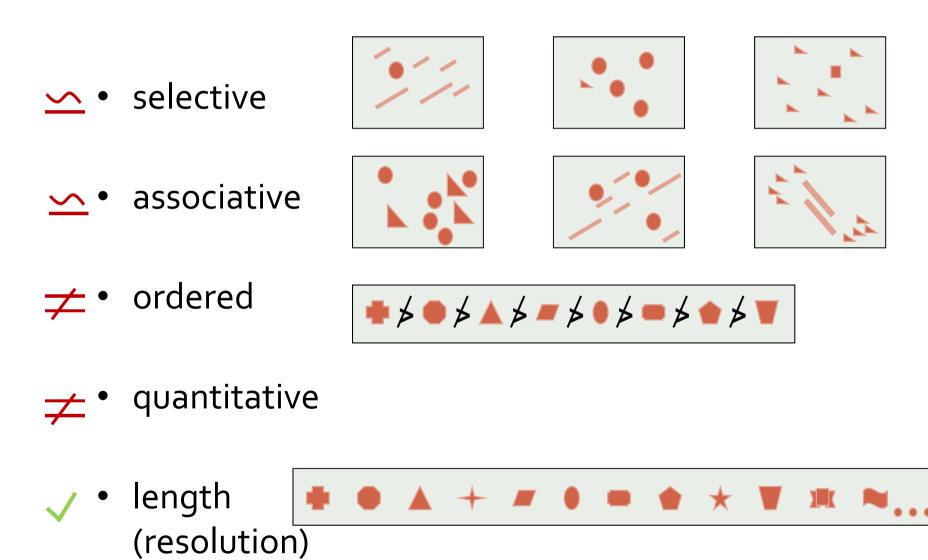

ers

#### flicker

- frequency, rhythm, appearance
- depth? 'quasi' 3D
  - depth, occlusion, aerial perspective, binocular disparity
- Illumination

transparency







# Characteristics of Visual Variables

#### • Selective:

Can this variable allow us to spontaneously differentiate/isolate items from groups?

• Associative:

Can this variable allow us to spontaneously group items in a group?

• Ordered:

Can this variable allow us to spontaneously perceive an order?

• Quantitative:

Is there a numerical reading obtainable from changes in this variable?

• Length (resolution):

Across how many changes in this variable are distinctions possible?

#### Visual Variable: Position



From Semiology of Graphics (Bertin)

#### Visual Variable: Size





#### Visual Variable: Shape

- infinite



# Shape



points

lines

areas

## Visual Variable: Value



- $\neq$  · quantitative
  - ✓ order



#### length (resolution)

- theoretically infinite but practically limited
- association and selection ~ < 7 and distinction ~ 10

# Value



points lines areas

### Value

• Ordered, cannot be reordered



Values not ordered correctly according to scale Information has to be read point by point



Values ordered correctly Image much more useful

# Visual Variable: Colour



#### length (resolution)

- theoretically infinite but practically limited
- association and selection ~ < 7 and distinction ~ 10</li>

## Visual Variable: Orientation



- ✓ length (resolution)
  - ~5 in 2D; ? in 3D

### Orientation



points

lines

areas

# Visual Variable: Texture



\$

Þ

≯



- order
- length(