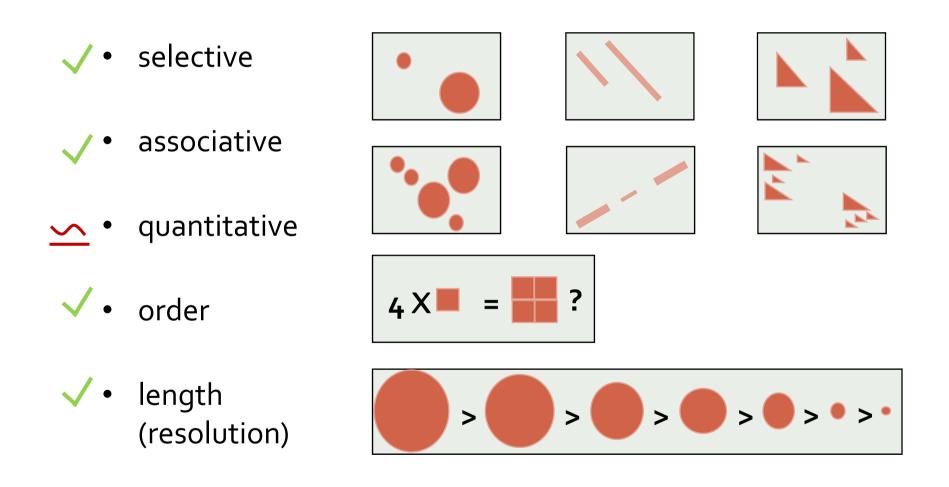

s (Bertin)

# Additional Variables for Computers

#### flicker

- frequency, rhythm, appearance
- depth? 'quasi' 3D
  - depth, occlusion, aerial perspective, binocular disparity
- Illumination

transparency







# Characteristics of Visual Variables

#### • Selective:

Can this variable allow us to spontaneously differentiate/isolate items from groups?

• Associative:

Can this variable allow us to spontaneously group items in a group?

• Ordered:

Can this variable allow us to spontaneously perceive an order?

• Quantitative:

Is there a numerical reading obtainable from changes in this variable?

• Length (resolution):

Across how many changes in this variable are distinctions possible?

#### Visual Variable: Position



From Semiology of Graphics (Bertin)

#### Visual Variable: Size





#### Visual Variable: Shape

- infinite



# Shape



points

lines

areas

## Visual Variable: Value



- $\neq$  · quantitative
  - ✓ order



#### length (resolution)

- theoretically infinite but practically limited
- association and selection ~ < 7 and distinction ~ 10

# Value



points lines areas

### Value

• Ordered, cannot be reordered



Values not ordered correctly according to scale Information has to be read point by point



Values ordered correctly Image much more useful

# Visual Variable: Colour



#### length (resolution)

- theoretically infinite but practically limited
- association and selection ~ < 7 and distinction ~ 10</li>

## Visual Variable: Orientation



- ✓ length (resolution)
  - ~5 in 2D; ? in 3D

### Orientation



points

lines

areas

# Visual Varia