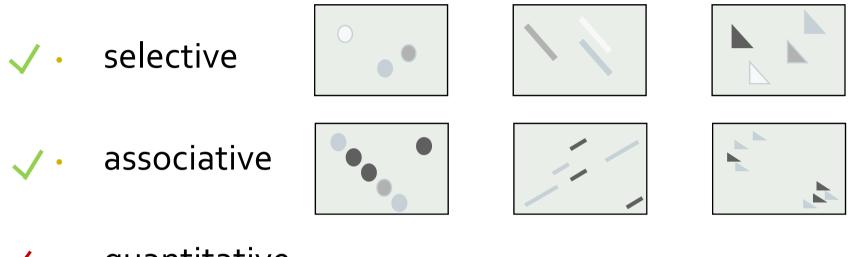

#### Why visual data representations?

- Vision is our most dominant sense
- We are very good at recognizing visual patterns
- We need to see and understand in order to explain, reason, and make decisions

## Other benefits of visualization

- expand human working memory
  - offload cognitive resources to the visual system,
- reduce search
  - by representing a large amount of data in a small space,
- enhance the recognition of patterns
  - by making them visually explicit
- aid monitoring of a large number of potential events
- provides a manipulable medium & allows exploration of a space of parameter values.