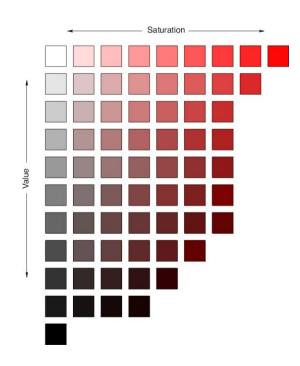

ocation
- marks that indicate points can vary in all visual variables



### Lines

- "A line signifies a phenomenon on the plane which has measurable length but no area. This signification is independent of the width and characteristics of the mark which renders it visible."
- a boundary, a route, a connection



### Areas

 "An area signifies something on the plane that has measurable size.

This signification applies to the entire area covered by the visible mark."

 an area can change in position but not in size, shape or orientation without making the area itself have a different meaning



# Visual Variables Applicable to Marks



From Semiology of Graphics (Bertin)

# Additional Variables for Computers

#### motion

direction, acceleration, speed, frequency, onset, 'personality'





#### saturation

 colour as Bertin uses largely refers to hue, saturation != value

Extending those from Semiology of Graphics (Bertin)

# Additional Variables for Computers

#### flicker

- frequency, rhythm, appearance
- depth? 'quasi' 3D
  - depth, occlusion, aerial perspective, binocular disparity
- Illumination

transparency







# Characteristics of Visual Variables

#### • Selective:

Can this variable allow us to spontaneously differentiate/isolate items from groups?

• Associative:

Can this variable allow us to spontaneously group items in a group?

• Ordered:

Can this variable allow us to spontaneously perceive an order?

• Quantitative:

Is there a numerical reading obtainable from changes in this variable?

• Length (resolution):

Across how many changes in this variable