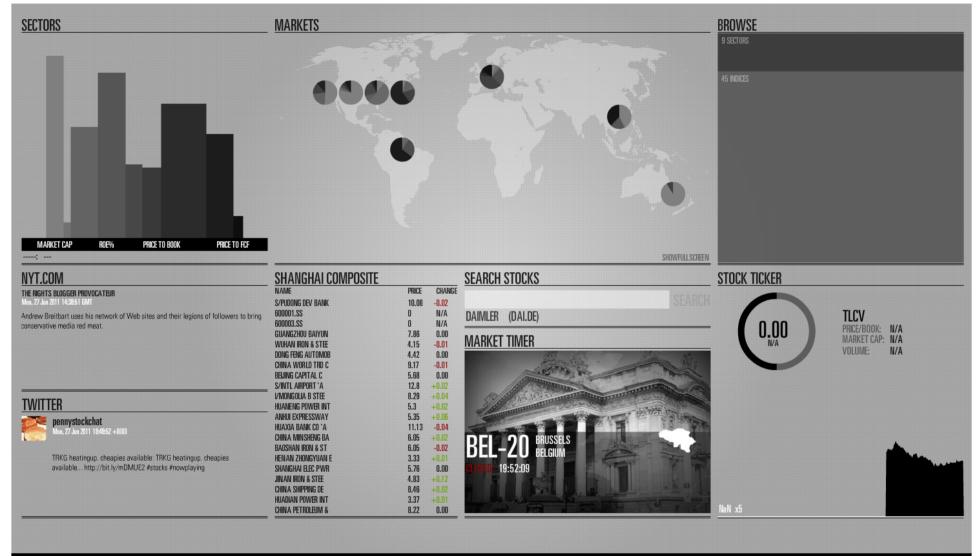

#### The Big Data Revolution

#### Sensors and loggers generate more and more data

Source: IDC's Digital Universe Study, sponsored by EMC, December 2012

It's not easy to get a handle on jobs in data science. However, data from O'Reilly Research shows a steady year-over-year increase in Hadoop and Cassandra job listings, which are good proxies for the "data science" market as a whole. This graph shows the increase in Cassandra jobs, and the companies listing Cassandra positions, over time.