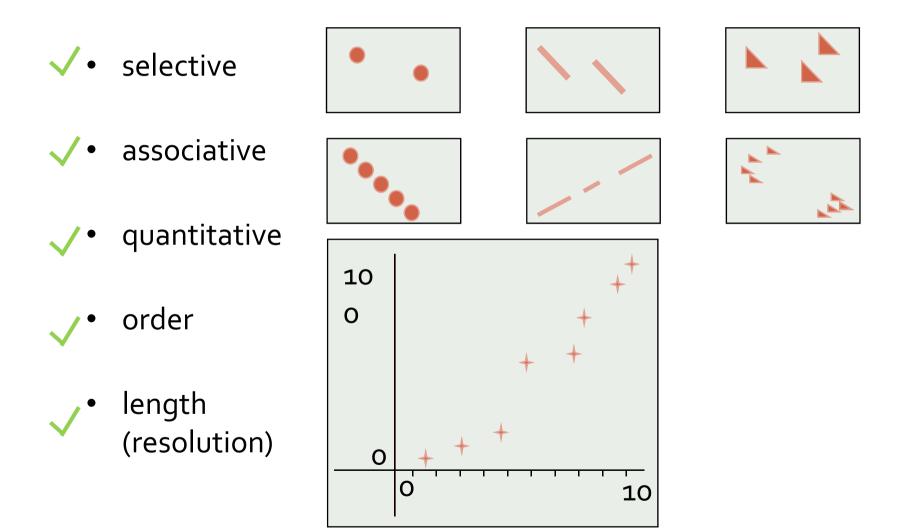

hue, saturation != value

Extending those from Semiology of Graphics (Bertin)

# Additional Variables for Computers

#### flicker

- frequency, rhythm, appearance
- depth? 'quasi' 3D
  - depth, occlusion, aerial perspective, binocular disparity
- Illumination

transparency







# Characteristics of Visual Variables

#### • Selective:

Can this variable allow us to spontaneously differentiate/isolate items from groups?

• Associative:

Can this variable allow us to spontaneously group items in a group?

• Ordered:

Can this variable allow us to spontaneously perceive an order?

• Quantitative:

Is there a numerical reading obtainable from changes in this variable?

• Length (resolution):

Across how many changes in this variable are distinctions possible?

#### Visual Variable: Position



From Semiology of Graphics (Bertin)

#### Visual Variable: Size





#### Visual Variable: Shape

- infinite



# Shape



points

lines

areas

## Visual Variable: Value



- $\neq$  · quantitative
  - ✓ order



#### length (resolution)

- theoretically infinite but practically limited
- association and selection ~ < 7 and distinction ~ 10

# Value



points lines areas

### Value

• Ordered, cannot be reordered



Values not ordered correctly according to scale Information has to be read point by point



Values ordered correctly Image much more useful

# Visual Variable: Colour



#### length (resolution)

- theoretically infinite but practically limited
- association and selection ~ < 7 and distinction ~ 10</li>

## Visual Variable: Orientation



- ✓ length (resolution)
  - ~5 in 2