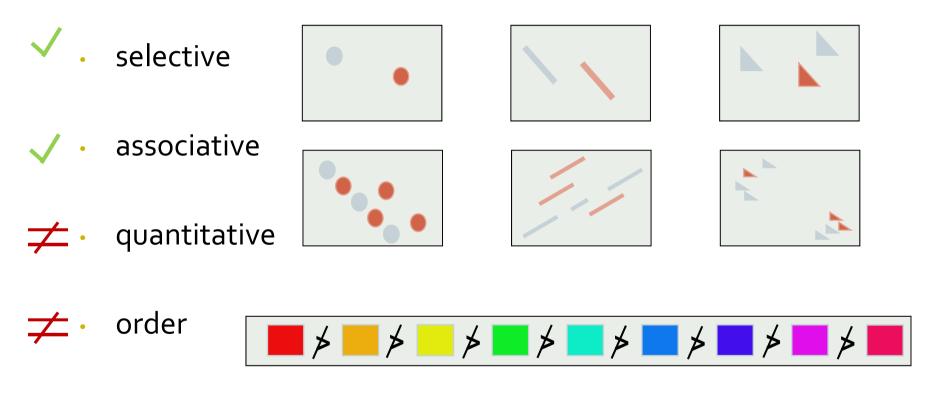

titative:

Is there a numerical reading obtainable from changes in this variable?

• Length (resolution):

Across how many changes in this variable are distinctions possible?

#### Visual Variable: Position



From Semiology of Graphics (Bertin)

#### Visual Variable: Size





#### Visual Variable: Shape

- infinite



# Shape



points

lines

areas

## Visual Variable: Value



- $\neq$  · quantitative
  - ✓ order



#### length (resolution)

- theoretically infinite but practically limited
- association and selection ~ < 7 and distinction ~ 10

# Value



points lines areas

### Value

• Ordered, cannot be reordered



Values not ordered correctly according to scale Information has to be read point by point



Values ordered correctly Image much more useful

# Visual Variable: Colour



#### length (resolution)

- theoretically infinite but practically limited
- association and selection ~ < 7 and distinction ~ 10</li>

## Visual Variable: Orientation



- ✓ length (resolution)
  - ~5 in 2D; ? in 3D

### Orientation



points

lines

areas

# Visual Variable: Texture



\$

Þ

≯



- order
- length(resolution)
  - theoretically infinite



4

#### Texture



points

lines

areas

# Visual Variable: Motion

#### selective

- motion is one of our most powerful attention grabbers
- associative
  - moving in unison groups objects effectively
- ✓ quantitative
  - subjective perception
- $\neq$  order
  - **?** length (resolution)
    - distinguishable types of motion?

### Motion



# Visual Variables

| Visual Variable | Selective   | Associative | Quantitative | Order | Le