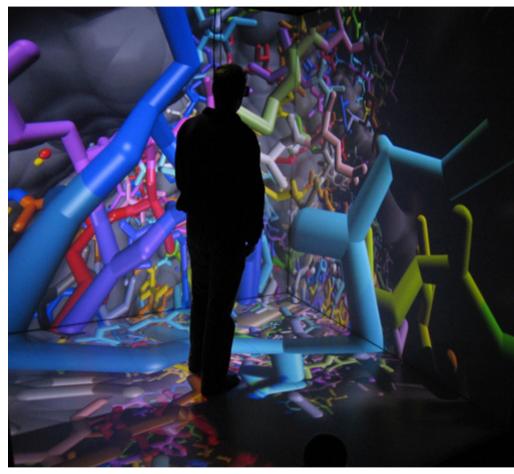

#### Specific Visualization Environments

Molecular visualisation in the Reality Cube University of Groningen, NL

Tabletops for Visualization University of Calgary

WILD Wall, INRIA