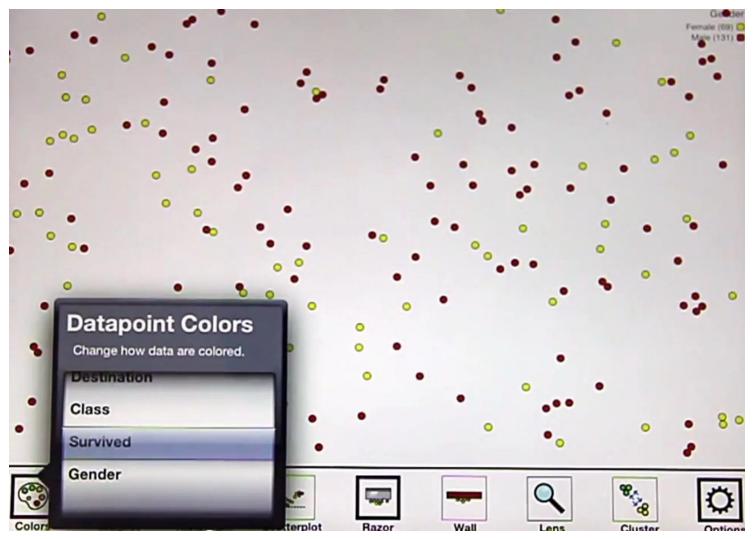

Atlas

Ben Shneiderman

COPYRIGHT® 1994 UNIVERSITY OF MARYLAND

## DIRECT MANIPULATION

- 1. Visual representation of objects and actions
- 2. Rapid, incremental and reversible actions
- 3. Selection by pointing (not typing)
- 4. Immediate and continuous display of results

Dynamic Queries Demos:
Revised HomeFinder
and Text Version
plus Health Statistics Atlas

Ben Shneiderman

COPYRIGHT® 1994 UNIVERSITY OF MARYLAND

## CRIMESPOTTING





Hit the letter z, or click the word zoom to enable or disable zooming

zipdecode BEN FRY 19



**BABY NAME VOYAGER MARTIN WATTENBERG 2005** 

SELECT EXPLORE FILTER

SHOW ME A DIFFERENT ARRANGEMENT

## RECONFIGURE

ENCODE
ABSTRACT/ELABORATE
CONNECT

## RE-ARRANGING DATA

#### Fruit Sales 1992-1997



INTERACTIVE STACKED HISTOGRAMS [DIX & ELLIS, 1998]







**KINETICA [RZESZORTARKSI & KITTUR 2013]** 

SELECT EXPLORE FILTER RECONFIGURE

ENCODE

SHOW ME A DIFFERENT REPRESENTATION

ABSTRACT/ELABORATE CONNECT









SELECT EXPLORE FILTER RECONFIGURE ENCODE

SHOW ME MORE OR LESS DETAIL

## ABSTRACT/ELABORATE

CONNECT

## CHANGING LEVELS OF

















**POWERS OF TEN RAY & CHARLES EAMES 1977** 



# SEMANTIC ZOOMING















PAD++ BEDERSON AND HOLLAN 1994

### LiveRAC

#### **ENCODINGS CHANGE**

- -COLORED BOX
- -SPARKLINE
- -SIMPLE LINE CHART
- -FULL CHART: AXES
  AND TICKMARKS



MCLACHLAN ET AL. 2008

# OVERVIEW + DETAIL

#### Panning a large graph



### OVERVIEW +

#### Panning a line chart



### OVERVIEW + DETAIL

#### Browsing Multiple Views





### OVERVIEW + DETAIL

#### Browsing Multiple Views



# FOCUS + CONTEXT

**Spa