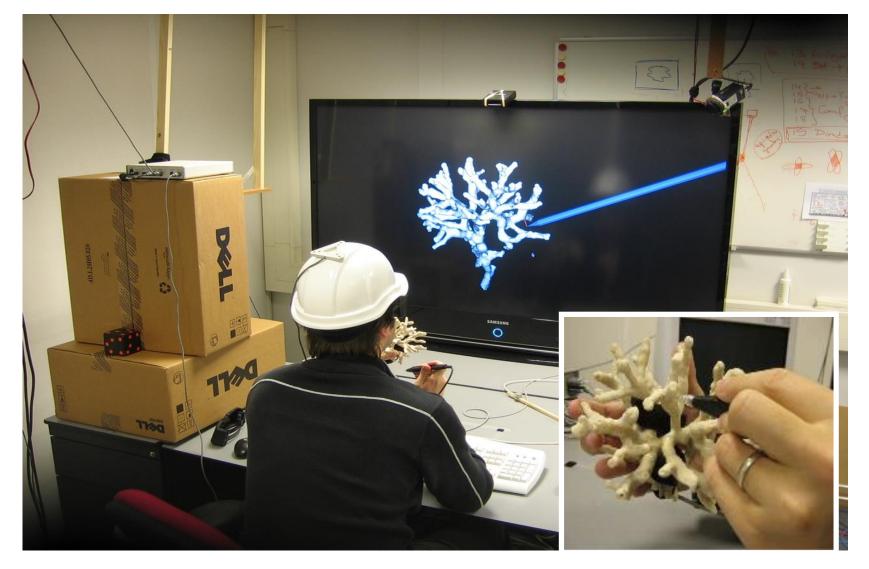

### TAXONOMIES OF INTERACTION

- What?
  - What is the user doing?

- Why?
  - Why is the user doing it?

- How?
  - How is the user doing it?