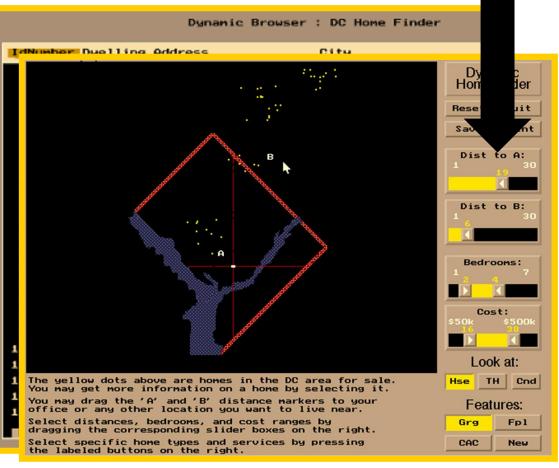

XONOMY:**

# WILLS' SELECTION TAXONOMY SELECTION MEMORY

MEMORY

25 < AGE < 35

COUNTRY = CANADA

EDU LEVEL = POSTSECONDARY

MEMORYLESS

25 < AGE < 35

COUNTRY = CANADA

EDU LEVEL = POSTSECONDARY

## SELECTION OPERATIONS



#### RECOMMENDED SELECTION OPERATIONS





**WILLS 2000** 

## HIGHLIGHTING

SELECTION + CHANGE IN APPEARANCE



#### SELECT

## EXPLORE

SHOW ME SOMETHING ELSE

FILTER
RECONFIGURE
ENCODE
ABSTRACT/ELABORATE
CONNECT

## PROBLEM

#### Where am I?





## **NAVIGATION**



## PANNING 4





## SELECT

FILTER

SHOW ME SOMETHING CONDITIONALLY

RECONFIGURE
ENCODE
ABSTRACT/ELABORATE
CONNECT

### **FILTERING**

> SELECT house-addres
FROM realty-db
WHERE price >= 200,0
price <= 400,000 All
bathrooms >
garage == 2 /
bedrooms >=

## REPLACING A QUERY WITH "DYNAMIC QUERY WIDGETS"



HOMEFINDER WILLIAMSON AND SCHNEIDERMAN 1992

Dynamic Queries Demos:
Revised HomeFinder
and Text Version
plus Health Statistics Atlas

Ben Shneiderman

COPYRIGHT® 1994 UNIVERSITY OF MARYLAND

## DIRECT MANIPULATION

- 1. Visual representation of objects and actions
- 2. Rapid, incremental and reversible actions
- 3. Selection by pointing (not typing)
- 4. Immediate and continuous display of results

Dynamic Queries Demos:
Revised HomeFinder
and Text Version
plus Health Statistics Atlas

Ben Shneiderman

COPYRIGHT® 1994 UNIVERSITY OF MARYLAND

## CRIMESPOTTING





Hit the letter z, or click the word zoom to enable or disable zooming

zipdecode BEN FRY 19



**BABY NAME VOYAGER MARTIN WATTENBERG 2005** 

SELECT EXPLORE FILTER

SHOW ME A DIFFERENT ARRANGEMENT

## RECONFIGURE

ENCODE
ABSTRAC