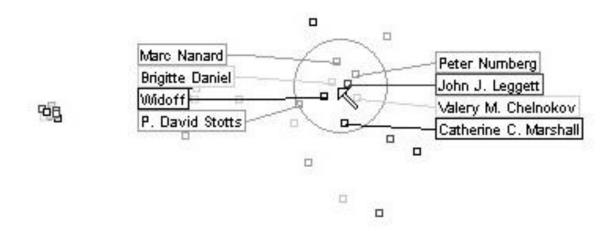

<sup>1,2,3</sup>, Yann Riche<sup>1,2,4</sup> and Jean-Daniel Fekete<sup>1</sup>
<sup>1</sup> INRIA <sup>2</sup> LRI, Univ. Paris-Sud <sup>3</sup> University of Sydney <sup>4</sup> University of Queensland (elm. nhenry, riche, fekete)@lri.fr

# FOCUS +

- Space Distorsion
  - Melange





### FOCUS + CONTEXT

#### Table Lens



### FOCUS + CONTEXT

#### Generalized Fisheye Views

```
(c) The Fisheye DOI:

DOI_{fisheye(tree)}(x|.=y) = API(x) - D(x,y)

= -(d_{tree}(x,y) + d_{tree}(x,root))
```



Furnas, 1986 Generalized Fisheye Views

### FOCUS +

#### Generalized Fisheye Views

Pattern of Influence on the Observer: Fisheye Subset of entities



Furnas, 2010 A Fisheye Follow-Up: Further Reflections on Focus + Context



#### Movable filters for dynamic queries



#### **Exentric Labeling**



#### Edge lenses



SELECT **EXPLORE** FILTER RECONFIGURE ENCODE ABSTRACT/ELABORATE

CONNECT

SHOW ME RELATED ITEMS

### BRUSHING AND LINKING

SELECT ("BRUSH") A SUBSET OF DATA SEE SELECTED DATA IN OTHER VIEWS

THE COMPONENTS MUST BE *LINKED*BY *TUPLE* (MATCHING DATA POINTS),
OR
BY *QUERY* (MATCHING RANGE OR
VALUES)

#### BRUSHING AND LINKING



**BRUSHING SCATTERPLOTS BECKER & CLEVELAND 1982** 



### BRUSHING & LINKING

HOW LONG IN MAJORS

SALARIES

ASSISTS VS PUTOUTS (FIELDING ABILITY)

HOME RUNS VS HITS (BATTING ABILITY)

DISTRIBUTION OF POSITIONS PLAYED

C<sub>F</sub> 1<sub>B</sub> R<sub>F</sub> O<sub>F</sub> L<sub>F</sub>

Log(1+Salary)

**BASEBALL STATISTICS [FROM WILLS 95]** 

### BRUSHING & LINKING

HOW LONG IN MAJORS

ASSISTS VS PUTOUTS (FIELDING ABILITY)

DISTRIBUTION OF POSIT