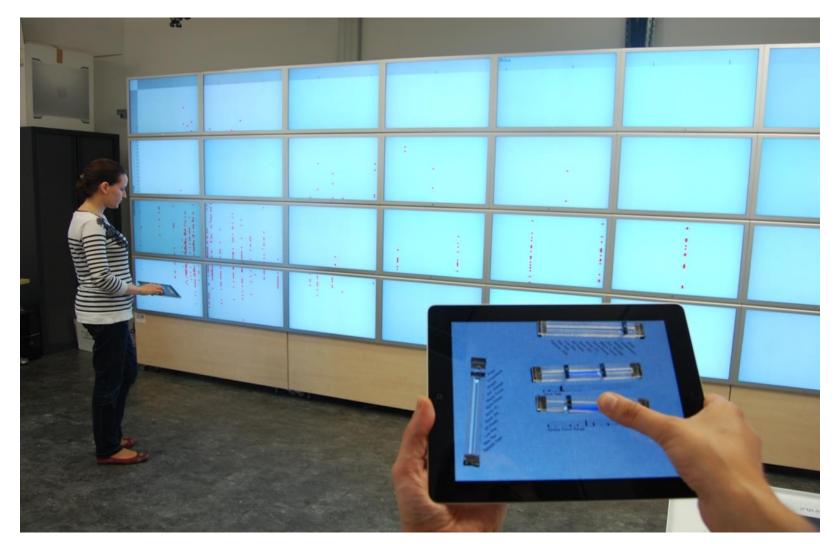

eiderman: Command-line interfaces vs. Direct manipulation interfaces

### HOW?

#### INTERACTION TECHNIQUE

"An interaction technique is the fusion of **input and output**, consisting of all **software and hardware** elements, that provides a way for the user to accomplish a task" (Tucker, 2004)

#### TYPES OF INTERACTION TECHNIQUES

Input: mouse, touch, keyboard, speech,...

Shneiderman: Command-line interfaces vs. Direct manipulation interfaces

Beaudouin-Lafon: **Instruments** with different degrees of **directness** 

# PITFALLS

#1 - Interaction has a cost



### PITFALLS

#### #2 - Controls take screen real-estate



### PITFALLS

#3 - Few techniques are self-explanatory



### **GOING BEYOND THE DESKTOP**

## TOUCH DEVICES



Sadana and Stasko, 2013

# TABLETOP



### WALL-SIZED





[Jansen et al., Tangible Remote Controller for Wall-sized Displays. CHI'12]



Jansen and Dragicevic 2013 (www.aviz.fr/beyond)



Jansen and Dragicevic 2013 (www.aviz.fr/beyond)







# INTERACTION WITH THE PHYSICAL WORLD











# PHYSICAL



#### tinyurl.com/physvis



[Mark Wilson. How GM is saving cash using legos as a data viz tool. April 2012]



[Kruszynski & van Liere, Tangible Props for Scientific Visualization, Virtual Reality 13 (4) 2009]



[Stefaner & Hemmert, emoto data sculpture, <a href="http://www.nand.io/visualisation/emoto-installation">http://www.nand.io/visualisation/emoto-installation</a>]



[PARM: Projected Augmented Relief Models, University of Nottingham, 2012]



Relief (Leithinger et al, 2009)



### ACKNOWLEDGEMENTS

Slides in were inspired and adapted fr