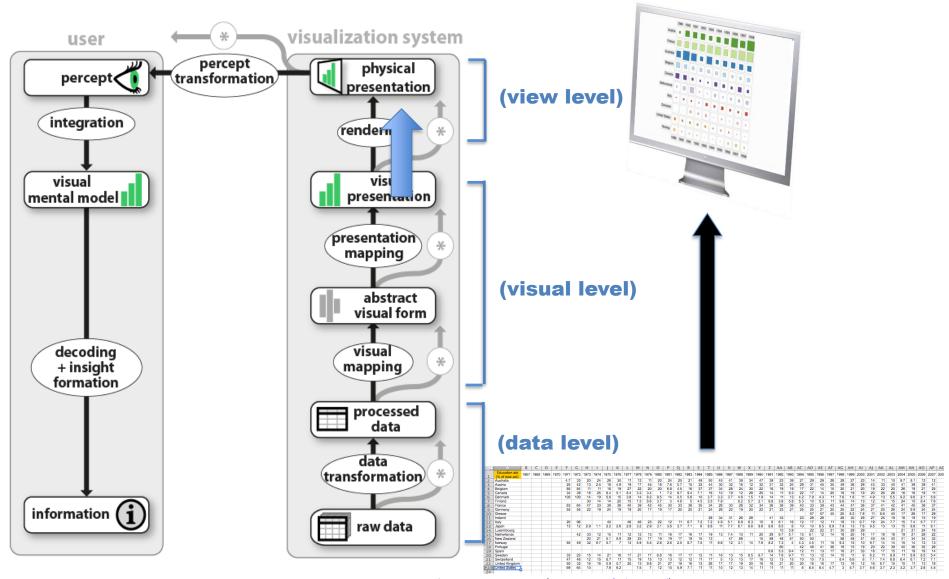

## THE VISUALIZATION

The Visualization Pipeline

Raw Data: Idiosyncratic formats

Data Tables: relations (cases by variables) + metadata

Visual Structures: spatial substrates + marks + graphical properties

Views: graphical parameters (position, scaling, clipping, ...)