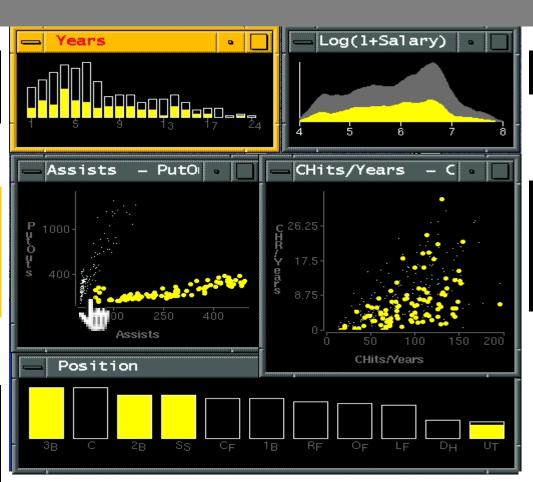

enses



SELECT **EXPLORE** FILTER RECONFIGURE ENCODE ABSTRACT/ELABORATE

CONNECT

SHOW ME RELATED ITEMS

### BRUSHING AND LINKING

SELECT ("BRUSH") A SUBSET OF DATA SEE SELECTED DATA IN OTHER VIEWS

THE COMPONENTS MUST BE *LINKED*BY *TUPLE* (MATCHING DATA POINTS),
OR
BY *QUERY* (MATCHING RANGE OR
VALUES)

#### BRUSHING AND LINKING



**BRUSHING SCATTERPLOTS BECKER & CLEVELAND 1982** 



### BRUSHING & LINKING

HOW LONG IN MAJORS

SALARIES

ASSISTS VS PUTOUTS (FIELDING ABILITY)

HOME RUNS VS HITS (BATTING ABILITY)

DISTRIBUTION OF POSITIONS PLAYED

C<sub>F</sub> 1<sub>B</sub> R<sub>F</sub> O<sub>F</sub> L<sub>F</sub>

Log(1+Salary)

**BASEBALL STATISTICS [FROM WILLS 95]** 

### BRUSHING & LINKING

HOW LONG IN MAJORS

ASSISTS VS PUTOUTS (FIELDING ABILITY)

DISTRIBUTION OF POSITIONS PLAYED



**SALARIES** 

HOME RUNS
VS HITS
(BATTING
ABILITY)

**BASEBALL STATISTICS [FROM WILLS 95]** 

# Generalized Selection via Interactive Query Relaxation

Jeffrey Heer | Maneesh Agrawala | Wesley Willett University of California, Berkeley

# SEVEN CATEGORIES OF INTERACTION BY INTENT

YI ET AL. 2007

SELECT **EXPLORE FILTER** RECONFIGURE **ENCODF** ABSTRACT/ELABORATE CONNECT

### TAXONOMIES OF

- What?
  - What is the user doing?

- Why?
  - Why is the user doing it?

- How?
  - How is the user doing it?

### HOW?

#### INTERACTION TECHNIQUE

"An interaction technique is the fusion of **input and output**, consisting of all **software and hardware** elements, that provides a way for the user to accomplish a task" (Tucker, 2004)

#### TYPES OF INTERACTION TECHNIQUES

Input: mouse, touch, keyb