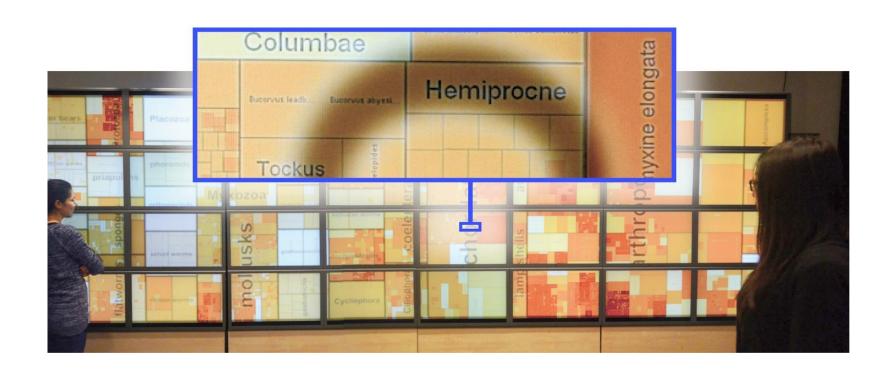

ng of all **software and hardware** elements, that provides a way for the user to accomplish a task" (Tucker, 2004)

#### TYPES OF INTERACTION TECHNIQUES

Input: mouse, touch, keyboard, speech,...

Shneiderman: Command-line interfaces vs. Direct manipulation interfaces

Beaudouin-Lafon: **Instruments** with different degrees of **directness** 

# PITFALLS

#1 - Interaction has a cost



### PITFALLS

#### #2 - Controls take screen real-estate



### PITFALLS

#3 - Few techniques are self-explanatory



### **GOING BEYOND THE DESKTOP**

## TOUCH DEVICES



Sadana and Stasko, 2013

# TABLETOP



### WALL-SIZED





[Jansen et al., Tangible Remote Controller for Wall-sized Displays. CHI'12]



Jansen and Dragicevic 2013 (www.aviz.fr/beyond)



Jansen and Dragicevic 2013 (www.aviz.fr/beyond)







# INTERACTION WITH THE PHYSICAL WORLD











# PHYSICAL



#### tinyurl.com/physvis



[Mark Wilson. How GM is saving cash using legos as a data viz tool. April 2012]



[Kruszynski & van Liere, Tangible Props for Scientific Visualization, Virtual Reality 13 (4) 2009]



[Stefaner & Hemmert, emoto data sculpture, <a href="http://www.nand.io/visualisation/emoto-installation">http://www.nand.io/visualisation/emoto-installation</a>]



[PARM: Projected Augmented Relief Models, University of Nottingham, 2012]



Relief (Leithinger et al, 2009)



### ACKNOWLEDGEMENTS

Slides in were inspired and adapted from slides by

- Wesley Willett (University of Calgary)
- Pierre Dragicevic (Inria)