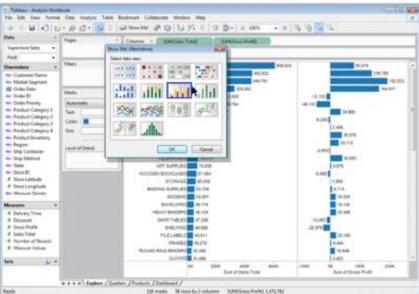

tal and reversible actions
- 3. Selection by pointing (not typing)
- 4. Immediate and continuous display of results

Dynamic Queries Demos:
Revised HomeFinder
and Text Version
plus Health Statistics Atlas

Ben Shneiderman

COPYRIGHT® 1994 UNIVERSITY OF MARYLAND

## CRIMESPOTTING





Hit the letter z, or click the word zoom to enable or disable zooming

zipdecode BEN FRY 19



**BABY NAME VOYAGER MARTIN WATTENBERG 2005** 

SELECT EXPLORE FILTER

SHOW ME A DIFFERENT ARRANGEMENT

## RECONFIGURE

ENCODE
ABSTRACT/ELABORATE
CONNECT

## RE-ARRANGING DATA

#### Fruit Sales 1992-1997



INTERACTIVE STACKED HISTOGRAMS [DIX & ELLIS, 1998]







**KINETICA [RZESZORTARKSI & KITTUR 2013]** 

SELECT EXPLORE FILTER RECONFIGURE

ENCODE

SHOW ME A DIFFERENT REPRESENTATION

ABSTRACT/ELABORATE CONNECT









SELECT EXPLORE FILTER RECONFIGURE ENCODE

SHOW ME MORE OR LESS DETAIL

## ABSTRACT/ELABORATE

CONNECT

## CHANGING LEVELS OF

















**POWERS OF TEN RAY & CHARLES EAMES 1977** 



# SEMANTIC ZOOMING















PAD++ BEDERSON AND HOLLAN 1994

### LiveRAC

#### **ENCODINGS CHANGE**

- -COLORED BOX
- -SPARKLINE
- -SIMPLE LINE CHART
- -FULL CHART: AXES
  AND TICKMARKS



MCLACHLAN ET AL. 2008

# OVERVIEW + DETAIL

#### Panning a large graph



### OVERVIEW +

#### Panning a line chart



### OVERVIEW + DETAIL

#### Browsing Multiple Views





### OVERVIEW + DETAIL

#### Browsing Multiple Views



# FOCUS + CONTEXT

**Space Distortion** 

1) Fisheye Views of Graphs



# FOCUS +

Space Distortion 2) Fisheye Menus



# FOCUS +

#### Space Distortion

3) Perspective Wall



### F