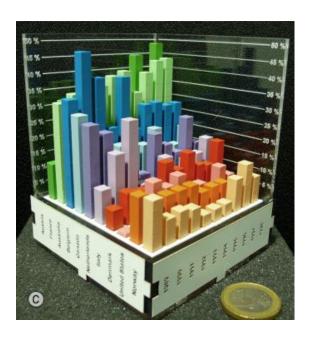

## THE VISUALIZATION

The Visualization Pipeline

Raw Data: Idiosyncratic formats

Data Tables: relations (cases by variables) + metadata

Visual Structures: spatial substrates + marks + graphical properties

Views: graphical parameters (position, scaling, clipping, ...)