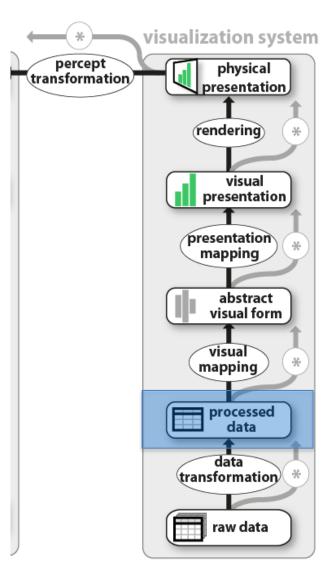

## THE VISUALIZATION

The Visualization Pipeline

Raw Data: Idiosyncratic formats

Data Tables: relations (cases by variables) + metadata

Visual Structures: spatial substrates + marks + graphical properties

Views: graphical parameters (position, scaling, clipping, ...)