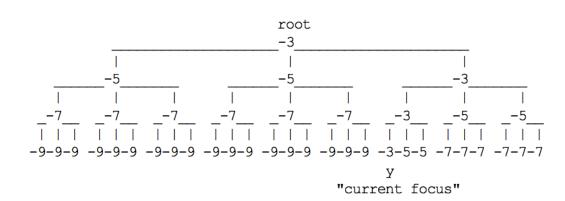

# • THERE IS TOO MUCH DATA TO SHOW

# • THERE ARE MANY WAYS TO SHOW IT

LET THE USER DYNAMICALLY CONTROL WHAT TO SHOW AND HOW