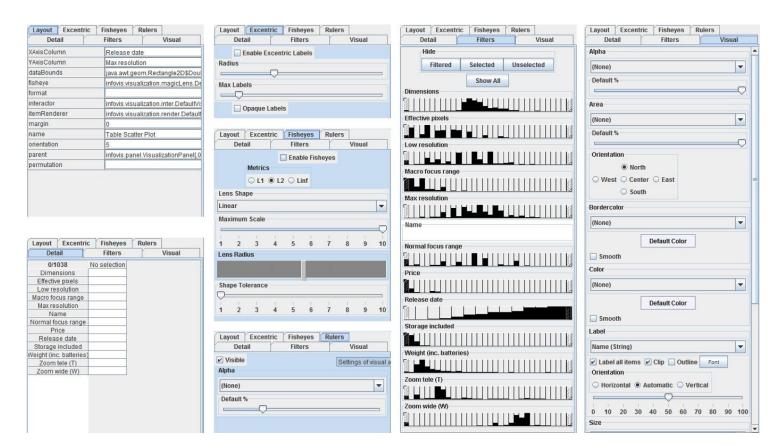

are** elements, that provides a way for the user to accomplish a task" (Tucker, 2004)

#### TYPES OF INTERACTION TECHNIQUES

Input: mouse, touch, keyboard, speech,...

Shneiderman: Command-line interfaces vs. Direct manipulation interfaces

### HOW?

#### INTERACTION TECHNIQUE

"An interaction technique is the fusion of **input and output**, consisting of all **software and hardware** elements, that provides a way for the user to accomplish a task" (Tucker, 2004)

#### TYPES OF INTERACTION TECHNIQUES

Input: mouse, touch, keyboard, speech,...

Shneiderman: Command-line interfaces vs. Direct manipulation interfaces

Beaudouin-Lafon: **Instruments** with different degrees of **directness** 

# PITFALLS

#1 - Interaction has a cost



### PITFALLS

#### #2 - Controls take screen real-estate



### PITFALLS

#3 - Few techniques are self-explanatory



### **GOING BEYOND THE DESKTOP**

## TOUCH DEVICES



Sadana and Stasko, 2013

# TABLETOP



### WALL-SIZED





[Jansen et al., Tangible Remote Controller for Wall-sized Displays. CHI'12]



Jansen and Dragicevic 2013 (www.aviz.fr/beyond)



Jansen and Dragicevic 2013 (www.aviz.fr/beyond)







# INTERACTION WITH THE PHYSICAL WORLD











# PHYSICAL



#### tinyurl.com/physvis



[Mark Wilson. How GM is saving cash using legos as a data viz tool. April 2012]



[Kruszynski & van Liere, Tangible Props for Scientific Visualization, Virtual Reality 13 (4) 2009]



[Stefaner & Hemmert, emoto data sculpture, <a href="http://www.nand.io/visualisation/emoto-installation">http://www.nand.io/visualisation/emoto-installation</a>]



[