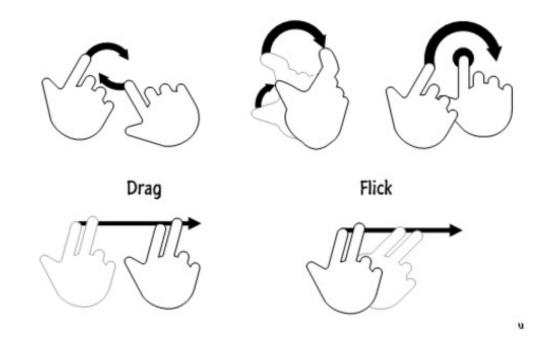

lish a task" (Tucker, 2004)

#### TYPES OF INTERACTION TECHNIQUES

Input: mouse, touch, keyboard, speech,...

Shneiderman: Command-line interfaces vs. Direct manipulation interfaces

### HOW?

#### INTERACTION TECHNIQUE

"An interaction technique is the fusion of **input and output**, consisting of all **software and hardware** elements, that provides a way for the user to accomplish a task" (Tucker, 2004)

#### TYPES OF INTERACTION TECHNIQUES

Input: mouse, touch, keyboard, speech,...

Shneiderman: Command-line interfaces vs. Direct manipulation interfaces

Beaudouin-Lafon: **Instruments** with different degrees of **directness** 

# PITFALLS

#1 - Interaction has a cost



### PITFALLS

#### #2 - Controls take screen real-estate



### PITFALLS

#3 - Few techniques are self-explanatory



### **GOING BEYOND THE DESKTOP**

## TOUCH DEVICES



Sadana and Stasko, 2013

# TABLETOP



### WALL-SIZED





[Jansen et al., Tangible Remote Controller for Wall-sized Displays. CHI'12]



Jansen and Dragicevic 2013 (www.aviz.fr/beyond)



Jansen and Dragicevic 2013 (www.aviz.fr/beyond)







# INTERACTION WITH THE PHYSICAL WORLD











# PHYSICAL



#### tinyurl.com/physvis



[Mark Wilson. How GM is saving cash using legos as a data viz tool. April 2012]



[Kruszynski & van Liere, Tangible Props for Scientific Visualization, Virtual Reality 13 (4) 2009]



[Stefaner & Hemmert, emoto data sculpture, <a href="http://www.nand.io/visualisation/emoto-installation">http://www.nand.io/visualisation/emoto-installation</a>]



[PARM: Projected Augmented Relief Models, University of Not