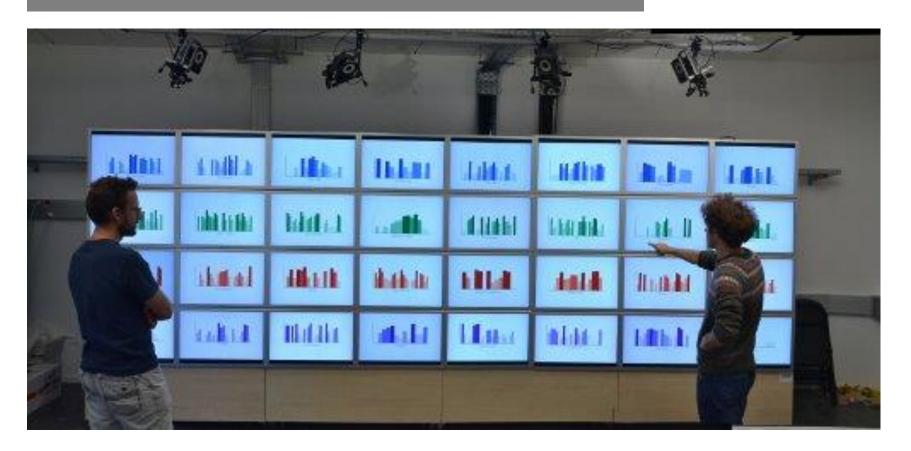

hneiderman: Command-line interfaces vs. Direct manipulation interfaces

### HOW?

#### INTERACTION TECHNIQUE

"An interaction technique is the fusion of **input and output**, consisting of all **software and hardware** elements, that provides a way for the user to accomplish a task" (Tucker, 2004)

#### TYPES OF INTERACTION TECHNIQUES

Input: mouse, touch, keyboard, speech,...

Shneiderman: Command-line interfaces vs. Direct manipulation interfaces

Beaudouin-Lafon: **Instruments** with different degrees of **directness** 

# PITFALLS

#1 - Interaction has a cost



### PITFALLS

#### #2 - Controls take screen real-estate



### PITFALLS

#3 - Few techniques are self-explanatory



### **GOING BEYOND THE DESKTOP**

## TOUCH DEVICES



Sadana and Stasko, 2013

# TABLETOP



### WALL-SIZED





[Jansen et al., Tangible Remote Controller for Wall-sized Displays. CHI'12]



Jansen and Dragicevic 2013 (www.aviz.fr/beyond)



Jansen and Dragicevic 2013 (www.aviz.fr/beyond)







# INTERACTION WITH THE PHYSICAL WORLD











# PHYSICAL



#### tinyurl.com/physvis



[Mark Wilson. How GM is saving cash using legos as a data viz tool. April 2012]



[Kruszynski & van Liere, Tangible Props for Scientific Visualization, Virtual Reality 13 (4) 2009]



[Stefaner & Hemmert, emoto data sculpture, <a href="http://www.nand.io/visualisation/emoto-installation">http://www.nand.io/visualisation/emoto-installation</a>]



[PARM: Projected Augmented Relief Models, University of Nottingham, 2012]



Relief (Leithinger et al, 2009)



### ACKNOWLEDGEMENTS

Slides in were inspired and adapted