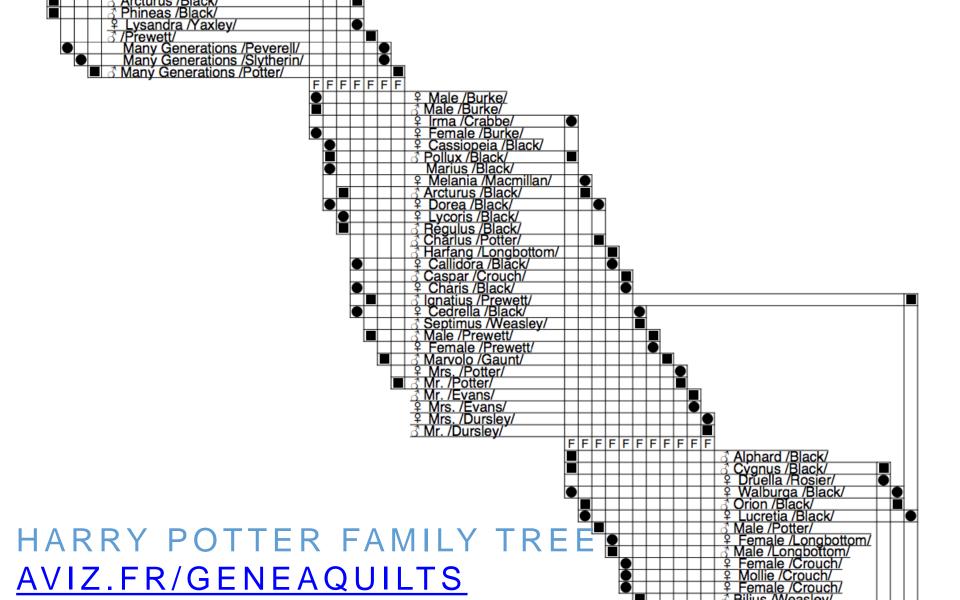

18/#28



## BASIC

Point Selection

Mouse Hover / Click

Touch / Tap

Select Nearby Element (e.g., Bubble Cursor)

Region Selection Rubber-band or Lasso Area Cursors ("Brushes")

## RANGE



GENERALIZED SELECTION HEER ET AL. 2008

#### **BRUSHES**

#### LASSOS



## **WILLS' SELECTION TAXONOMY:**

# WILLS' SELECTION TAXONOMY SELECTION MEMORY

MEMORY

25 < AGE < 35

COUNTRY = CANADA

EDU LEVEL = POSTSECONDARY

MEMORYLESS

25 < AGE < 35

COUNTRY = CANADA

EDU LEVEL = POSTSECONDARY

## SELECTION OPERATIONS



#### RECOMMENDED SELECTION OPERATIONS





**WILLS 2000** 

## HIGHLIGHTING

SELECTION + CHANGE IN APPEARANCE



#### SELECT

## EXPLORE

SHOW ME SOMETHING ELSE

FILTER
RECONFIGURE
ENCODE
ABSTRACT/ELABORATE
CONNECT

## PROBLEM

#### Where am I?





## **NAVIGATION**



## PANNING 4





## SELECT

FILTER

SHOW ME SOMETHING CONDITIONALLY

RECONFIGURE
ENCODE
ABSTRACT/ELABORATE
CONNECT

### **FILTERING**

> SELECT house-addres
FROM realty-db
WHERE price >= 200,0
price <= 400,000 All
bathrooms >
garage == 2 /
bedrooms >=

## REPLACING A QUERY WITH "DYNAMIC QUERY WIDGETS"



HOMEFINDER WILLIAMSON AND SCHNEIDERMAN 1992

Dynamic Queries Demos:
Revised HomeFinder
and Text Version
plus Health Statistics Atlas

Ben Shneiderman

COPYRIGHT® 1994 UNIVERSITY OF MARYLAND

## DIRECT MANIPULATION

- 1. Visual representation of objects and actions
- 2. Rapid, incremental and reversible actions
- 3. Selection by pointing (not typing)
- 4. Immediate and continuous display of results

Dynamic Queries Demos:
Revised HomeFinder
and Text Version
plus Health Statistics Atlas

Ben Shneiderman

C