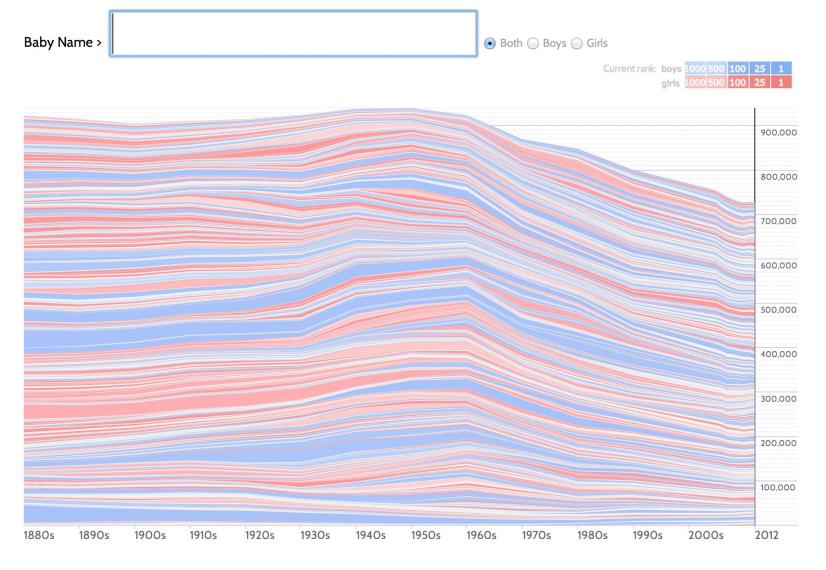

db
WHERE price >= 200,0
price <= 400,000 All
bathrooms >
garage == 2 /
bedrooms >=

## REPLACING A QUERY WITH "DYNAMIC QUERY WIDGETS"



HOMEFINDER WILLIAMSON AND SCHNEIDERMAN 1992

Dynamic Queries Demos:
Revised HomeFinder
and Text Version
plus Health Statistics Atlas

Ben Shneiderman

COPYRIGHT® 1994 UNIVERSITY OF MARYLAND

## DIRECT MANIPULATION

- 1. Visual representation of objects and actions
- 2. Rapid, incremental and reversible actions
- 3. Selection by pointing (not typing)
- 4. Immediate and continuous display of results

Dynamic Queries Demos:
Revised HomeFinder
and Text Version
plus Health Statistics Atlas

Ben Shneiderman

COPYRIGHT® 1994 UNIVERSITY OF MARYLAND

## CRIMESPOTTING





Hit the letter z, or click the word zoom to enable or disable zooming

zipdecode BEN FRY 19



**BABY NAME VOYAGER MARTIN WATTENBERG 2005** 

SELECT EXPLORE FILTER

SHOW ME A DIFFERENT ARRANGEMENT

## RECONFIGURE

ENCODE
ABSTRACT/ELABORATE
CONNECT

## RE-ARRANGING DATA

#### Fruit Sales 1992-1997



INTERACTIVE STACKED HISTOGRAMS [DIX & ELLIS, 1998]







**KINETICA [RZESZORTARKSI & KITTUR 2013]** 

SELECT EXPLORE FILTER RECONFIGURE

ENCODE

SHOW ME A DIFFERENT REPRESENTATION

ABSTRACT/ELABORATE CONNECT









SELECT EXPLORE FILTER RECONFIGURE ENCODE

SHOW ME MORE OR LESS DETAIL

## ABSTRACT/ELABORATE

CONNECT

## CHANGING LEVELS OF

















**POWERS OF TEN RAY & CHARLES EAMES 1977** 



# SEMANTIC ZOOMING















PAD++ BEDERSON AND HOLLAN 1994

### LiveRAC

#### **ENCODINGS CHANGE**

- -COLORED BOX
- -SPARKLINE
- -SIMPLE LINE CHART
- -FULL CHART: AXES
  AND TICK