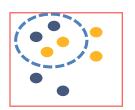

NCODE ABSTRACT/ELABORATE CONNECT

## BASIC

Point Selection

Mouse Hover / Click

Touch / Tap





## BASIC

# Point Selection Mouse Hover / Click Touch / Tap Select Nearby Element (e.g., Bubble Cursor)





http://mbostock.github.io/d3/talk/20111018/#28



## BASIC

Point Selection

Mouse Hover / Click

Touch / Tap

Select Nearby Element (e.g., Bubble Cursor)

Region Selection Rubber-band or Lasso Area Cursors ("Brushes")

## RANGE



GENERALIZED SELECTION HEER ET AL. 2008

#### **BRUSHES**

#### LASSOS



## **WILLS' SELECTION TAXONOMY:**

# WILLS' SELECTION TAXONOMY SELECTION MEMORY

MEMORY

25 < AGE < 35

COUNTRY = CANADA

EDU LEVEL = POSTSECONDARY

MEMORYLESS

25 < AGE < 35

COUNTRY = CANADA

EDU LEVEL = POSTSECONDARY

## SELECTION OPERATIONS



#### RECOMMENDED SELECTION OPERATIONS





**WILLS 2000** 

## HIGHLIGHTING

SELECTION + CHANGE IN APPEARANCE



#### SELECT

## EXPLORE

SHOW ME SOMETHING ELSE

FILTER
RECONFIGURE
ENCODE
ABSTRACT/ELABORATE
CONNECT

## PROBLEM

#### Where am I?





## **NAVIGATION**



## PANNING 4





## SELECT

FILTER

SHOW ME SOMETHING CONDITIONALLY

RECONFIGURE
ENCODE
ABSTRACT/ELABORATE
CONNECT

### **FILTERING**

> SELECT house-addres
FROM realty-db
WHERE price >= 200,0
price <= 400,000 All
bathrooms >
garage == 2 /
bedrooms >=

## REPLACING A QUERY WITH "DYNAMIC QUERY WIDGETS"



HOMEFINDER WILLIAMSON AND SCHNEIDERMAN 1992

Dynamic Queries Demos:
Revised HomeFinder
and Text Version
plus Health Statistics Atlas

Ben Shneiderman

COPYRIGHT® 1994 UNIVERSITY OF MARYLAND

## DIRECT MANIPULATION

- 1. Visual representation of objects and acti