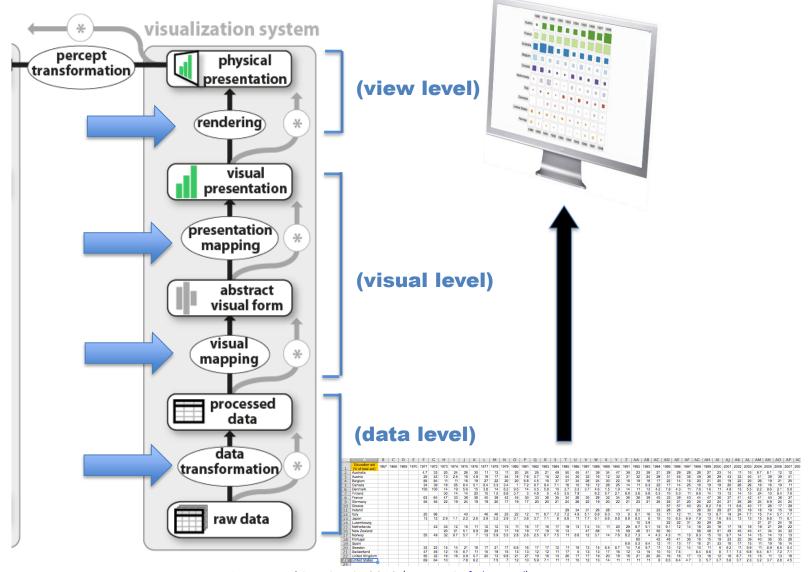

## THE VISUALIZATION

The Visualization Pipeline

Raw Data: Idiosyncratic formats

Data Tables: relations (cases by variables) + metadata

Visual Structures: spatial substrates + marks + graphical properties

Views: graphical parameters (position, scaling, clipping, ...)