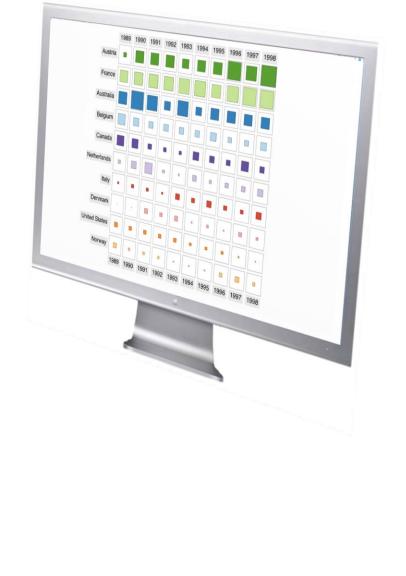

## THE VISUALIZATION

The Visualization Pipeline

Raw Data: Idiosyncratic formats

Data Tables: relations (cases by variables) + metadata

Visual Structures: spatial substrates + marks + graphical properties

Views: graphical parameters (position, scaling, clipping, ...)