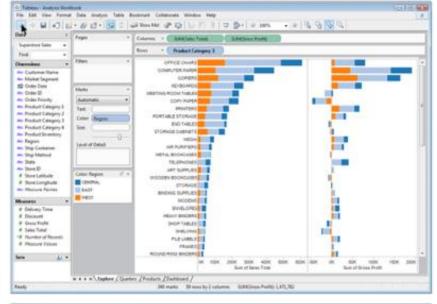

ental and reversible actions
- 3. Selection by pointing (not typing)
- 4. Immediate and continuous display of results

Dynamic Queries Demos:
Revised HomeFinder
and Text Version
plus Health Statistics Atlas

Ben Shneiderman

COPYRIGHT® 1994 UNIVERSITY OF MARYLAND

## CRIMESPOTTING





Hit the letter z, or click the word zoom to enable or disable zooming

zipdecode BEN FRY 19



**BABY NAME VOYAGER MARTIN WATTENBERG 2005** 

SELECT EXPLORE FILTER

SHOW ME A DIFFERENT ARRANGEMENT

## RECONFIGURE

ENCODE
ABSTRACT/ELABORATE
CONNECT

## RE-ARRANGING DATA

#### Fruit Sales 1992-1997



INTERACTIVE STACKED HISTOGRAMS [DIX & ELLIS, 1998]







**KINETICA [RZESZORTARKSI & KITTUR 2013]** 

SELECT EXPLORE FILTER RECONFIGURE

ENCODE

SHOW ME A DIFFERENT REPRESENTATION

ABSTRACT/ELABORATE CONNECT









SELECT EXPLORE FILTER RECONFIGURE ENCODE

SHOW ME MORE OR LESS DETAIL

## ABSTRACT/ELABORATE

CONNECT

## CHANGING LEVELS OF

















**POWERS OF TEN RAY & CHARLES EAMES 1977** 



# SEMANTIC ZOOMING















PAD++ BEDERSON AND HOLLAN 1994

### LiveRAC

#### **ENCODINGS CHANGE**

- -COLORED BOX
- -SPARKLINE
- -SIMPLE LINE CHART
- -FULL CHART: AXES
  AND TICKMARKS



MCLACHLAN ET AL. 2008

# OVERVIEW + DETAIL

#### Panning a large graph



### OVERVIEW +

#### Panning a line chart



### OVERVIEW + DETAIL

#### Browsing Multiple Views





### OVERVIEW + DETAIL

#### Browsing Multiple Views



# FOCUS + CONTEXT

**Space Distortion** 

1) Fisheye Views of Graphs



# FOCUS +

Space Distortion 2) Fisheye Menus



# FOCUS +

#### Space Distortion

3) Perspective Wall



###