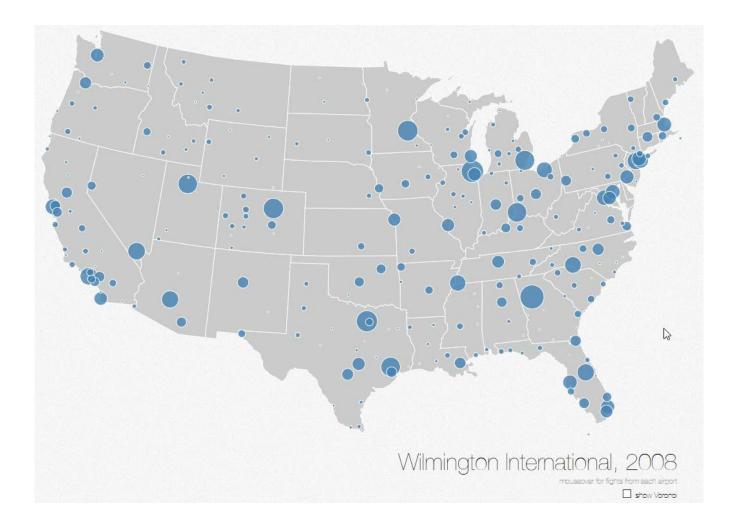

# • THERE IS TOO MUCH DATA TO SHOW

# • THERE ARE MANY WAYS TO SHOW IT

LET THE USER DYNAMICALLY CONTROL WHAT TO SHOW AND HOW