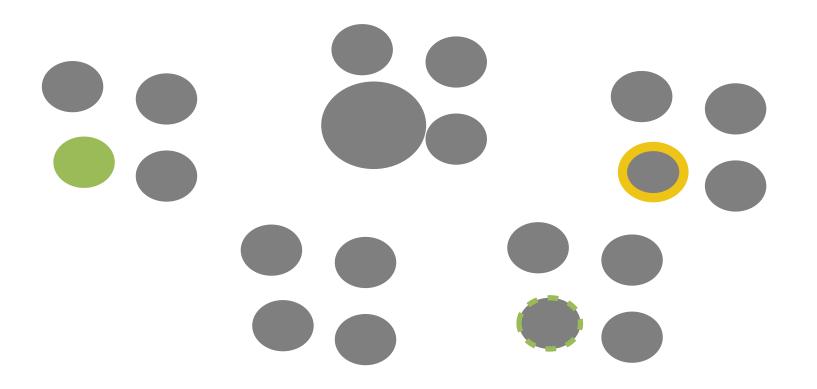

/ Click

Touch / Tap





## BASIC

# Point Selection Mouse Hover / Click Touch / Tap Select Nearby Element (e.g., Bubble Cursor)





http://mbostock.github.io/d3/talk/20111018/#28



## BASIC

Point Selection

Mouse Hover / Click

Touch / Tap

Select Nearby Element (e.g., Bubble Cursor)

Region Selection Rubber-band or Lasso Area Cursors ("Brushes")

## RANGE



GENERALIZED SELECTION HEER ET AL. 2008

#### **BRUSHES**

#### LASSOS



## **WILLS' SELECTION TAXONOMY:**

# WILLS' SELECTION TAXONOMY SELECTION MEMORY

MEMORY

25 < AGE < 35

COUNTRY = CANADA

EDU LEVEL = POSTSECONDARY

MEMORYLESS

25 < AGE < 35

COUNTRY = CANADA

EDU LEVEL = POSTSECONDARY

## SELECTION OPERATIONS



#### RECOMMENDED SELECTION OPERATIONS





**WILLS 2000** 

## HIGHLIGHTING

SELECTION + CHANGE IN APPEARANCE



#### SELECT

## EXPLORE

SHOW ME SOMETHING ELSE

FILTER
RECONFIGURE
ENCODE
ABSTRACT/ELABORATE
CONNECT

## PROBLEM

#### Where am I?





## **NAVIGATION**



## PANNING 4





## SELECT

FILTER

SHOW ME SOMETHING CONDITIONALLY

RECONFIGURE
ENCODE
ABSTRACT/ELABORATE
CONNECT

### **FILTERING**

> SELECT house-addres
FROM realty-db
WHERE price >= 200,0
price <= 400,000 All
bathrooms >
garage == 2 /
bedrooms >=

## REPLACING A QUERY WITH "DYNAMIC QUERY WIDGETS"



HOMEFINDER WILLIAMSON AND SCHNEIDERMAN 1992

Dynamic Queries Demos:
Revised HomeFinder
and Text Version
plus Health Statistics Atlas

Ben Shneiderman

COPYRIGHT® 1994 UNIVERSITY OF MARYLAND

## DIRECT MANIPULATION

- 1. Visual representation of objects and actions
- 2. Rapid, incremental and reversible actions
- 3. Selection by poi