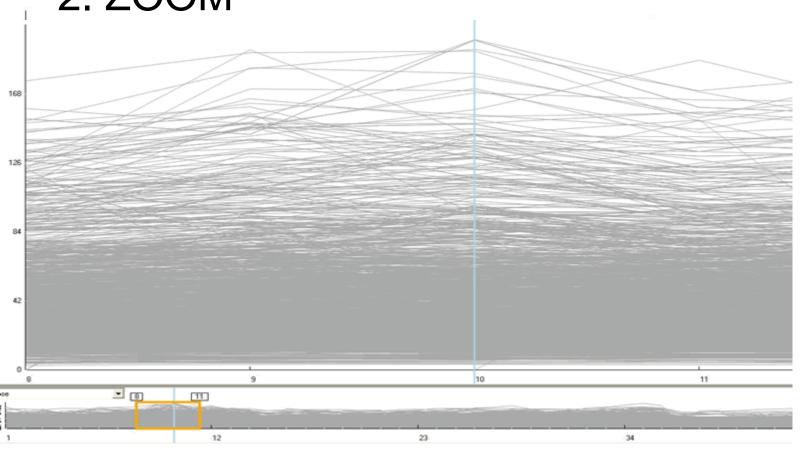

# • THERE IS TOO MUCH DATA TO SHOW

# • THERE ARE MANY WAYS TO SHOW IT

LET THE USER DYNAMICALLY CONTROL WHAT TO SHOW AND HOW