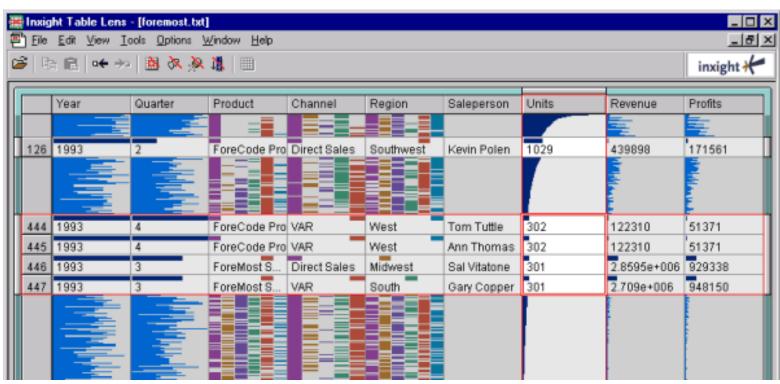

#### Panning a line chart



### OVERVIEW + DETAIL

#### Browsing Multiple Views





### OVERVIEW + DETAIL

#### Browsing Multiple Views



# FOCUS + CONTEXT

**Space Distortion** 

1) Fisheye Views of Graphs



# FOCUS +

Space Distortion 2) Fisheye Menus



# FOCUS +

#### Space Distortion

3) Perspective Wall



### FOCUS + CONTEXT

**Space Distortion** 

4) Melange



# Mélange Space-Folding for Multi-Focus Interaction

Niklas Elmqvist<sup>1</sup>, Nathalie Henry<sup>1,2,3</sup>, Yann Riche<sup>1,2,4</sup> and Jean-Daniel Fekete<sup>1</sup>
<sup>1</sup> INRIA <sup>2</sup> LRI, Univ. Paris-Sud <sup>3</sup> University of Sydney <sup>4</sup> University of Queensland (elm. nhenry, riche, fekete)@lri.fr

# FOCUS +

- Space Distorsion
  - Melange





### FOCUS + CONTEXT

#### Table Lens



### FOCUS + CONTEXT

#### Generalized Fisheye Views

```
(c) The Fisheye DOI:

DOI_{fisheye(tree)}(x|.=y) = API(x) - D(x,y)

= -(d_{tree}(x,y) + d_{tree}(x,root))
```



Furnas, 1986 Generalized Fisheye Views

### FOCUS +

#### Generalized Fisheye Views

Pattern of Influence on the Observer: Fisheye Subset of entities



Furnas, 2010 A Fisheye Follow-Up: Further Reflections on Focus + Context



#### Movable filters for dynamic queries



#### **Exentric Labeling**



#### Edge lenses



SELECT **EXPLORE** FILTER RECONFIGURE ENCODE ABSTRACT/ELABORATE

CONNECT

SHOW ME RELATED ITEMS

### BRUSHING AND LINKING

SELECT ("BRUSH") A SUBSET OF DATA SEE SELECTED DATA IN OTHER VIEWS

THE COMPONENTS MUST BE *LINKED*BY *TUPLE* (MATCHING DATA POINTS),
OR
BY *QUERY* (MATCHING RANGE OR
VALUES)

#### B