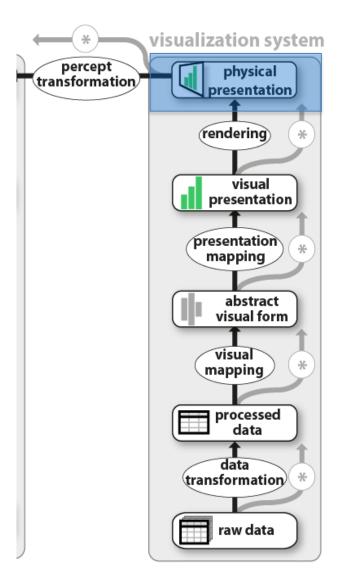

## THE VISUALIZATION

The Visualization Pipeline

Raw Data: Idiosyncratic formats

Data Tables: relations (cases by variables) + metadata

Visual Structures: spatial substrates + marks + graphical properties

Views: graphical parameters (position, scaling, clipping, ...)