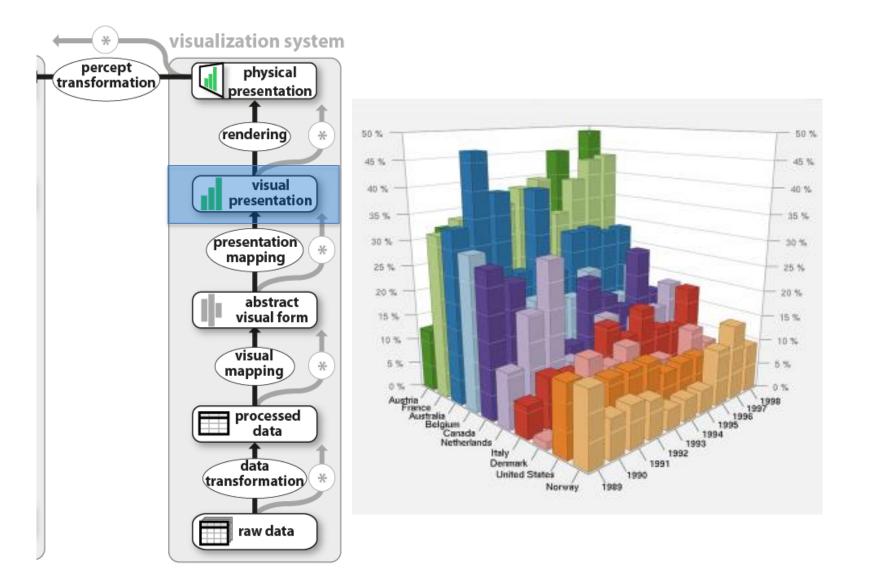

## THE VISUALIZATION

The Visualization Pipeline

Raw Data: Idiosyncratic formats

Data Tables: relations (cases by variables) + metadata

Visual Structures: spatial substrates + marks + graphical properties

Views: graphical parameters (position, scaling, clipping, ...)