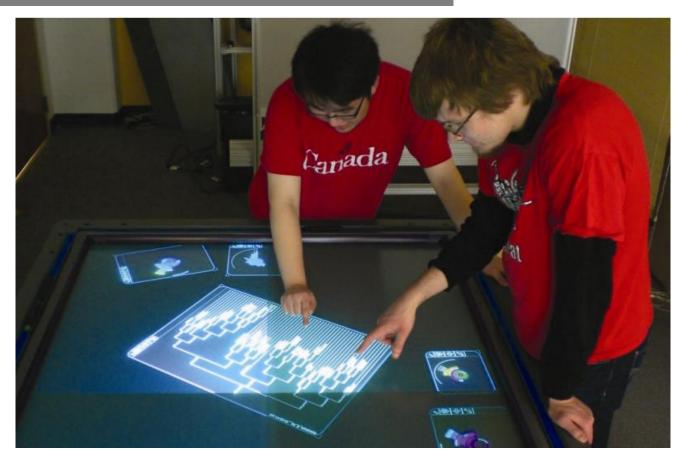

ard, speech,...

Shneiderman: Command-line interfaces vs. Direct manipulation interfaces

### HOW?

#### INTERACTION TECHNIQUE

"An interaction technique is the fusion of **input and output**, consisting of all **software and hardware** elements, that provides a way for the user to accomplish a task" (Tucker, 2004)

#### TYPES OF INTERACTION TECHNIQUES

Input: mouse, touch, keyboard, speech,...

Shneiderman: Command-line interfaces vs. Direct manipulation interfaces

Beaudouin-Lafon: **Instruments** with different degrees of **directness** 

# PITFALLS

#1 - Interaction has a cost



### PITFALLS

#### #2 - Controls take screen real-estate



### PITFALLS

#3 - Few techniques are self-explanatory



### **GOING BEYOND THE DESKTOP**

## TOUCH DEVICES



Sadana and Stasko, 2013

# TABLETOP



### WALL-SIZED





[Jansen et al., Tangible Remote Controller for Wall-sized Displays. CHI'12]



Jansen and Dragicevic 2013 (www.aviz.fr/beyond)



Jansen and Dragicevic 2013 (www.aviz.fr/beyond)







# INTERACTION WITH THE PHYSICAL WORLD











# PHYSICAL



#### tinyurl.com/physvis



[Mark Wilson. How GM is saving cash using legos as a data viz tool. April 2012]



[Kruszynski & van Liere, Tangible Props for Scientific Visualization, Virtual Reality 13 (4) 2009]



[Stefaner & Hemmert, emoto data sculpture, <a href="http://www.nand.io/visualisation/emoto-installation">http://www.nand.io/visualisation/emoto-installation</a>]



[PARM: Projected Augmented Relief Models, University of Nottingham, 2012]



Relief (Leithinger et al, 2009)



### ACKNOWLEDGEMENTS

Slides in were ins