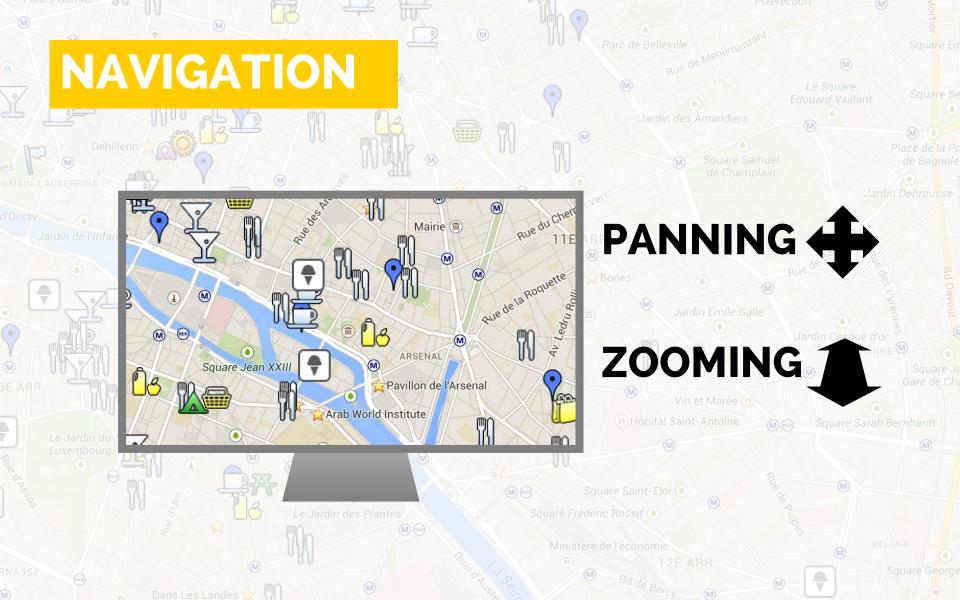

ttp://mbostock.github.io/d3/talk/20111018/#28



## BASIC

Point Selection

Mouse Hover / Click

Touch / Tap

Select Nearby Element (e.g., Bubble Cursor)

Region Selection Rubber-band or Lasso Area Cursors ("Brushes")

## RANGE



GENERALIZED SELECTION HEER ET AL. 2008

#### **BRUSHES**

#### LASSOS



## **WILLS' SELECTION TAXONOMY:**

# WILLS' SELECTION TAXONOMY SELECTION MEMORY

MEMORY

25 < AGE < 35

COUNTRY = CANADA

EDU LEVEL = POSTSECONDARY

MEMORYLESS

25 < AGE < 35

COUNTRY = CANADA

EDU LEVEL = POSTSECONDARY

## SELECTION OPERATIONS



#### RECOMMENDED SELECTION OPERATIONS





**WILLS 2000** 

## HIGHLIGHTING

SELECTION + CHANGE IN APPEARANCE



#### SELECT

## EXPLORE

SHOW ME SOMETHING ELSE

FILTER
RECONFIGURE
ENCODE
ABSTRACT/ELABORATE
CONNECT

## PROBLEM

#### Where am I?





## **NAVIGATION**



## PANNING 4





## SELECT

FILTER

SHOW ME SOMETHING CONDITIONALLY

RECONFIGURE
ENCODE
ABSTRACT/ELABORATE
CONNECT

### **FILTERING**

> SELECT house-addres
FROM realty-db
WHERE price >= 200,0
price <= 400,000 All
bathrooms >
garage == 2 /
bedrooms >=

## REPLACING A QUERY WITH "DYNAMIC QUERY WIDGETS"



HOMEFINDER WILLIAMSON AND SCHNEIDERMAN 1992

Dynamic Queries Demos:
Revised HomeFinder
and Text Version
plus Health Statistics Atlas

Ben Shneiderman

COPYRIGHT® 1994 UNIVERSITY OF MARYLAND

## DIRECT MANIPULATION

- 1. Visual representation of objects and actions
- 2. Rapid, incremental and reversible actions
- 3. Selection by pointing (not typing)
- 4. Immediate and continuous display of results

Dynamic Queries Demos:
Revised HomeFinder
and Text Version
plus Heal