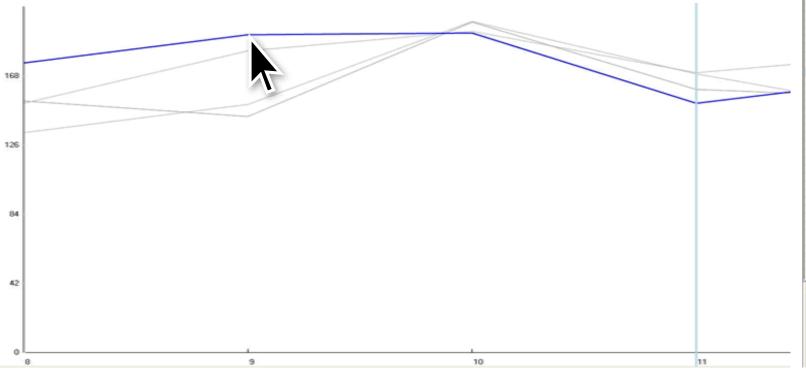

# • THERE IS TOO MUCH DATA TO SHOW

# • THERE ARE MANY WAYS TO SHOW IT

LET THE USER DYNAMICALLY CONTROL WHAT TO SHOW AND HOW