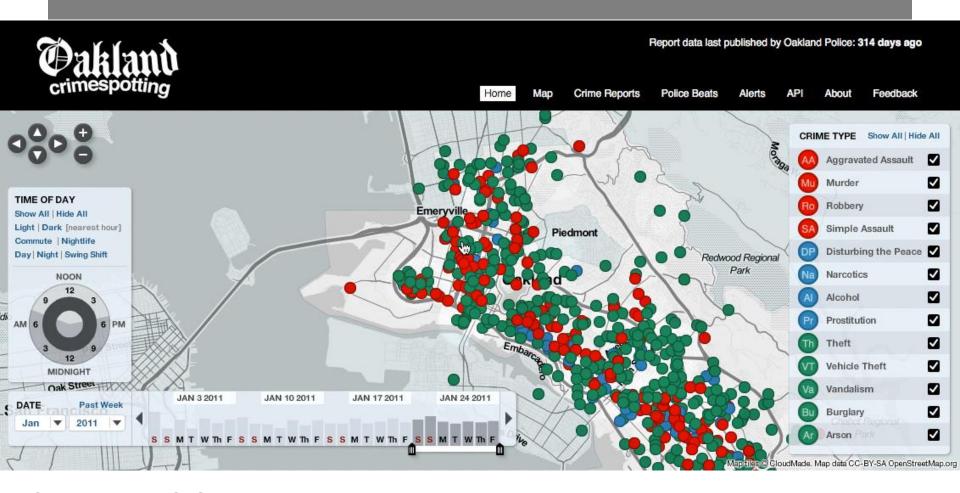

ONFIGURE
ENCODE
ABSTRACT/ELABORATE
CONNECT

### **FILTERING**

> SELECT house-addres
FROM realty-db
WHERE price >= 200,0
price <= 400,000 All
bathrooms >
garage == 2 /
bedrooms >=

## REPLACING A QUERY WITH "DYNAMIC QUERY WIDGETS"



HOMEFINDER WILLIAMSON AND SCHNEIDERMAN 1992

Dynamic Queries Demos:
Revised HomeFinder
and Text Version
plus Health Statistics Atlas

Ben Shneiderman

COPYRIGHT® 1994 UNIVERSITY OF MARYLAND

## DIRECT MANIPULATION

- 1. Visual representation of objects and actions
- 2. Rapid, incremental and reversible actions
- 3. Selection by pointing (not typing)
- 4. Immediate and continuous display of results

Dynamic Queries Demos:
Revised HomeFinder
and Text Version
plus Health Statistics Atlas

Ben Shneiderman

COPYRIGHT® 1994 UNIVERSITY OF MARYLAND

## CRIMESPOTTING





Hit the letter z, or click the word zoom to enable or disable zooming

zipdecode BEN FRY 19



**BABY NAME VOYAGER MARTIN WATTENBERG 2005** 

SELECT EXPLORE FILTER

SHOW ME A DIFFERENT ARRANGEMENT

## RECONFIGURE

ENCODE
ABSTRACT/ELABORATE
CONNECT

## RE-ARRANGING DATA

#### Fruit Sales 1992-1997



INTERACTIVE STACKED HISTOGRAMS [DIX & ELLIS, 1998]







**KINETICA [RZESZORTARKSI & KITTUR 2013]** 

SELECT EXPLORE FILTER RECONFIGURE

ENCODE

SHOW ME A DIFFERENT REPRESENTATION

ABSTRACT/ELABORATE CONNECT









SELECT EXPLORE FILTER RECONFIGURE ENCODE

SHOW ME MORE OR LESS DETAIL

## ABSTRACT/ELABORATE

CONNECT

## CHANGING LEVELS OF

















**POWERS OF TEN RAY & CHARLES EAMES 1977** 



# SEMANTIC ZOOMING















PAD++ BEDERSON AND HOLLAN 1994

### LiveRAC

#### **EN