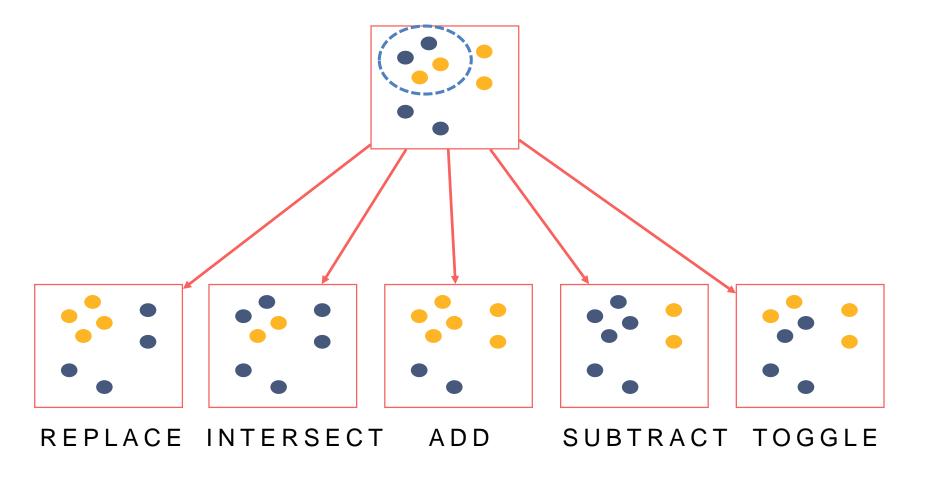

HING AS

**EXPLORE** FILTER RECONFIGURE ENCODE ABSTRACT/ELABORATE CONNECT

## BASIC

Point Selection

Mouse Hover / Click

Touch / Tap





## BASIC

# Point Selection Mouse Hover / Click Touch / Tap Select Nearby Element (e.g., Bubble Cursor)





http://mbostock.github.io/d3/talk/20111018/#28



## BASIC

Point Selection

Mouse Hover / Click

Touch / Tap

Select Nearby Element (e.g., Bubble Cursor)

Region Selection Rubber-band or Lasso Area Cursors ("Brushes")

## RANGE



GENERALIZED SELECTION HEER ET AL. 2008

#### **BRUSHES**

#### LASSOS



## **WILLS' SELECTION TAXONOMY:**

# WILLS' SELECTION TAXONOMY SELECTION MEMORY

MEMORY

25 < AGE < 35

COUNTRY = CANADA

EDU LEVEL = POSTSECONDARY

MEMORYLESS

25 < AGE < 35

COUNTRY = CANADA

EDU LEVEL = POSTSECONDARY

## SELECTION OPERATIONS



#### RECOMMENDED SELECTION OPERATIONS





**WILLS 2000** 

## HIGHLIGHTING

SELECTION + CHANGE IN APPEARANCE



#### SELECT

## EXPLORE

SHOW ME SOMETHING ELSE

FILTER
RECONFIGURE
ENCODE
ABSTRACT/ELABORATE
CONNECT

## PROBLEM

#### Where am I?





## **NAVIGATION**



## PANNING 4





## SELECT

FILTER

SHOW ME SOMETHING CONDITIONALLY

RECONFIGURE
ENCODE
ABSTRACT/ELABORATE
CONNECT

### **FILTERING**

> SELECT house-addres
FROM realty-db
WHERE price >= 200,0
price <= 400,000 All
bathrooms >
garage == 2 /
bedrooms >=

## REPLACING A QUERY WITH "DYNAMIC QUERY WIDGETS"



HOMEFINDER WILLIAMSON AND SCHNEIDERMAN 1992

Dynamic Queries Demos:
Revised HomeFinder
and Text Version
plus Health Statistics Atlas

Ben Shneiderman

COPYRIGHT® 1994 UNIVERSITY OF MARYLAND

## DIRECT MANIPULATION

- 1.