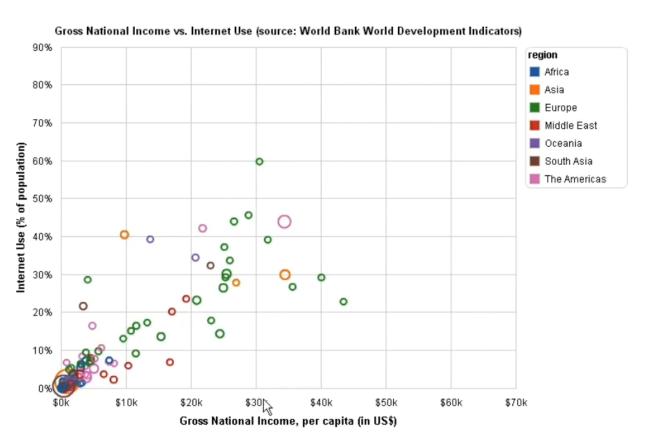

N DEMAND OVERVIEW FIRST, ZOOM AND FILTER, THEN DETAILS ON DEMAND RST. ZOOM AND FILTER. THEN DETAILS ON DEMAND

#### INTERACTION AS INTENTS

# SEVEN CATEGORIES OF INTERACTION BY INTENT

YI ET AL. 2007

SELECT **EXPLORE FILTER** RECONFIGURE **ENCODF** ABSTRACT/ELABORATE CONNECT

# SELECT MARK SOMET INTERESTING

MARK SOMETHING AS

**EXPLORE** FILTER RECONFIGURE ENCODE ABSTRACT/ELABORATE CONNECT

## BASIC

Point Selection

Mouse Hover / Click

Touch / Tap





## BASIC

# Point Selection Mouse Hover / Click Touch / Tap Select Nearby Element (e.g., Bubble Cursor)





http://mbostock.github.io/d3/talk/20111018/#28



## BASIC

Point Selection

Mouse Hover / Click

Touch / Tap

Select Nearby Element (e.g., Bubble Cursor)

Region Selection Rubber-band or Lasso Area Cursors ("Brushes")

## RANGE



GENERALIZED SELECTION HEER ET AL. 2008

#### **BRUSHES**

#### LASSOS



## **WILLS' SELECTION TAXONOMY:**

# WILLS' SELECTION TAXONOMY SELECTION MEMORY

MEMORY

25 < AGE < 35

COUNTRY = CANADA

EDU LEVEL = POSTSECONDARY

MEMORYLESS

25 < AGE < 35

COUNTRY = CANADA

EDU LEVEL = POSTSECONDARY

## SELECTION OPERATIONS



#### RECOMMENDED SELECTION OPERATIONS





**WILLS 2000** 

## HIGHLIGHTING

SELECTION + CHANGE IN APPEARANCE



#### SELECT

## EXPLORE

SHOW ME SOMETHING ELSE

FILTER
RECONFIGURE
ENCODE
ABSTRACT/ELABORATE
CONNECT

## PROBLEM

#### Where am I?





## **NAVIGATION**



## PANNING 4





## SELECT

FILTER

SHOW ME SOMETHING CONDITIONALLY

RECONFIGURE
ENCODE
ABSTRACT/ELABORATE
CONNECT

### **FILTERING**

> SELECT house-addres
FROM realty-db
WHERE price >= 200,0
price <= 400