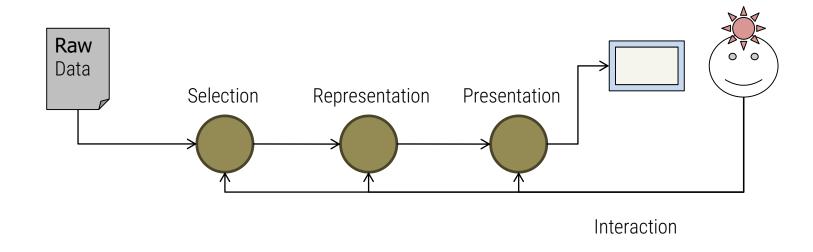

Visual exploration is more than just looking



- So far we focused mostly on output
  - but we have already used limited input earlier in the course
- Today: input for steering visual output

### **WHY INTERACT?**

## DEFINITION OF INTERACTION

- Static content
  - many infographics
- Dynamic content
  - Animated content
     Changes independently from the user
  - Interactive content
     Changes as a result of user actions

## PERCEPTION



LEDERMAN AND KLATZKY, 1987



# • THERE IS TOO MUCH DATA TO SHOW

# • THERE ARE MANY WAYS TO SHOW IT

LET THE USER DYNAMICALLY CONTROL WHAT TO SHOW AND HOW

# NOT TOO LONG



**1970**s

### TAXONOMIES OF INTERACTION

- What?
  - What is the user doing?

- Why?
  - Why is the user doing it?

- How?
  - How is the user doing it?

## THE VISUALIZATION



The Visualization Pipeline





Raw Data: Idiosyncratic formats

Data Tables: relations (cases by variables) + metadata

Visual Structures: spatial substrates + marks + graphical properties

Views: graphical parameters (position, scaling, clipping, ...)





Jansen and Dragicevic 2013 (www.aviz.fr/beyond)



#### GAPYINDER for a fact-based world view

| 7 Finland 8 France 9 Germany 10 Greece 11 Indian 12 Italy 13 Japan 14 Lucentbo. 15 Nethorland 16 New Zoal 17 Narway 18 Portugal 19 Spain 20 Swedon 21 Switzefal 22 United St. 24 | 30 64 47 33 55 55 52 19 20 50 55 55 52 19 10 20 50 50 55 50 50 57 50 50 50 50 50 50 50 50 50 50 50 50 50 | 21 18 17 21<br>17 11 15 19 | 42 45 30 17 19 17 2 23 22 12 29 3.1 3.6 3 13 11 16 17 17 19 19 19 15 28 2.6 2 17 6.8 16 15 13 13 13 18 18 19 19 19 19 19 19 19