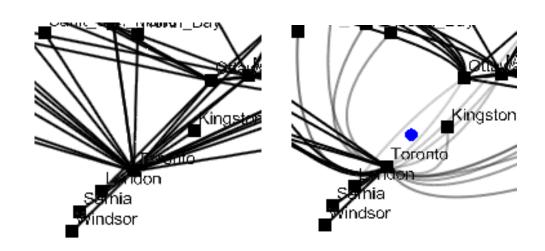

nn Riche<sup>1,2,4</sup> and Jean-Daniel Fekete<sup>1</sup>
<sup>1</sup> INRIA <sup>2</sup> LRI, Univ. Paris-Sud <sup>3</sup> University of Sydney <sup>4</sup> University of Queensland (elm. nhenry, riche, fekete)@lri.fr

# FOCUS +

- Space Distorsion
  - Melange





### FOCUS + CONTEXT

#### Table Lens



### FOCUS + CONTEXT

#### Generalized Fisheye Views

```
(c) The Fisheye DOI:

DOI_{fisheye(tree)}(x|.=y) = API(x) - D(x,y)

= -(d_{tree}(x,y) + d_{tree}(x,root))
```



Furnas, 1986 Generalized Fisheye Views

### FOCUS +

#### Generalized Fisheye Views

Pattern of Influence on the Observer: Fisheye Subset of entities



Furnas, 2010 A Fisheye Follow-Up: Further Reflections on Focus + Context



#### Movable filters for dynamic queries



#### **Exentric Labeling**



#### Edge lenses



SELECT **EXPLORE** FILTER RECONFIGURE ENCODE ABSTRACT/ELABORATE

CONNECT

SHOW ME RELATED ITEMS

### BRUSHING AND LINKING

SELECT ("BRUSH") A SUBSET OF DATA SEE SELECTED DATA IN OTHER VIEWS

THE COMPONENTS MUST BE *LINKED*BY *TUPLE* (MATCHING DATA POINTS),
OR
BY *QUERY* (MATCHING RANGE OR
VALUES)

#### BRUSHING AND LINKING



**BRUSHING SCATTERPLOTS BECKER & CLEVELAND 1982** 



### BRUSHING & LINKING

HOW LONG IN MAJORS

SALARIES

ASSISTS VS PUTOUTS (FIELDING ABILITY)

HOME RUNS VS HITS (BATTING ABILITY)

DISTRIBUTION OF POSITIONS PLAYED

C<sub>F</sub> 1<sub>B</sub> R<sub>F</sub> O<sub>F</sub> L<sub>F</sub>

Log(1+Salary)

**BASEBALL STATISTICS [FROM WILLS 95]** 

### BRUSHING & LINKING

HOW LONG IN MAJORS

ASSISTS VS PUTOUTS (FIELDING ABILITY)

DISTRIBUTION OF POSITIONS PLAYED



**SAL