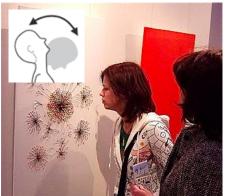

### TAXONOMIES OF INTERACTION

- What?
  - What is the user doing?

- Why?
  - Why is the user doing it?

- How?
  - How is the user doing it?