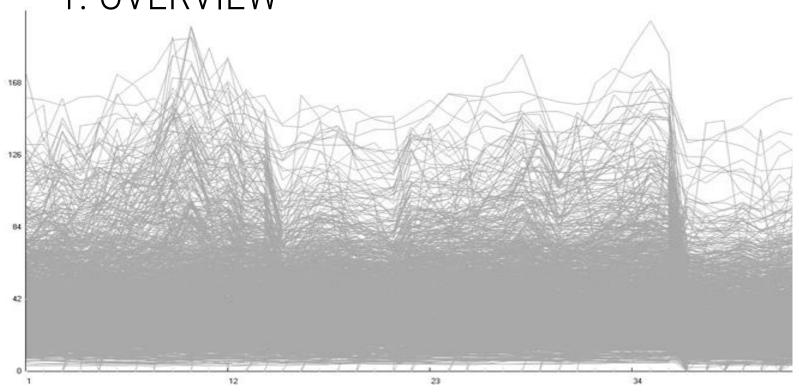

Dragicevic 2013 (www.aviz.fr/beyond)







Jansen and Dragicevic 2013 (www.aviz.fr/beyond)











Jansen and Dragicevic 2013 (www.aviz.fr/beyond)

## TAXONOMIES OF INTERACTION

- What?
  - What is the user doing?

- Why?
  - Why is the user doing it?

- How?
  - How is the user doing it?

#### **Tasks**

#### INTERACTION AS TASKS

#### ANALYTIC TASKS

#### BEN SHNEIDERMAN 1996

- 1. OVERVIEW: GAIN AN OVERVIEW OF THE ENTIRE COLLECTION
- 2. ZOOM: ZOOM IN ON ITEMS OF INTEREST
- 3. FILTER: FILTER OUT UNINTERESTING ITEMS
- 4. DETAILS-ON-DEMAND: SELECT AN ITEM OR GROUP AND GET DETAILS WHEN NEEDED
- 5. RELATE: VIEW RELATIONSHIPS AMONG ITEMS
- 6. HISTORY: KEEP PAST ACTIONS FOR UNDO, REPLAY, AND PROGRESSIVE REFINEMENT
- 7. EXTRACT: ALLOW EXTRACTION OF SUB-COLLECTIONS AND QUERY PARAMETERS.





#### 2. ZOOM



#### 3. FILTER



#### 4. DETAILS ON DEMAND



| Name [   | Close                        | _    |
|----------|------------------------------|------|
| 1        | 74.06                        | _    |
| 2        | 86.25                        |      |
| 3        | 102.75                       |      |
| 4        | 100.50                       |      |
| 5        | 143.31                       |      |
| 6        | 160.31                       |      |
| 7        | 168.94                       |      |
| 8        | 175.88                       |      |
| 9        | 193.00                       |      |
| 10       | 194.00                       |      |
| 11       | 151.38                       |      |
| 12       | 167.81                       |      |
| 13       | 112.88