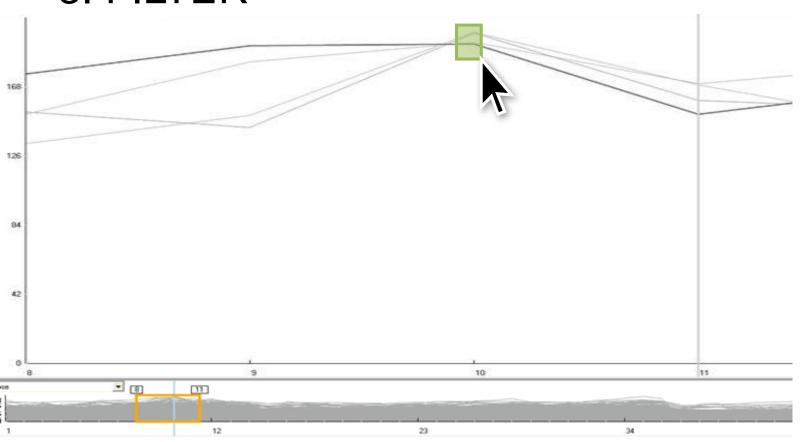

# • THERE IS TOO MUCH DATA TO SHOW

# • THERE ARE MANY WAYS TO SHOW IT

LET THE USER DYNAMICALLY CONTROL WHAT TO SHOW AND HOW