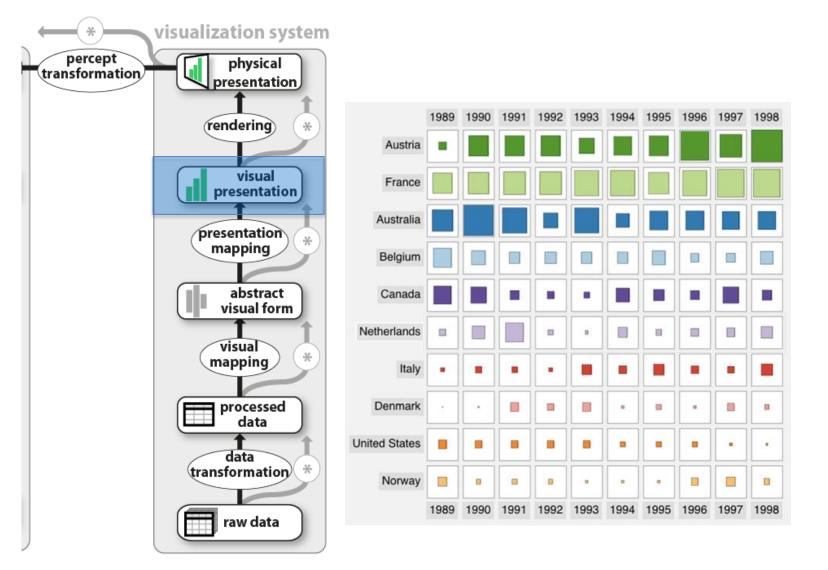

## THE VISUALIZATION

The Visualization Pipeline

Raw Data: Idiosyncratic formats

Data Tables: relations (cases by variables) + metadata

Visual Structures: spatial substrates + marks + graphical properties

Views: graphical parameters (position, scaling, clipping, ...)