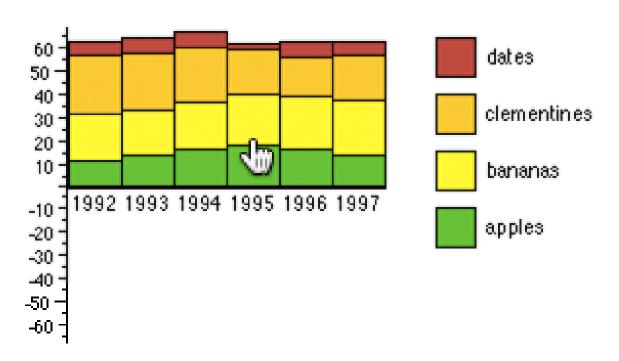

## THE VISUALIZATION

The Visualization Pipeline

Raw Data: Idiosyncratic formats

Data Tables: relations (cases by variables) + metadata

Visual Structures: spatial substrates + marks + graphical properties

Views: graphical parameters (position, scaling, clipping, ...)