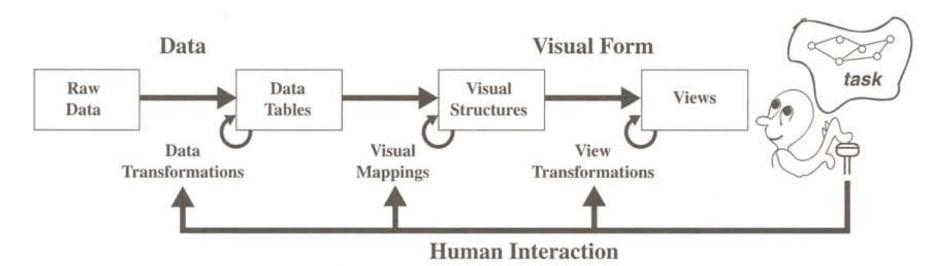

## THE VISUALIZATION

The Visualization Pipeline

Raw Data: Idiosyncratic formats

Data Tables: relations (cases by variables) + metadata

Visual Structures: spatial substrates + marks + graphical properties

Views: graphical parameters (position, scaling, clipping, ...)

Jansen and Dragicevic 2013 (www.aviz.fr/beyond)