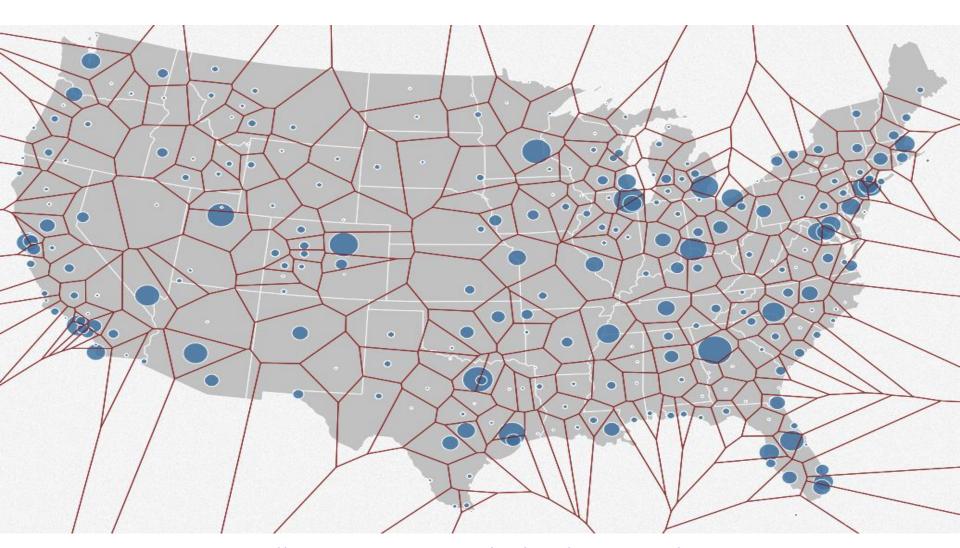

# • THERE IS TOO MUCH DATA TO SHOW

# • THERE ARE MANY WAYS TO SHOW IT

LET THE USER DYNAMICALLY CONTROL WHAT TO SHOW AND HOW