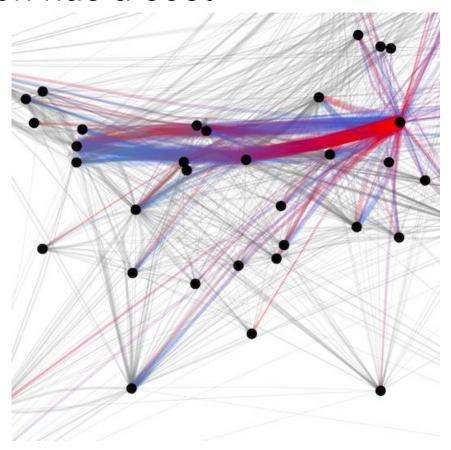

**input and output**, consisting of all **software and hardware** elements, that provides a way for the user to accomplish a task" (Tucker, 2004)

#### TYPES OF INTERACTION TECHNIQUES

Input: mouse, touch, keyboard, speech,...

Shneiderman: Command-line interfaces vs. Direct manipulation interfaces

### HOW?

#### INTERACTION TECHNIQUE

"An interaction technique is the fusion of **input and output**, consisting of all **software and hardware** elements, that provides a way for the user to accomplish a task" (Tucker, 2004)

#### TYPES OF INTERACTION TECHNIQUES

Input: mouse, touch, keyboard, speech,...

Shneiderman: Command-line interfaces vs. Direct manipulation interfaces

Beaudouin-Lafon: **Instruments** with different degrees of **directness** 

# PITFALLS

#1 - Interaction has a cost



### PITFALLS

#### #2 - Controls take screen real-estate



### PITFALLS

#3 - Few techniques are self-explanatory



### **GOING BEYOND THE DESKTOP**

## TOUCH DEVICES



Sadana and Stasko, 2013

# TABLETOP



### WALL-SIZED





[Jansen et al., Tangible Remote Controller for Wall-sized Displays. CHI'12]



Jansen and Dragicevic 2013 (www.aviz.fr/beyond)



Jansen and Dragicevic 2013 (www.aviz.fr/beyond)







# INTERACTION WITH THE PHYSICAL WORLD











# PHYSICAL



#### tinyurl.com/physvis



[Mark Wilson. How GM is saving cash using legos as a data viz tool. April 2012]



[Kruszynski & van Liere, Tangible Props for Scientific Visualization, Virtual Reality 13 (4) 2009]



[Stefaner & Hemmert, emoto data sculpture, <a href="http://www.nand.io/visualisation/emoto-installation">h