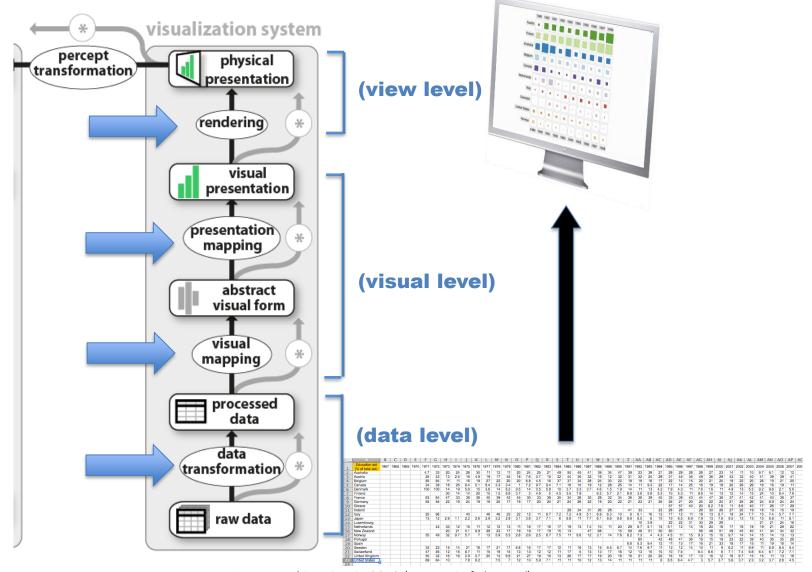

## THE VISUALIZATION

The Visualization Pipeline

Raw Data: Idiosyncratic formats

Data Tables: relations (cases by variables) + metadata

Visual Structures: spatial substrates + marks + graphical properties

Views: graphical parameters (position, scaling, clipping, ...)