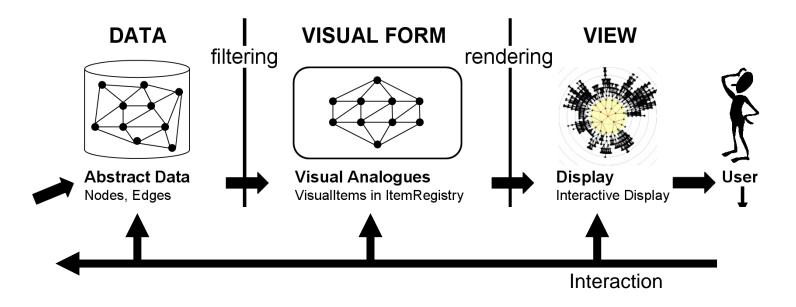

## THE VISUALIZATION

The Visualization Pipeline

Raw Data: Idiosyncratic formats

Data Tables: relations (cases by variables) + metadata

Visual Structures: spatial substrates + marks + graphical properties

Views: graphical parameters (position, scaling, clipping, ...)