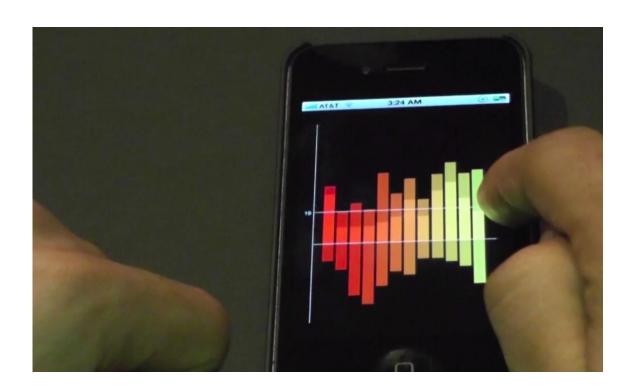

TECHNIQUES

Input: mouse, touch, keyboard, speech,...

Shneiderman: Command-line interfaces vs. Direct manipulation interfaces

### HOW?

#### INTERACTION TECHNIQUE

"An interaction technique is the fusion of **input and output**, consisting of all **software and hardware** elements, that provides a way for the user to accomplish a task" (Tucker, 2004)

#### TYPES OF INTERACTION TECHNIQUES

Input: mouse, touch, keyboard, speech,...

Shneiderman: Command-line interfaces vs. Direct manipulation interfaces

Beaudouin-Lafon: **Instruments** with different degrees of **directness** 

# PITFALLS

#1 - Interaction has a cost



### PITFALLS

#### #2 - Controls take screen real-estate



### PITFALLS

#3 - Few techniques are self-explanatory



### **GOING BEYOND THE DESKTOP**

## TOUCH DEVICES



Sadana and Stasko, 2013

# TABLETOP



### WALL-SIZED





[Jansen et al., Tangible Remote Controller for Wall-sized Displays. CHI'12]



Jansen and Dragicevic 2013 (www.aviz.fr/beyond)



Jansen and Dragicevic 2013 (www.aviz.fr/beyond)







# INTERACTION WITH THE PHYSICAL WORLD











# PHYSICAL



#### tinyurl.com/physvis



[Mark Wilson. How GM is saving cash using legos as a data viz tool. April 2012]



[Kruszynski & van Liere, Tangible Props for Scientific Visualization, Virtual Reality 13 (4) 2009]



[Stefaner & Hemmert, emoto data sculpture, <a href="http://www.nand.io/visualisation/emoto-installation">http://www.nand.io/visualisation/emoto-installation</a>]



[PARM: Projected Augmented Relief Models, University of Nottingham, 2012]



Relief (Leithinger et al, 2009)



#