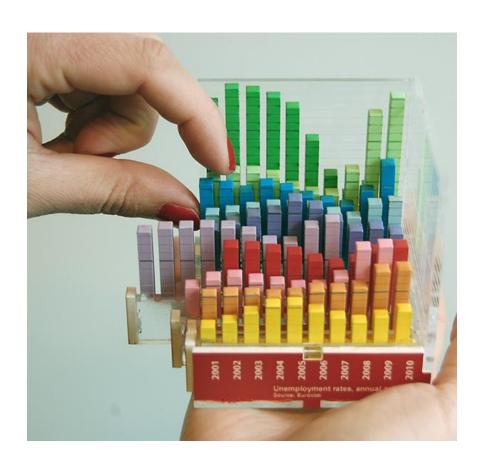

## THE VISUALIZATION

The Visualization Pipeline

Raw Data: Idiosyncratic formats

Data Tables: relations (cases by variables) + metadata

Visual Structures: spatial substrates + marks + graphical properties

Views: graphical parameters (position, scaling, clipping, ...)