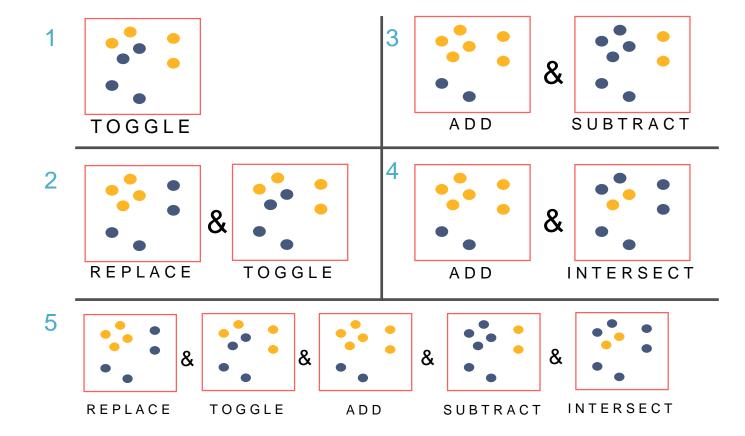

ODE ABSTRACT/ELABORATE CONNECT

## BASIC

Point Selection

Mouse Hover / Click

Touch / Tap





## BASIC

# Point Selection Mouse Hover / Click Touch / Tap Select Nearby Element (e.g., Bubble Cursor)





http://mbostock.github.io/d3/talk/20111018/#28



## BASIC

Point Selection

Mouse Hover / Click

Touch / Tap

Select Nearby Element (e.g., Bubble Cursor)

Region Selection Rubber-band or Lasso Area Cursors ("Brushes")

## RANGE



GENERALIZED SELECTION HEER ET AL. 2008

#### **BRUSHES**

#### LASSOS



## **WILLS' SELECTION TAXONOMY:**

# WILLS' SELECTION TAXONOMY SELECTION MEMORY

MEMORY

25 < AGE < 35

COUNTRY = CANADA

EDU LEVEL = POSTSECONDARY

MEMORYLESS

25 < AGE < 35

COUNTRY = CANADA

EDU LEVEL = POSTSECONDARY

## SELECTION OPERATIONS



#### RECOMMENDED SELECTION OPERATIONS





**WILLS 2000** 

## HIGHLIGHTING

SELECTION + CHANGE IN APPEARANCE



#### SELECT

## EXPLORE

SHOW ME SOMETHING ELSE

FILTER
RECONFIGURE
ENCODE
ABSTRACT/ELABORATE
CONNECT

## PROBLEM

#### Where am I?





## **NAVIGATION**



## PANNING 4





## SELECT

FILTER

SHOW ME SOMETHING CONDITIONALLY

RECONFIGURE
ENCODE
ABSTRACT/ELABORATE
CONNECT

### **FILTERING**

> SELECT house-addres
FROM realty-db
WHERE price >= 200,0
price <= 400,000 All
bathrooms >
garage == 2 /
bedrooms >=

## REPLACING A QUERY WITH "DYNAMIC QUERY WIDGETS"



HOMEFINDER WILLIAMSON AND SCHNEIDERMAN 1992

Dynamic Queries Demos:
Revised HomeFinder
and Text Version
plus Health Statistics Atlas

Ben Shneiderman

COPYRIGHT® 1994 UNIVERSITY OF MARYLAND

## DIRECT MANIPULATION

- 1. Visual representation of objects and action