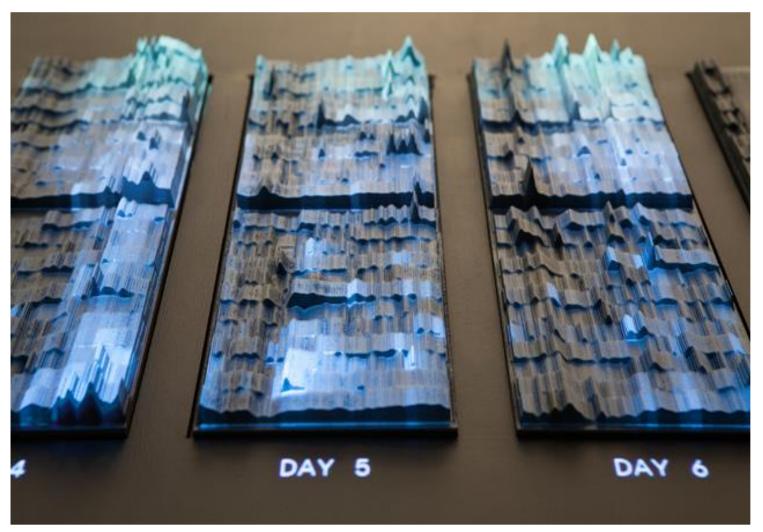

# • THERE IS TOO MUCH DATA TO SHOW

# • THERE ARE MANY WAYS TO SHOW IT

LET THE USER DYNAMICALLY CONTROL WHAT TO SHOW AND HOW