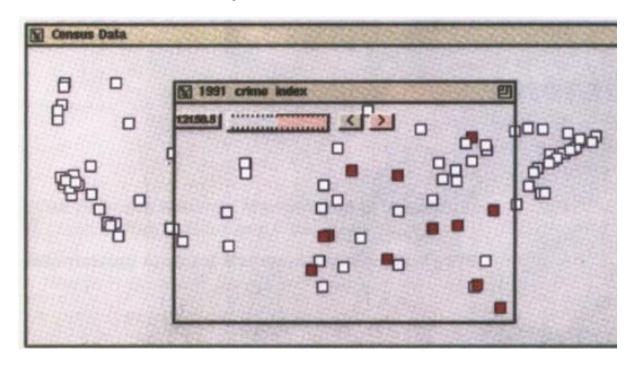

st<sup>1</sup>, Nathalie Henry<sup>1,2,3</sup>, Yann Riche<sup>1,2,4</sup> and Jean-Daniel Fekete<sup>1</sup>
<sup>1</sup> INRIA <sup>2</sup> LRI, Univ. Paris-Sud <sup>3</sup> University of Sydney <sup>4</sup> University of Queensland (elm. nhenry, riche, fekete)@lri.fr

# FOCUS +

- Space Distorsion
  - Melange





### FOCUS + CONTEXT

#### Table Lens



### FOCUS + CONTEXT

#### Generalized Fisheye Views

```
(c) The Fisheye DOI:

DOI_{fisheye(tree)}(x|.=y) = API(x) - D(x,y)

= -(d_{tree}(x,y) + d_{tree}(x,root))
```



Furnas, 1986 Generalized Fisheye Views

### FOCUS +

#### Generalized Fisheye Views

Pattern of Influence on the Observer: Fisheye Subset of entities



Furnas, 2010 A Fisheye Follow-Up: Further Reflections on Focus + Context



#### Movable filters for dynamic queries



#### **Exentric Labeling**



#### Edge lenses



SELECT **EXPLORE** FILTER RECONFIGURE ENCODE ABSTRACT/ELABORATE

CONNECT

SHOW ME RELATED ITEMS

### BRUSHING AND LINKING

SELECT ("BRUSH") A SUBSET OF DATA SEE SELECTED DATA IN OTHER VIEWS

THE COMPONENTS MUST BE *LINKED*BY *TUPLE* (MATCHING DATA POINTS),
OR
BY *QUERY* (MATCHING RANGE OR
VALUES)

#### BRUSHING AND LINKING



**BRUSHING SCATTERPLOTS BECKER & CLEVELAND 1982** 



### BRUSHING & LINKING

HOW LONG IN MAJORS

SALARIES

ASSISTS VS PUTOUTS (FIELDING ABILITY)

HOME RUNS VS HITS (BATTING ABILITY)

DISTRIBUTION OF POSITIONS PLAYED

C<sub>F</sub> 1<sub>B</sub> R<sub>F</sub> O<sub>F</sub> L<sub>F</sub>

Log(1+Salary)

**BASEBALL STATISTICS [FROM WILLS 95]** 

### BRUSHING & LINKING

HOW LONG IN MAJORS

ASSISTS VS PUTOUTS (FIELDING A