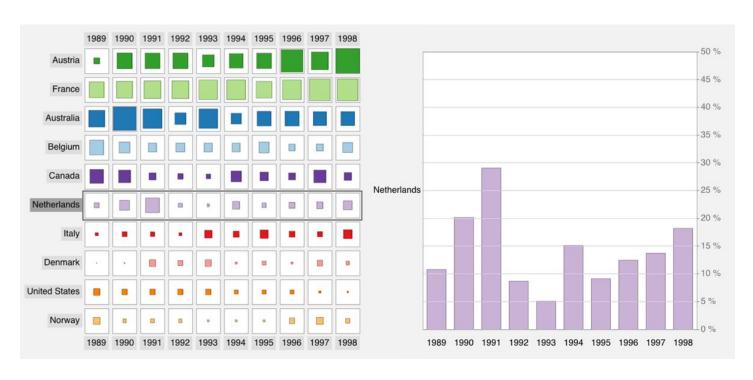

# • THERE IS TOO MUCH DATA TO SHOW

# • THERE ARE MANY WAYS TO SHOW IT

LET THE USER DYNAMICALLY CONTROL WHAT TO SHOW AND HOW