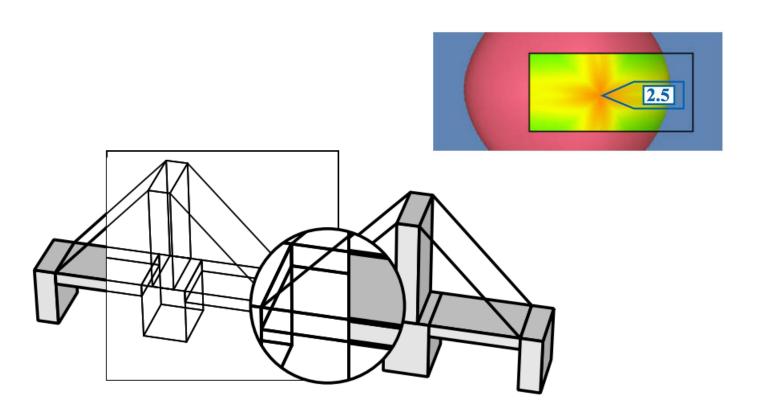

g for Multi-Focus Interaction

Niklas Elmqvist<sup>1</sup>, Nathalie Henry<sup>1,2,3</sup>, Yann Riche<sup>1,2,4</sup> and Jean-Daniel Fekete<sup>1</sup>
<sup>1</sup> INRIA <sup>2</sup> LRI, Univ. Paris-Sud <sup>3</sup> University of Sydney <sup>4</sup> University of Queensland (elm. nhenry, riche, fekete)@lri.fr

# FOCUS +

- Space Distorsion
  - Melange





### FOCUS + CONTEXT

#### Table Lens



### FOCUS + CONTEXT

#### Generalized Fisheye Views

```
(c) The Fisheye DOI:

DOI_{fisheye(tree)}(x|.=y) = API(x) - D(x,y)

= -(d_{tree}(x,y) + d_{tree}(x,root))
```



Furnas, 1986 Generalized Fisheye Views

### FOCUS +

#### Generalized Fisheye Views

Pattern of Influence on the Observer: Fisheye Subset of entities



Furnas, 2010 A Fisheye Follow-Up: Further Reflections on Focus + Context



#### Movable filters for dynamic queries



#### **Exentric Labeling**



#### Edge lenses



SELECT **EXPLORE** FILTER RECONFIGURE ENCODE ABSTRACT/ELABORATE

CONNECT

SHOW ME RELATED ITEMS

### BRUSHING AND LINKING

SELECT ("BRUSH") A SUBSET OF DATA SEE SELECTED DATA IN OTHER VIEWS

THE COMPONENTS MUST BE *LINKED*BY *TUPLE* (MATCHING DATA POINTS),
OR
BY *QUERY* (MATCHING RANGE OR
VALUES)

#### BRUSHING AND LINKING



**BRUSHING SCATTERPLOTS BECKER & CLEVELAND 1982** 



### BRUSHING & LINKING

HOW LONG IN MAJORS

SALARIES

ASSISTS VS PUTOUTS (FIELDING ABILITY)

HOME RUNS VS HITS (BATTING ABILITY)

DISTRIBUTION OF POSITIONS PLAYED

C<sub>F</sub> 1<sub>B</sub> R<sub>F</sub> O<sub>F</sub> L<sub>F</sub>

Log(1+Salary)

**BASEBALL STATISTICS [FROM WILLS 95]** 

### BRUSHING & LINKING

HOW LO