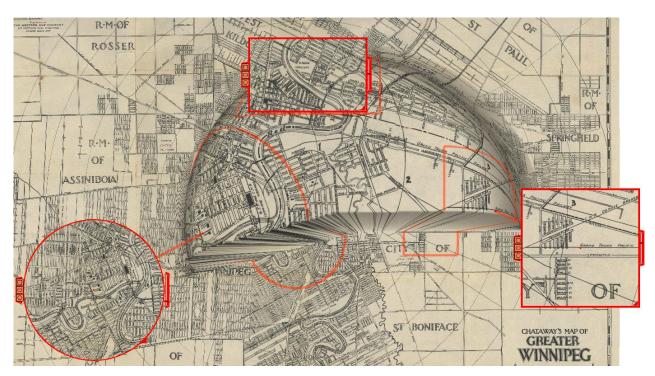

# Panning a large graph



### OVERVIEW +

#### Panning a line chart



### OVERVIEW + DETAIL

#### Browsing Multiple Views





### OVERVIEW + DETAIL

#### Browsing Multiple Views



# FOCUS + CONTEXT

**Space Distortion** 

1) Fisheye Views of Graphs



# FOCUS +

Space Distortion 2) Fisheye Menus



# FOCUS +

#### Space Distortion

3) Perspective Wall



### FOCUS + CONTEXT

**Space Distortion** 

4) Melange



# Mélange Space-Folding for Multi-Focus Interaction

Niklas Elmqvist<sup>1</sup>, Nathalie Henry<sup>1,2,3</sup>, Yann Riche<sup>1,2,4</sup> and Jean-Daniel Fekete<sup>1</sup>
<sup>1</sup> INRIA <sup>2</sup> LRI, Univ. Paris-Sud <sup>3</sup> University of Sydney <sup>4</sup> University of Queensland (elm. nhenry, riche, fekete)@lri.fr

# FOCUS +

- Space Distorsion
  - Melange





### FOCUS + CONTEXT

#### Table Lens



### FOCUS + CONTEXT

#### Generalized Fisheye Views

```
(c) The Fisheye DOI:

DOI_{fisheye(tree)}(x|.=y) = API(x) - D(x,y)

= -(d_{tree}(x,y) + d_{tree}(x,root))
```



Furnas, 1986 Generalized Fisheye Views

### FOCUS +

#### Generalized Fisheye Views

Pattern of Influence on the Observer: Fisheye Subset of entities



Furnas, 2010 A Fisheye Follow-Up: Further Reflections on Focus + Context



#### Movable filters for dynamic queries



#### **Exentric Labeling**



#### Edge lenses



SELECT **EXPLORE** FILTER RECONFIGURE ENCODE ABSTRACT/ELABORATE

CONNECT

SHOW ME RELATED ITEMS

### BRUSHING AND LINKING

SELECT ("BRUSH") A SUBSET OF DATA SEE SELECTED DATA IN OTHER VIEWS

THE COMPONENTS MUST BE *LINKED*BY *TUPLE* (MATCHING DATA POINTS),
OR
BY