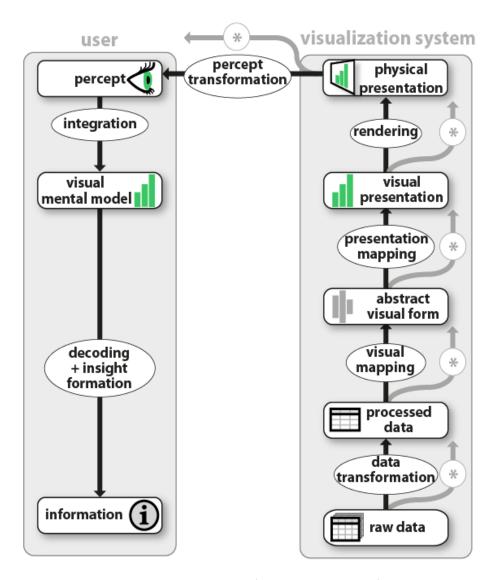

## THE VISUALIZATION

The Visualization Pipeline

Raw Data: Idiosyncratic formats

Data Tables: relations (cases by variables) + metadata

Visual Structures: spatial substrates + marks + graphical properties

Views: graphical parameters (position, scaling, clipping, ...)