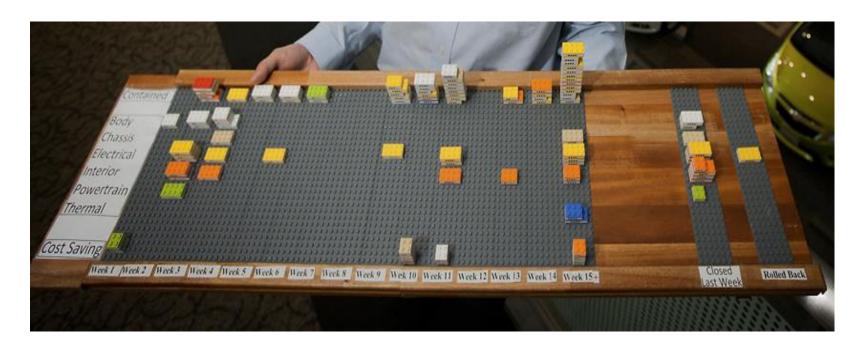

### TAXONOMIES OF INTERACTION

- What?
  - What is the user doing?

- Why?
  - Why is the user doing it?

- How?
  - How is the user doing it?