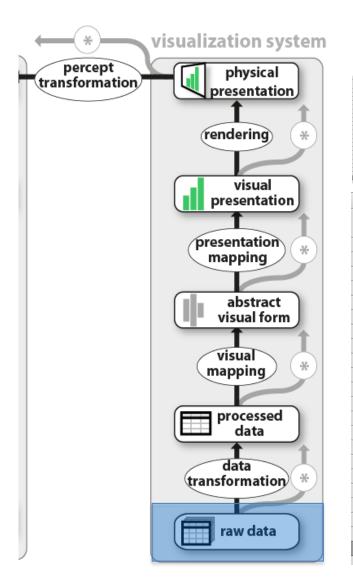

## THE VISUALIZATION

The Visualization Pipeline

Raw Data: Idiosyncratic formats

Data Tables: relations (cases by variables) + metadata

Visual Structures: spatial substrates + marks + graphical properties

Views: graphical parameters (position, scaling, clipping, ...)