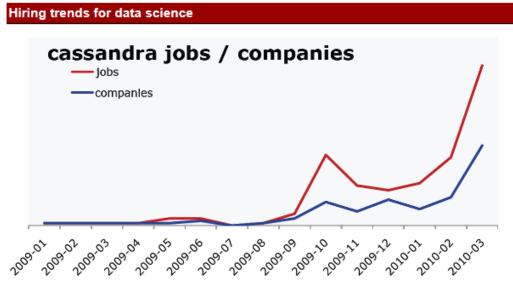

# INFORMATION VISUALIZATION

Why

It's not easy to get a handle on jobs in data science. However, data from O'Reilly Research shows a steady year-over-year increase in Hadoop and Cassandra job listings, which are good proxies for the "data science" market as a whole. This graph shows the increase in Cassandra jobs, and the companies listing Cassandra positions, over time.