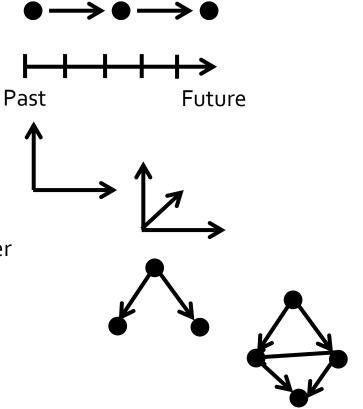

#### how can we effectively access data?

- understand its structure?
- make comparisons?
- make decisions?
- gain new knowledge?
- convince others?

-...

#### Many possible ways to address...