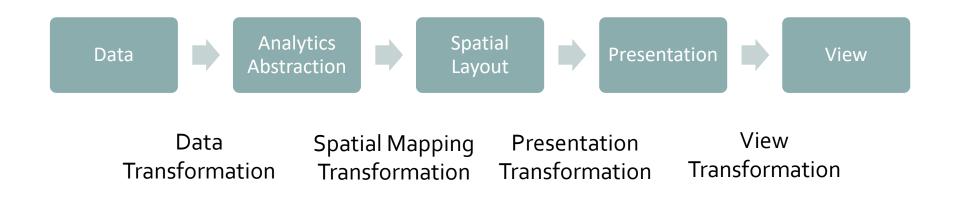

1 4 9 2 3             |
| Maryland                | 31.7%            | 17730             |      | est Virginia          | 16.1%          | 10520                 |
| Massachusetts           | 34.5%            | 17224             |      | isconsin              | 24.9%          | 13276                 |
| Michigan                | 24.1%            | 14154             |      | yoming                | 25.7%          | 4@311                 |
| Minnesota               | 30.4%            | 14389             |      |                       |                |                       |

### Good representation!



#### How do we arrive at a visualization?



Interaction

#### The Visualization Pipeline

From [Spence, 2000]

# Visualization Reference Model

Also a visualization pipeline a bit expanded



From [Card et al., Readings in Information Visualization]

### Visualization pipeline in an image



[Tobiasz et al., 2009]

# Knowledge Crystallization Cycle



Working with visualizations in NOT a linear process

[Card et al., 1999]

# Pitfalls

- Selecting the wrong data
- Selecting the wrong data structure
- Filtering out important data
- Failed understanding of the types of things that need to be shown
- Choosing the wrong representation
- Choosing the wrong presentation format
- Inappropriate interactions provided to explore the data

### Recap

- So far you
  - learned what information visualization is
  - learned about the advantages of visualization
  - saw a number of examples (historical and new)
- Next
  - you will get to know your data
  - you will learn about the basic comp