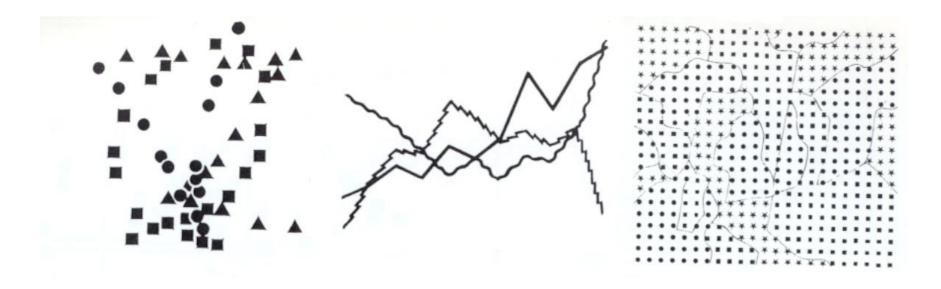

binocular disparity
- Illumination

transparency



# Characteristics of Visual Variables

• Selective:

Can this variable allow us to spontaneously differentiate/isolate items from groups?

• Associative:

Can this variable allow us to spontaneously group items in a group?

• Ordered:

Can this variable allow us to spontaneously perceive an order?

• Quantitative:

Can the difference between two marks in this variable be interpreted numerically ?

 Length (resolution): Across how many changes in this variable are distinctions possible?

#### Visual Variable: Position



#### Visual Variable: Size

- selective
- associative
- - 🗸 order
- length(resolution)



#### Size



points lines

areas

Visual Variable: Shape



- ✓ quantitative
- length
   (resolution)
   – infinite
   66

# Shape



points

lines

areas

Visual Variable: Value



✓ • quantitative



#### length (resolution)

- theoretically infinite but practically limited
- association and selection ~ < 7 and distinction ~ 10</li>

#### Value



points lines areas



#### ordered, cannot be reordered



Values not ordered correctly according to scale Information has to be read point by point



Values ordered correctly Image much more useful

### Value

#### is not quantitative



if Portugal is 1, what is France?

you need a legend!



if Portugal is 1, what is France? still hard, but doable

# Visual Variable: Colour





- length (resolution)
  - theoretically infinite but practically limited
  - association and selection ~ < 7 and distinction ~ 10</li>

# Visual Variable: Orientation



- length (resolution)