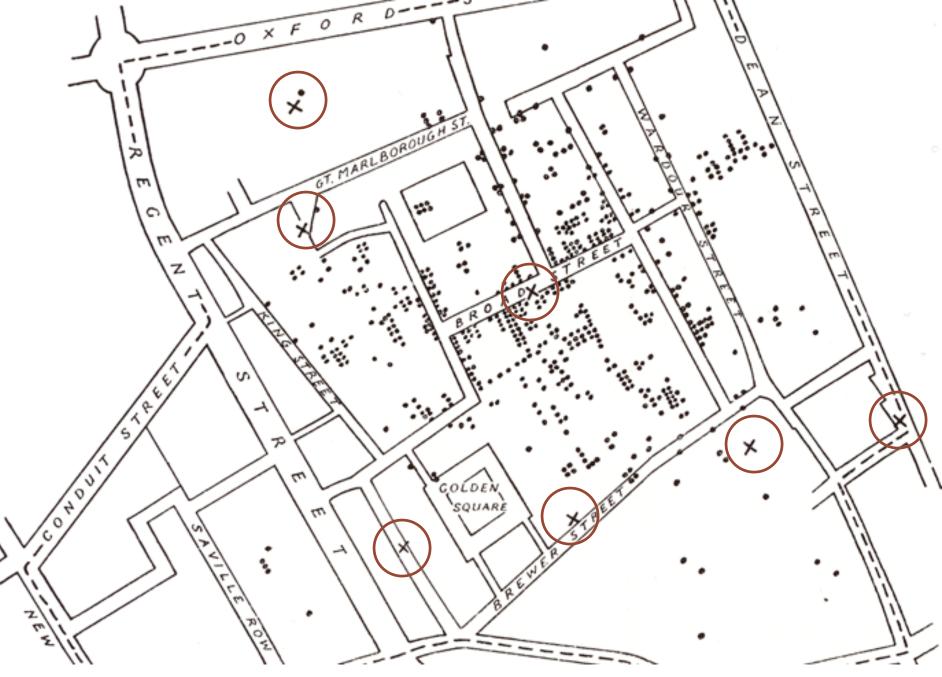

# The Broadway Street Pump

- In 1854 cholera broke out in London
  - 127 people near Broad Street died within 3 days
  - 616 people died within 30 days
- "Miasma in the atmosphere"
- Dr. John Snow was the first to link contaminated water to the outbreak of cholera
- How did he do it?
  - he talked to local residents
  - identified a water pump as a likely source
  - used maps to illustrate his theory
  - convinced authorities to disable the pump

John Snow, 1854