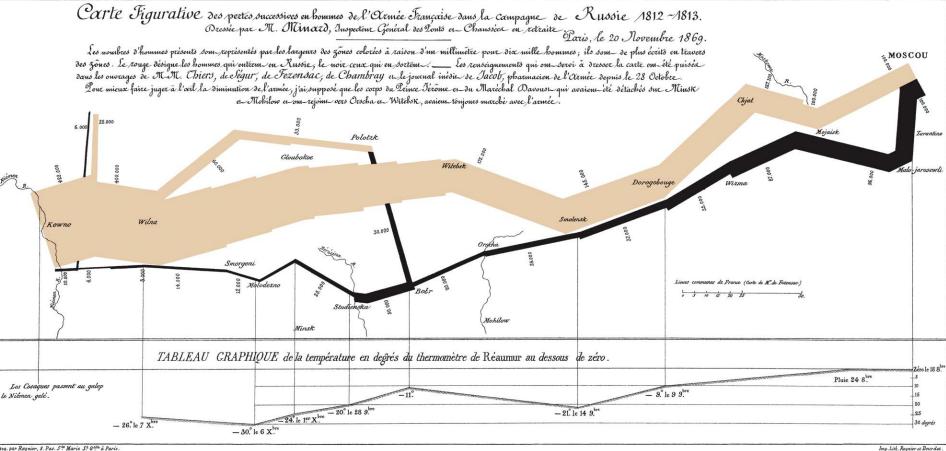

# Napoleon's March on Moscow Charles Minard, 1869

#### Named the best statistical graphic ever drawn (by Edward Tufte)

- Includes: spatial layout linked with stats on: army size, temperature, time
- Tells a story in one overview

Autog. par Regnier, 8. Pas. 5th Marie St Gain à Paris

More info: The Visual Display of Quantitative Information (Tufte)