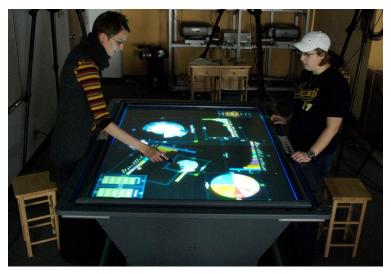

# Specific Visualization Environments

Molecular visualisation in the Reality Cube University of Groningen, NL

Tabletops for Visualization University of Calgary

WILD Wall, INRIA