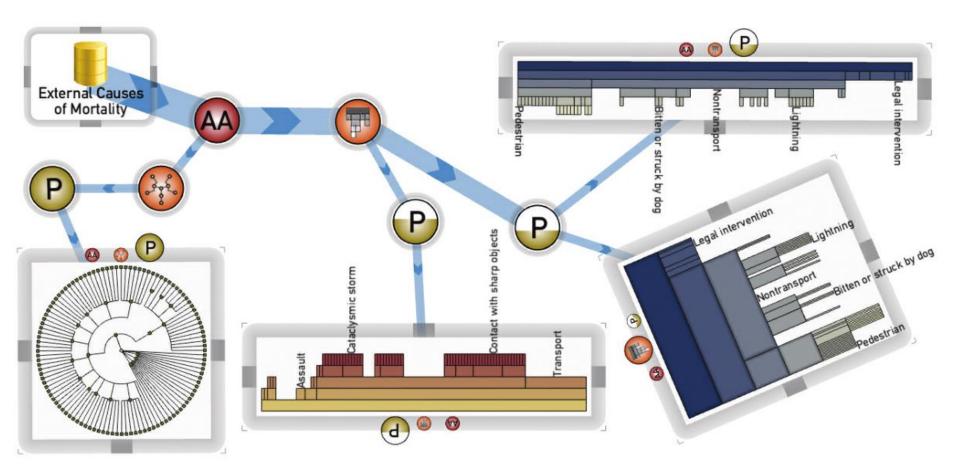

Virginia          | 16.1%          | 10520                 |
| Massachusetts           | 34.5%            | 17224             |      | isconsin              | 24.9%          | 13276                 |
| Michigan                | 24.1%            | 14154             |      | yoming                | 25.7%          | 4@311                 |
| Minnesota               | 30.4%            | 14389             |      |                       |                |                       |

### Good representation!



#### How do we arrive at a visualization?



Interaction

#### The Visualization Pipeline

From [Spence, 2000]

# Visualization Reference Model

Also a visualization pipeline a bit expanded



From [Card et al., Readings in Information Visualization]

### Visualization pipeline in an image



[Tobiasz et al., 2009]

# Knowledge Crystallization Cycle



Working with visualizations in NOT a linear process

[Card et al., 1999]

# Pitfalls

- Selecting the wrong data
- Selecting the wrong data structure
- Filtering out important data
- Failed understanding of the types of things that need to be shown
- Choosing the wrong representation
- Choosing the wrong presentation format
- Inappropriate interactions provided to explore the data

### Recap

- So far you
  - learned what information visualization is
  - learned about the advantages of visualization
  - saw a number of examples (historical and new)
- Next
  - you will get to know your data
  - you will learn about the basic components of visualization

#### Data

- Data is the foundation of any visualization
- The visualization