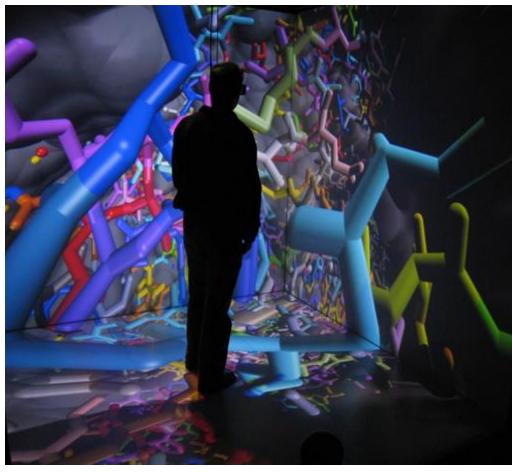

# Specific Visualization Environments

Molecular visualisation in the Reality Cube University of Groningen, NL

Tabletops for Visualization University of Calgary

WILD Wall, INRIA