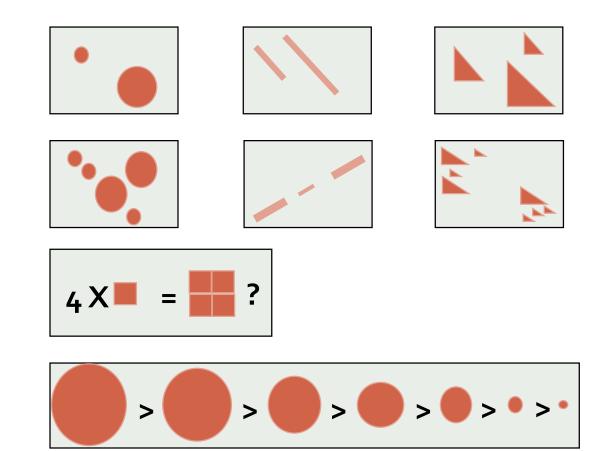

al Variables for Computers

- flicker
  - frequency, rhythm, appearance
- depth? 'quasi' 3D
  - depth, occlusion, aerial perspective, binocular disparity
- Illumination

transparency



# Characteristics of Visual Variables

• Selective:

Can this variable allow us to spontaneously differentiate/isolate items from groups?

• Associative:

Can this variable allow us to spontaneously group items in a group?

• Ordered:

Can this variable allow us to spontaneously perceive an order?

• Quantitative:

Can the difference between two marks in this variable be interpreted numerically ?

 Length (resolution): Across how many changes in this variable are distinctions possible?

#### Visual Variable: Position



#### Visual Variable: Size

- selective
- associative
- - 🗸 order
- length(resolution)



#### Size



points lines

areas

Visual Variable: Shape



- ✓ quantitative
- length
   (resolution)
   – infinite
   66

# Shape



points

lines

areas

Visual Variable: Value



✓ • quantitative



#### length (resolution)

- theoretically infinite but practically limited
- association and selection ~ < 7 and distinction ~ 10</li>

#### Value



points lines areas



#### ordered, cannot be reordered



Values not ordered correctly according to scale Information has to be read point by point



Values ordered correctly Image much more useful

### Value

#### is not quantitative



if Portugal is 1, what is France?

you need a legend!



if Portugal is 1, what is France? still hard, but doable

# Visual Variable: Colour





- length (resolution)
  - theoretically infinite but practic