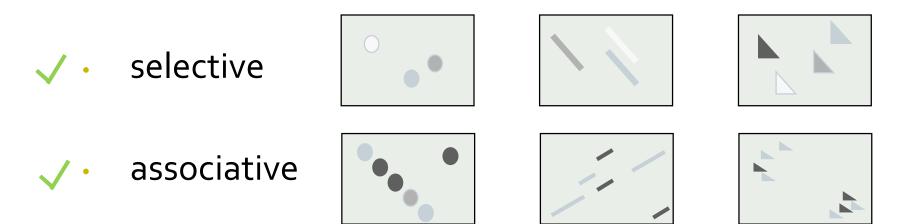

# Characteristics of Visual Variables

• Selective:

Can this variable allow us to spontaneously differentiate/isolate items from groups?

• Associative:

Can this variable allow us to spontaneously group items in a group?

• Ordered:

Can this variable allow us to spontaneously perceive an order?

• Quantitative:

Can the difference between two marks in this variable be interpreted numerically ?

 Length (resolution): Across how many changes in this variable are distinctions possible?

#### Visual Variable: Position



#### Visual Variable: Size

- selective
- associative
- - 🗸 order
- length(resolution)



#### Size



points lines

areas

Visual Variable: Shape



- ✓ quantitative
- length
   (resolution)
   – infinite
   66

# Shape



points

lines

areas

Visual Variable: Value



✓ • quantitative



#### length (resolution)

- theoretically infinite but practically limited
- association and selection ~ < 7 and distinction ~ 10</li>

#### Value



points lines areas



#### ordered, cannot be reordered



Values not ordered correctly according to scale Information has to be read point by point



Values ordered correctly Image much more useful

### Value

#### is not quantitative



if Portugal is 1, what is France?

you need a legend!



if Portugal is 1, what is France? still hard, but doable

# Visual Variable: Colour





- length (resolution)
  - theoretically infinite but practically limited
  - association and selection ~ < 7 and distinction ~ 10</li>

# Visual Variable: Orientation



- length (resolution)
  - ~5 in 2D; ? in 3D

#### Orientation



points