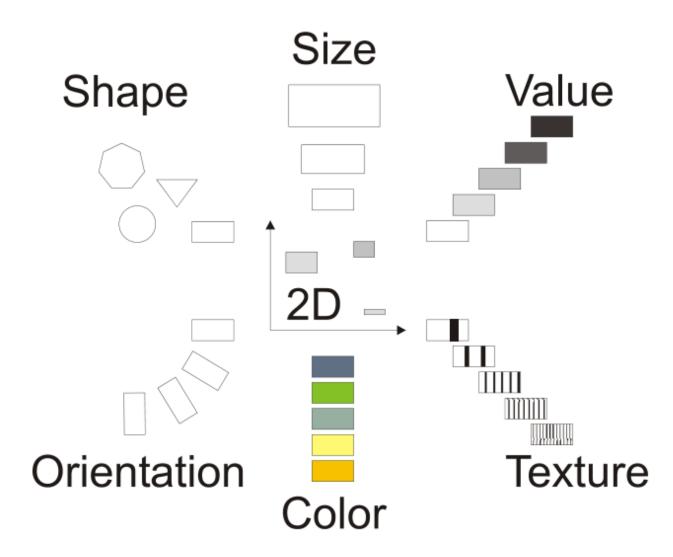

"A point represents a location on the plane that has no theoretical length or area.
   This signification is independent of the size and character of the mark which renders it visible."
- a location
- marks that indicate points can vary in all visual variables



### Lines

 "A line signifies a phenomenon on the plane which has measurable length but no area. This signification is independent of the width and characteristics of the mark which renders it visible."





#### Areas

 "An area signifies something on the plane that has measurable size.

This signification applies to the entire area covered by the visible mark."

 an area can change in position but not in size, shape or orientation without making the area itself have a different meaning



# Visual Variables Applicable to Marks



From Semiology of Graphics (Bertin)

# Additional Variables for Computers

- motion
  - direction, acceleration, speed, frequency, onset, 'personality'

- saturation
  - colour as Bertin uses largely refers to hue, saturation != value







# Additional Variables for Computers

- flicker
  - frequency, rhythm, appearance
- depth? 'quasi' 3D
  - depth, occlusion, aerial perspective, binocular disparity
- Illumination

transparency



# Characteristics of Visual Variables

• Selective:

Can this variable allow us to spontaneously differentiate/isolate items from groups?

• Associative:

Can this variable allow us to spontaneously group items in a group?

• Ordered:

Can this variable allow us to spontaneously perceive an order?

• Quantitative:

Can the difference between two marks in thi