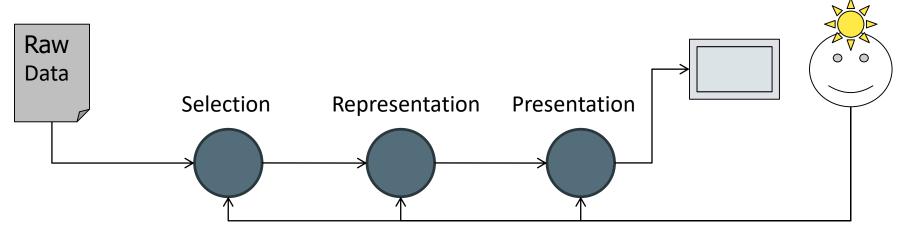

# Information visualization

- Create visual representation
- Concentrates on abstract data
- Includes interaction

Official Definition:

The use of computer-supported, interactive, visual representations of abstract data to amplify cognition. [Card et al., 1999]