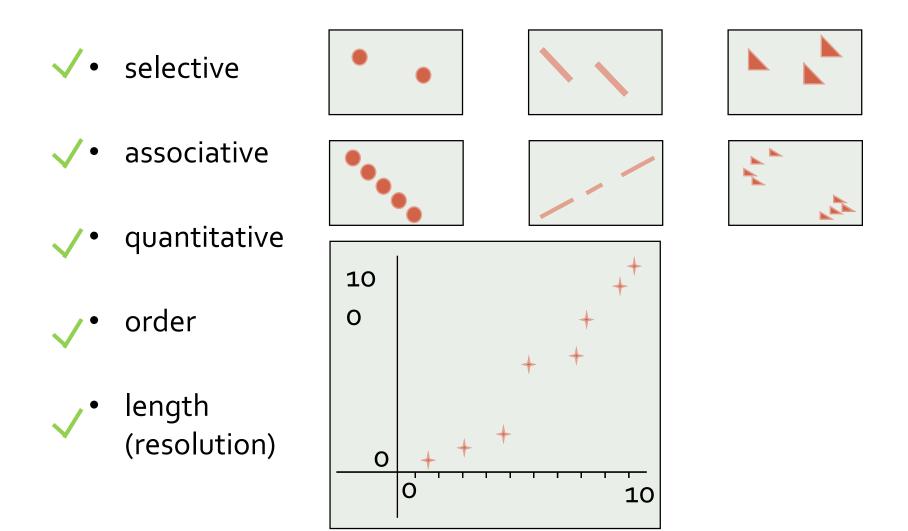

ion
  - colour as Bertin uses largely refers to hue, saturation != value







# Additional Variables for Computers

- flicker
  - frequency, rhythm, appearance
- depth? 'quasi' 3D
  - depth, occlusion, aerial perspective, binocular disparity
- Illumination

transparency



# Characteristics of Visual Variables

• Selective:

Can this variable allow us to spontaneously differentiate/isolate items from groups?

• Associative:

Can this variable allow us to spontaneously group items in a group?

• Ordered:

Can this variable allow us to spontaneously perceive an order?

• Quantitative:

Can the difference between two marks in this variable be interpreted numerically ?

 Length (resolution): Across how many changes in this variable are distinctions possible?

#### Visual Variable: Position



#### Visual Variable: Size

- selective
- associative
- - 🗸 order
- length(resolution)



#### Size



points lines

areas

Visual Variable: Shape



- ✓ quantitative
- length
   (resolution)
   – infinite
   66

# Shape



points

lines

areas

Visual Variable: Value



✓ • quantitative



#### length (resolution)

- theoretically infinite but practically limited
- association and selection ~ < 7 and distinction ~ 10</li>

#### Value



points lines areas



#### ordered, cannot be reordered



Values not ordered correctly according to scale Information has to be read point by point



Values ordered correctly Image much more useful

### Value

#### is not quantitative



if Portugal is 1, what is France?

you need a legend!



if Portugal is 1, what is France? still hard, but doable

#