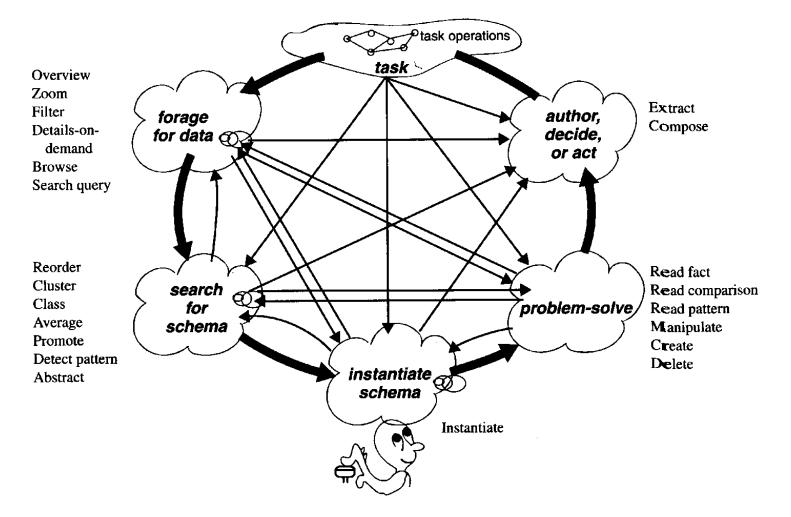

| Massachusetts           | 34.5%            | 17224             |      | isconsin              | 24.9%          | 13276                 |
| Michigan                | 24.1%            | 14154             |      | yoming                | 25.7%          | 4@311                 |
| Minnesota               | 30.4%            | 14389             |      |                       |                |                       |

### Good representation!



#### How do we arrive at a visualization?



Interaction

#### The Visualization Pipeline

From [Spence, 2000]

# Visualization Reference Model

Also a visualization pipeline a bit expanded



From [Card et al., Readings in Information Visualization]

### Visualization pipeline in an image



[Tobiasz et al., 2009]

# Knowledge Crystallization Cycle



Working with visualizations in NOT a linear process

[Card et al., 1999]

# Pitfalls

- Selecting the wrong data
- Selecting the wrong data structure
- Filtering out important data
- Failed understanding of the types of things that need to be shown
- Choosing the wrong representation
- Choosing the wrong presentation format
- Inappropriate interactions provided to explore the data

### Recap

- So far you
  - learned what information visualization is
  - learned about the advantages of visualization
  - saw a number of examples (historical and new)
- Next
  - you will get to know your data
  - you will learn about the basic components of visualization

#### Data

- Data is the foundation of any visualization
- The visualization designer needs to understand
  - the data properties
  - kno