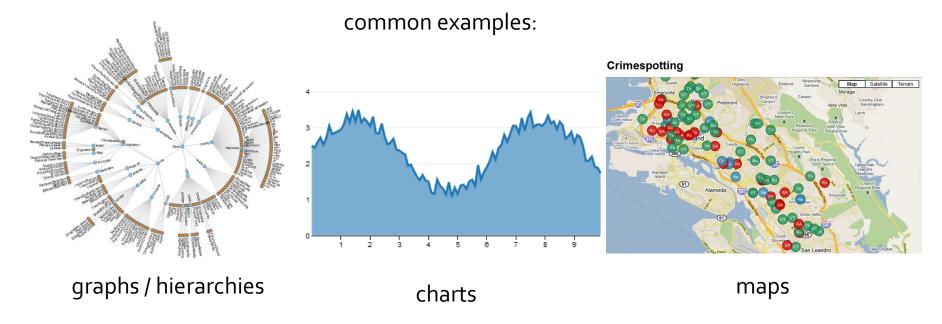

# Why visual data representations?

- Vision is our most dominant sense
- We are very good at recognizing visual patterns
- We need to see and understand in order to explain, reason, and make decisions

all examples from: http://vis.stanford.edu/protovis/