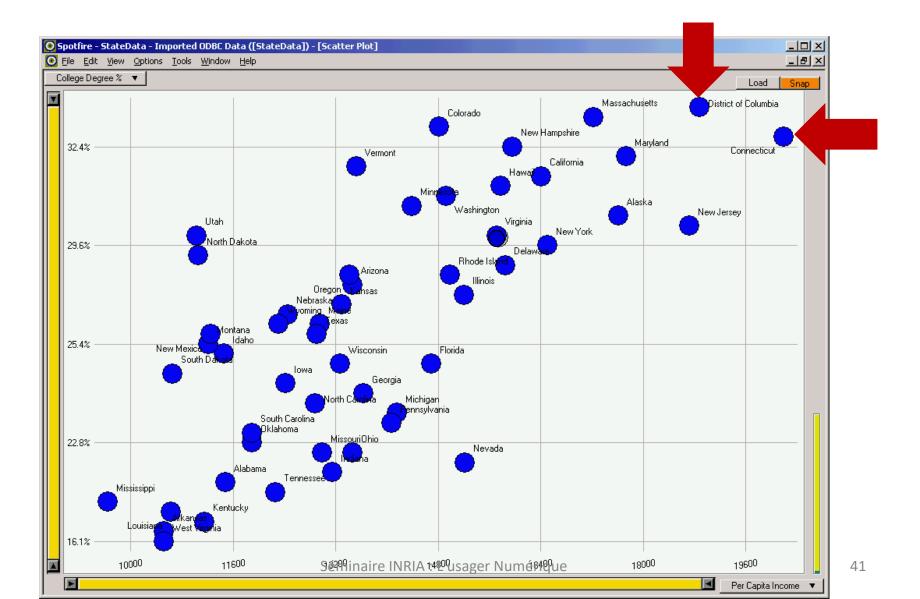

## Visual Representation of the Data

#### Visual representation reveals a different story

| I    |       | I                   | I                    | I         | II        | IV   |       |  |
|------|-------|---------------------|----------------------|-----------|-----------|------|-------|--|
| x    | У     | x                   | У                    | x         | У         | х    | У     |  |
| 10.0 | 8.04  | 10.0 9.14 10.0 7.46 |                      | 7.46      | 8.0       | 6.58 |       |  |
| 8.0  | 6.95  | 8.0                 | 8.14                 | 8.0       | 8.0 6.77  |      | 5.76  |  |
| 13.0 | 7.58  | 13.0                | 13.0 8.74 13.0 12.74 |           | 8.0       | 7.71 |       |  |
| 9.0  | 8.81  | 9.0                 | 8.77                 | 9.0       | 7.11      | 8.0  | 8.84  |  |
| 11.0 | 8.33  | 11.0 9.26           |                      | 11.0      | 11.0 7.81 |      | 8.47  |  |
| 14.0 | 9.96  | 14.0                | 8.10                 | 14.0 8.84 |           | 8.0  | 7.04  |  |
| 6.0  | 7.24  | 6.0                 | 6.13                 | 6.0       | 6.08      | 8.0  | 5.25  |  |
| 4.0  | 4.26  | 4.0                 | 3.10                 | 4.0       | 5.39      | 19.0 | 12.50 |  |
| 12.0 | 10.84 | 12.0                | 9.13                 | 12.0      | 8.15      | 8.0  | 5.56  |  |
| 7.0  | 4.82  | 7.0                 | 7.26                 | 7.0       | 6.42      | 8.0  | 7.91  |  |
| 5.0  | 5.68  | 5.0                 | 4.74                 | 5.0       | 5.73      | 8.0  | 6.89  |  |