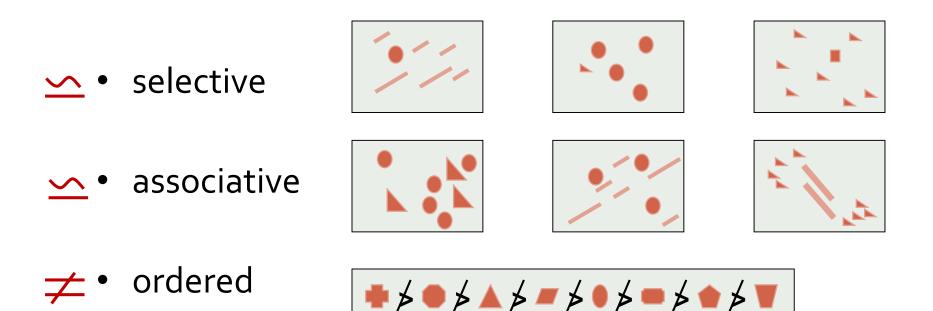

appearance
- depth? 'quasi' 3D
  - depth, occlusion, aerial perspective, binocular disparity
- Illumination

transparency



# Characteristics of Visual Variables

• Selective:

Can this variable allow us to spontaneously differentiate/isolate items from groups?

• Associative:

Can this variable allow us to spontaneously group items in a group?

• Ordered:

Can this variable allow us to spontaneously perceive an order?

• Quantitative:

Can the difference between two marks in this variable be interpreted numerically ?

 Length (resolution): Across how many changes in this variable are distinctions possible?

#### Visual Variable: Position



#### Visual Variable: Size

- selective
- associative
- - 🗸 order
- length(resolution)



#### Size



points lines

areas

Visual Variable: Shape



- ✓ quantitative
- length
   (resolution)
   – infinite
   66

# Shape



points

lines

areas

Visual Variable: Value



✓ • quantitative



#### length (resolution)

- theoretically infinite but practically limited
- association and selection ~ < 7 and distinction ~ 10</li>

#### Value



points lines areas



#### ordered, cannot be reordered



Values not ordered correctly according to scale Information has to be read point by point



Values ordered correctly Image much more useful

### Value

#### is not quantitative



if Portugal is 1, what is France?

you need a legend!



if Portugal is 1, what is France? still hard, but doable

# Visual Variable: Colour





- length (resolution)
  - theoretically infinite but practically limited
  - association and selection ~ < 7 and distinc