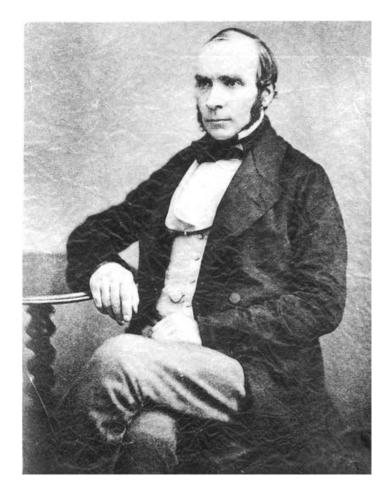

# The Broadway Street Pump

- In 1854 cholera broke out in London
  - 127 people near Broad Street died within 3 days
  - 616 people died within 30 days
- "Miasma in the atmosphere"
- Dr. John Snow was the first to link contaminated water to the outbreak of cholera
- How did he do it?
  - he talked to local residents
  - identified a water pump as a likely source
  - used maps to illustrate his theory
  - convinced authorities to disable the pump

John Snow, 1854