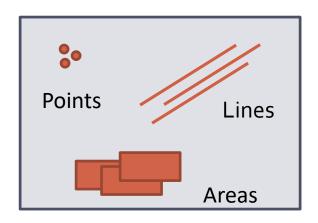

# Example

| 1    |       | II             |              |           |           | IV   |       |  |
|------|-------|----------------|--------------|-----------|-----------|------|-------|--|
| x    | У     | y x y x        |              | х         | У         | х    | У     |  |
| 10.0 | 8.04  | 10.0           | 9.14         | 10.0      | 7.46      | 8.0  | 6.58  |  |
| 8.0  | 6.95  | 8.0            | 8.0 8.14 8.0 |           | 6.77      | 8.0  | 5.76  |  |
| 13.0 | 7.58  | 13.0 8.74 13.0 |              | 12.74     | 12.74 8.0 |      |       |  |
| 9.0  | 8.81  | 9.0            | 8.77         | 9.0       | 7.11      | 8.0  | 8.84  |  |
| 11.0 | 8.33  | 11.0           | 9.26         | 11.0 7.81 |           | 8.0  | 8.47  |  |
| 14.0 | 9.96  | 14.0           | 8.10         | 14.0      | 8.84      | 8.0  | 7.04  |  |
| 6.0  | 7.24  | 6.0            | 6.13         | 6.0       | 6.08      | 8.0  | 5.25  |  |
| 4.0  | 4.26  | 4.0            | 3.10         | 4.0       | 5.39      | 19.0 | 12.50 |  |
| 12.0 | 10.84 | 12.0           | 9.13         | 12.0      | 8.15      | 8.0  | 5.56  |  |
| 7.0  | 4.82  | 7.0            | 7.26         | 7.0       | 6.42      | 8.0  | 7.91  |  |
| 5.0  | 5.68  | 5.0            | 4.74         | 5.0       | 5.73      | 8.0  | 6.89  |  |

Raw Data from Anscombe's Quartet