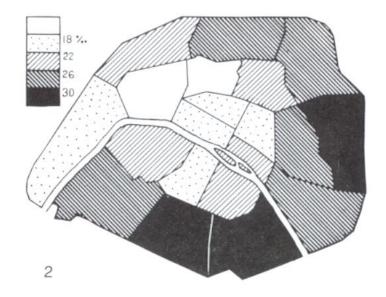

# The Broadway Street Pump

- In 1854 cholera broke out in London
  - 127 people near Broad Street died within 3 days
  - 616 people died within 30 days
- "Miasma in the atmosphere"
- Dr. John Snow was the first to link contaminated water to the outbreak of cholera
- How did he do it?
  - he talked to local residents
  - identified a water pump as a likely source
  - used maps to illustrate his theory
  - convinced authorities to disable the pump

John Snow, 1854