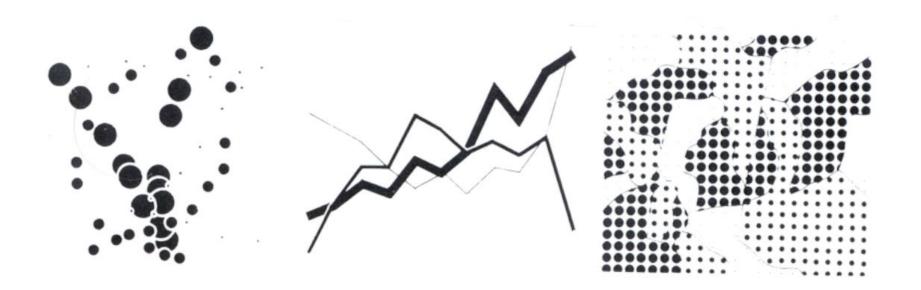

for Computers

- flicker
  - frequency, rhythm, appearance
- depth? 'quasi' 3D
  - depth, occlusion, aerial perspective, binocular disparity
- Illumination

transparency



# Characteristics of Visual Variables

• Selective:

Can this variable allow us to spontaneously differentiate/isolate items from groups?

• Associative:

Can this variable allow us to spontaneously group items in a group?

• Ordered:

Can this variable allow us to spontaneously perceive an order?

• Quantitative:

Can the difference between two marks in this variable be interpreted numerically ?

 Length (resolution): Across how many changes in this variable are distinctions possible?

#### Visual Variable: Position



#### Visual Variable: Size

- selective
- associative
- - 🗸 order
- length(resolution)



#### Size



points lines

areas

Visual Variable: Shape



- ✓ quantitative
- length
   (resolution)
   – infinite
   66

# Shape



points

lines

areas

Visual Variable: Value



✓ • quantitative



#### length (resolution)

- theoretically infinite but practically limited
- association and selection ~ < 7 and distinction ~ 10</li>

#### Value



points lines areas



#### ordered, cannot be reordered



Values not ordered correctly according to scale Information has to be read point by point



Values ordered correctly Image much more useful

### Value

#### is not quantitative



if Portugal is 1, what is France?

you need a legend!



if Portugal is 1, what is France? still hard, but doable

# Visual Variable: Colour





- length (resolution)
  - theoretically infinite but practically limited