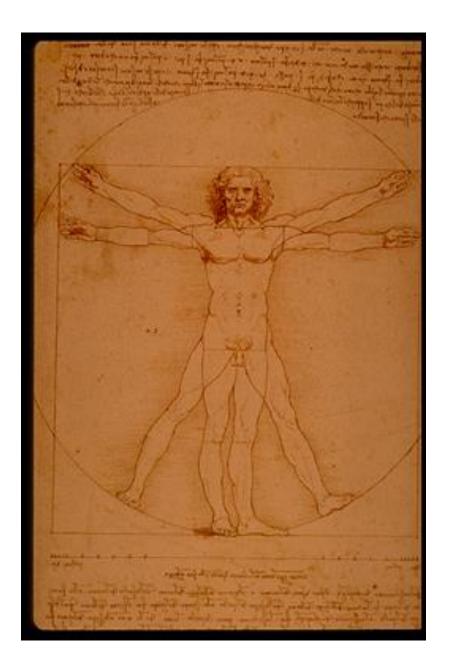

L'occhio, che si dice finestra dell'anima, è la principale via donde il comune senso può piú copiosamente e magnificamente considerare le infinite opere di natura.

> Leonardo da Vinci (1452 - 1519)

The eye... the window of the soul, is the principal means by which the central sense can most completely and abundantly appreciate the infinite works of nature.