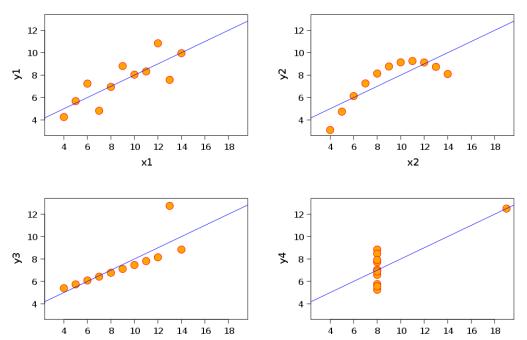

# Example

| 1    |       | II             |              |           |           | IV   |       |  |
|------|-------|----------------|--------------|-----------|-----------|------|-------|--|
| x    | У     | y x y x        |              | х         | У         | х    | У     |  |
| 10.0 | 8.04  | 10.0           | 9.14         | 10.0      | 7.46      | 8.0  | 6.58  |  |
| 8.0  | 6.95  | 8.0            | 8.0 8.14 8.0 |           | 6.77      | 8.0  | 5.76  |  |
| 13.0 | 7.58  | 13.0 8.74 13.0 |              | 12.74     | 12.74 8.0 |      |       |  |
| 9.0  | 8.81  | 9.0            | 8.77         | 9.0       | 7.11      | 8.0  | 8.84  |  |
| 11.0 | 8.33  | 11.0           | 9.26         | 11.0 7.81 |           | 8.0  | 8.47  |  |
| 14.0 | 9.96  | 14.0           | 8.10         | 14.0      | 8.84      | 8.0  | 7.04  |  |
| 6.0  | 7.24  | 6.0            | 6.13         | 6.0       | 6.08      | 8.0  | 5.25  |  |
| 4.0  | 4.26  | 4.0            | 3.10         | 4.0       | 5.39      | 19.0 | 12.50 |  |
| 12.0 | 10.84 | 12.0           | 9.13         | 12.0      | 8.15      | 8.0  | 5.56  |  |
| 7.0  | 4.82  | 7.0            | 7.26         | 7.0       | 6.42      | 8.0  | 7.91  |  |
| 5.0  | 5.68  | 5.0            | 4.74         | 5.0       | 5.73      | 8.0  | 6.89  |  |

Raw Data from Anscombe's Quartet

## Statistical Analysis

#### For all four columns, the statistics are identical

|      | l     | I                   | I                    | I    | II    | IV   |       |  |
|------|-------|---------------------|----------------------|------|-------|------|-------|--|
| x    | У     | x                   | У                    | х    | У     | x    | У     |  |
| 10.0 | 8.04  | 10.0                | 9.14                 | 10.0 | 7.46  | 8.0  | 6.58  |  |
| 8.0  | 6.95  | 8.0                 | 8.14                 | 8.0  | 6.77  | 8.0  | 5.76  |  |
| 13.0 | 7.58  | 13.0                | 13.0 8.74 13.0 12.74 |      | 12.74 | 8.0  | 7.71  |  |
| 9.0  | 8.81  | 9.0 8.77 9.0 7.1    |                      | 7.11 | 8.0   | 8.84 |       |  |
| 11.0 | 8.33  | 11.0 9.26 11.0 7.81 |                      | 7.81 | 8.0   | 8.47 |       |  |
| 14.0 | 9.96  | 14.0 8.10 14.0 8.84 |                      | 8.0  | 7.04  |      |       |  |
| 6.0  | 7.24  | 6.0                 | 6.13                 | 6.0  | 6.08  | 8.0  | 5.25  |  |
| 4.0  | 4.26  | 4.0                 | 3.10                 | 4.0  | 5.39  | 19.0 | 12.50 |  |
| 12.0 | 10.84 | 12.0                | 9.13                 | 12.0 | 8.15  | 8.0  | 5.56  |  |
| 7.0  | 4.82  | 7.0                 | 7.26                 | 7.0  | 6.42  | 8.0  | 7.91  |  |
| 5.0  | 5.68  | 5.0                 | 4.74                 | 5.0  | 5.73  | 8.0  | 6.89  |  |

| Mean of x                   | 9.0                         |
|-----------------------------|-----------------------------|
| Variance of <i>x</i>        | 11.0                        |
| Mean of y                   | 7.5                         |
| Variance of y               | 4.12                        |
| Correlation between x and y | 0.816                       |
| Linear regression line      | <i>y</i> = 3 + 0.5 <i>x</i> |

## Visual Representation of the Data

#### Visual representation reveals a different story

| I    |       | I                   | I                    | I         | II        | IV   |       |  |
|------|-------|---------------------|----------------------|-----------|-----------|------|-------|--|
| x    | У     | x                   | У                    | x         | У         | х    | У     |  |
| 10.0 | 8.04  | 10.0 9.14 10.0 7.46 |                      | 7.46      | 8.0       | 6.58 |       |  |
| 8.0  | 6.95  | 8.0                 | 8.14                 | 8.0       | 8.0 6.77  |      | 5.76  |  |
| 13.0 | 7.58  | 13.0                | 13.0 8.74 13.0 12.74 |           | 8.0       | 7.71 |       |  |
| 9.0  | 8.81  | 9.0                 | 8.77                 | 9.0       | 7.11      | 8.0  | 8.84  |  |
| 11.0 | 8.33  | 11.0 9.26           |                      | 11.0      | 11.0 7.81 |      | 8.47  |  |
| 14.0 | 9.96  | 14.0                | 8.10                 | 14.0 8.84 |           | 8.0  | 7.04  |  |
| 6.0  | 7.24  | 6.0                 | 6.13                 | 6.0       | 6.08      | 8.0  | 5.25  |  |
| 4.0  | 4.26  | 4.0                 | 3.10                 | 4.0       | 5.39      | 19.0 | 12.50 |  |
| 12.0 | 10.84 | 12.0                | 9.13                 | 12.0      | 8.15      | 8.0  | 5.56  |  |
| 7.0  | 4.82  | 7.0                 | 7.26                 | 7.0       | 6.42      | 8.0  | 7.91  |  |
| 5.0  | 5.68  | 5.0                 | 4.74                 | 5.0       | 5.73      | 8.0  | 6.89  |  |