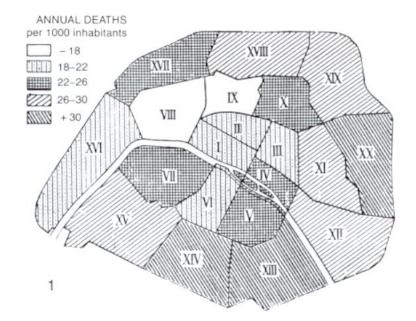

# The Broadway Street Pump

- In 1854 cholera broke out in London
  - 127 people near Broad Street died within 3 days
  - 616 people died within 30 days
- "Miasma in the atmosphere"
- Dr. John Snow was the first to link contaminated water to the outbreak of cholera
- How did he do it?
  - he talked to local residents
  - identified a water pump as a likely source
  - used maps to illustrate his theory
  - convinced authorities to disable the pump

John Snow, 1854