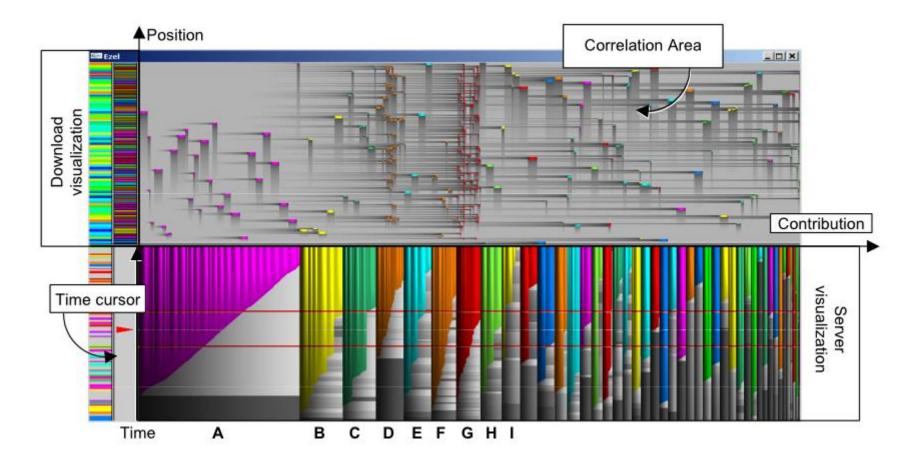

# Software Visualization

EZEL: a Visual Tool for Performance Assessment of Peer-to-Peer File-Sharing Networks (Voinea et al., InfoVis, 2004)