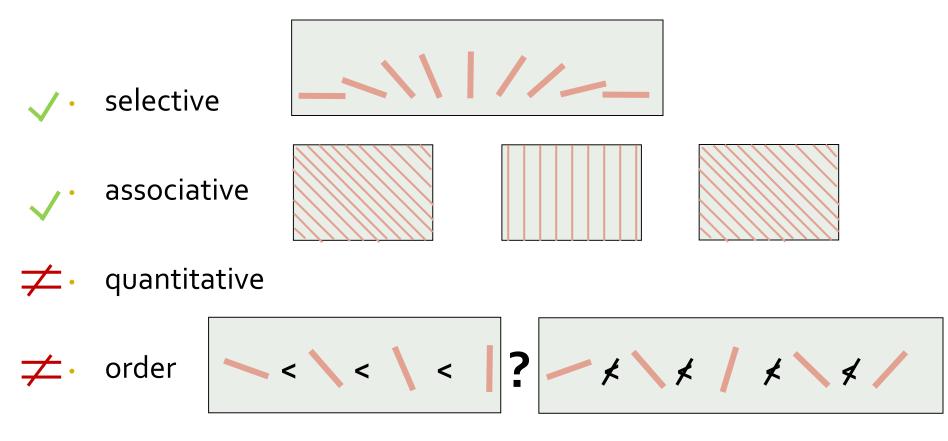

infinite
   66

# Shape



points

lines

areas

Visual Variable: Value



✓ • quantitative



#### length (resolution)

- theoretically infinite but practically limited
- association and selection ~ < 7 and distinction ~ 10</li>

#### Value



points lines areas



#### ordered, cannot be reordered



Values not ordered correctly according to scale Information has to be read point by point



Values ordered correctly Image much more useful

### Value

#### is not quantitative



if Portugal is 1, what is France?

you need a legend!



if Portugal is 1, what is France? still hard, but doable

# Visual Variable: Colour





- length (resolution)
  - theoretically infinite but practically limited
  - association and selection ~ < 7 and distinction ~ 10</li>

# Visual Variable: Orientation



- length (resolution)
  - ~5 in 2D; ? in 3D

#### Orientation



points

lines

areas

# Visual Variable: Texture



\$

\$

- **∠** order
- ✓ · length (resolution)
  - theoretically infinite

4

≯

#### Texture



points

lines

areas

# Visual Variable: Motion

- selective
  - motion is one of our most powerful attention grabbers
- associative
  - moving in unison groups objects effectively
- ≠• quantitative
  - subjective perception
- ≠• order
- **?** length (resolution)
  - distinguishable types of motion?





#### Visual Variables

| Visual Variable | Selective   | Associative | Quantitative | Order | Length                          |
|-----------------|-------------|-------------|--------------|-------|---------------------------------|
| Position        | Yes         | Yes