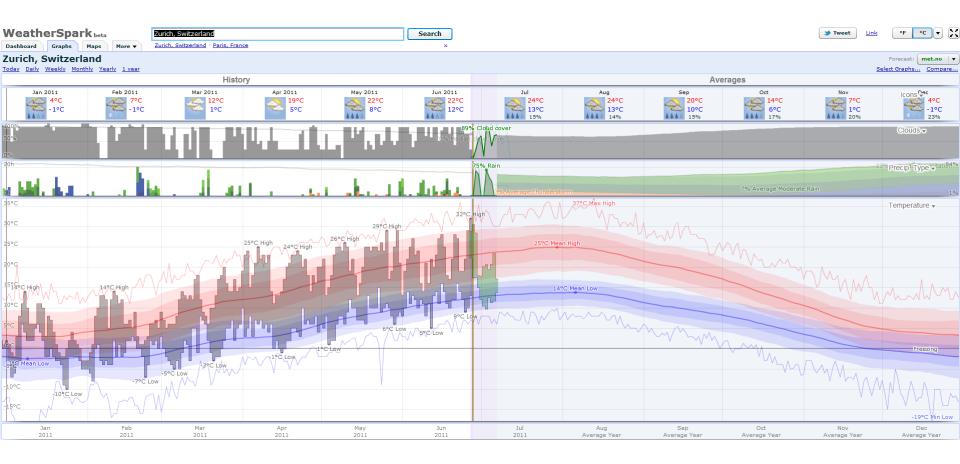

# INFORMATION VISUALIZATION

Why

It's not easy to get a handle on jobs in data science. However, data from O'Reilly Research shows a steady year-over-year increase in Hadoop and Cassandra job listings, which are good proxies for the "data science" market as a whole. This graph shows the increase in Cassandra jobs, and the companies listing Cassandra positions, over time.