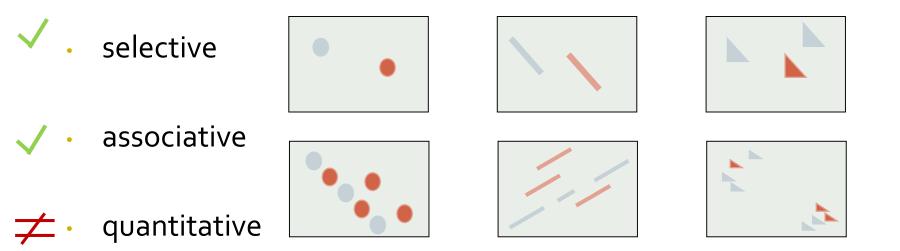

ze

- selective
- associative
- - 🗸 order
- length(resolution)



#### Size



points lines

areas

Visual Variable: Shape



- ✓ quantitative
- length
   (resolution)
   – infinite
   66

# Shape



points

lines

areas

Visual Variable: Value



✓ • quantitative



#### length (resolution)

- theoretically infinite but practically limited
- association and selection ~ < 7 and distinction ~ 10</li>

#### Value



points lines areas



#### ordered, cannot be reordered



Values not ordered correctly according to scale Information has to be read point by point



Values ordered correctly Image much more useful

### Value

#### is not quantitative



if Portugal is 1, what is France?

you need a legend!



if Portugal is 1, what is France? still hard, but doable

# Visual Variable: Colour





- length (resolution)
  - theoretically infinite but practically limited
  - association and selection ~ < 7 and distinction ~ 10</li>

# Visual Variable: Orientation



- length (resolution)
  - ~5 in 2D; ? in 3D

#### Orientation



points

lines

areas

# Visual Variable: Texture



\$

\$

- **∠** order
- ✓ · length (resolution)
  - theoretically infinite

4

≯

#### Texture



points

lines

areas

# Visual Variable: Motion

- selective
  - motion is one of our most powerful attention grabbers
- associative
  - moving in unison groups objects effectively
- ≠• quantitative
  - subjective perception
- ≠• order
- **?** length (resolution)
  - distinguishable types of motion?





#### Visual Variables

| Visual Variable | Selective   | Associative | Quantitative | Order | Length